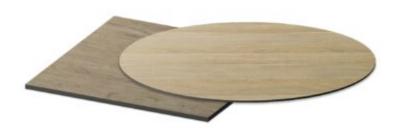

## **Timber Table tops**

Made in house - we can adjust size, stain and more

Timber Table Tops Indoor

Blackbutt - Veneered Timber Top (T)

Timber Table Tops Indoor

**Rustic Washed Timber Top** 

Timber Table Tops Indoor

Blackbutt - Veneered Timber Top

Timber Table Tops Indoor

<u>Grey Ironbark – Solid Timber Top</u>

Timber Table Tops Indoor

Messmate (Rough-sawn) – Solid Timber Top

Timber Table Tops Indoor

<u>Tasmanian Oak – Solid Timber Top</u>

Tables

Messmate, Reclaimed - Solid Timber Top

Timber Table Tops Indoor

Blackbutt - Solid Timber Top