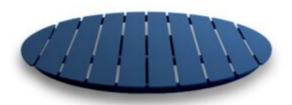

## **Timber Table tops**

Made in house - we can adjust size, stain and more

Timber Table Tops Indoor

Blackbutt - Veneered Timber Top (T)

Timber Table Tops Indoor

**Rustic Washed Timber Top** 

Timber Table Tops Indoor

Blackbutt - Veneered Timber Top

Timber Table Tops Indoor

<u>Grey Ironbark – Solid Timber Top</u>

Timber Table Tops Indoor

Messmate (Rough-sawn) – Solid Timber Top

Timber Table Tops Indoor

<u>Tasmanian Oak – Solid Timber Top</u>

Tables

Messmate, Reclaimed - Solid Timber Top

Timber Table Tops Indoor

Blackbutt - Solid Timber Top