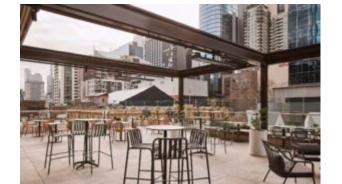

## **The Other Brother**

Hospitality

With its timeless and clean shape, Ikon talks the architecture language. Poseur table suitable for indoor and outdoor use. Polyethylene table base which can be combined with solid laminate or powder coated steel tops.