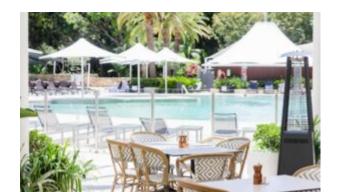

#### **IKON 867**

With its timeless and clean shape, Ikon talks the architecture language. Poseur table suitable for indoor and outdoor use. Polyethylene table base which can be combined with solid laminate or powder coated steel tops.