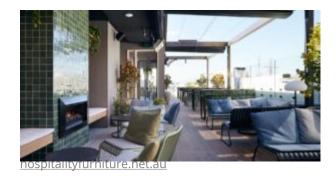

#### **IMMERSE ROPE 13403-D1**

The Immerse combines a commercial grade aluminium frame with a seat choice of a hand-woven rope, slatted polywood or slatted aluminium design to suit any occasion.

These chairs have some great features such as:

- Commercial quality Construction.
- All aluminium powder coated frames will never rust.

The lightweight frame has clean, minimalist design that expresses an at once both reassuring and innovative concept.

Immerse is an extension of the human body, embracing natural curves and flow through a durable and supportive frame.

Delicate craftsmanship blends Earthen elements together in seamless comfort: choose between curved, slatted polywood, handwoven rattan and rope or an aluminium seat.

Material

Aluminium UV-stabilised rope

**Details** 

Arm chair

**Dimensions** 

 $\neg \quad \blacksquare$ 

×

83cm 60cm