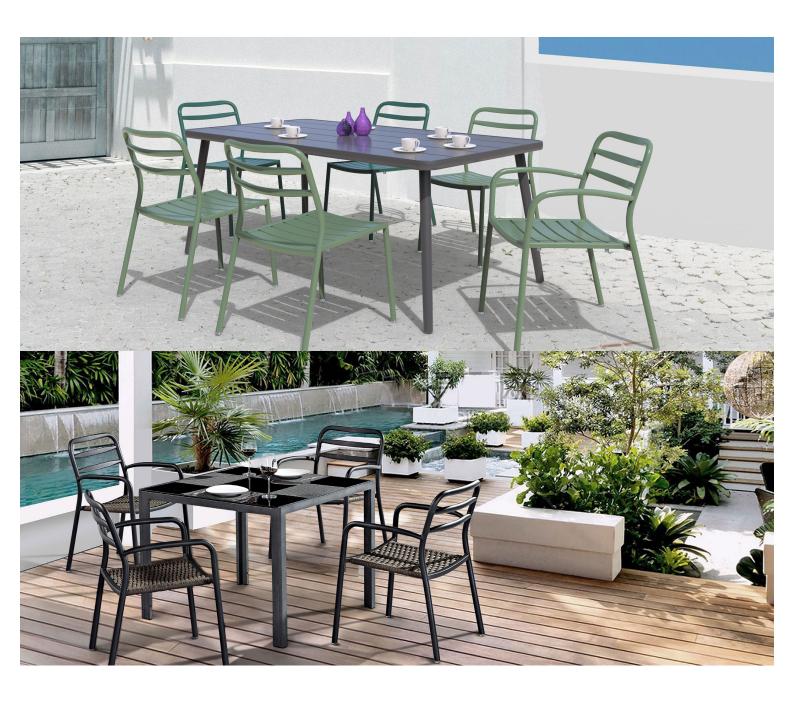

#### **IMMERSE ROPE 13403-D1**

The Immerse combines a commercial grade aluminium frame with a seat choice of a hand-woven rope, slatted polywood or slatted aluminium design to suit any occasion.

These chairs have some great features such as:

Immerse is an extension of the human body, embracing natural curves and flow through a durable and supportive frame.

Delicate craftsmanship blends Earthen elements together in seamless comfort: choose between curved, slatted polywood, handwoven rattan and rope or an aluminium seat.

Material

Aluminium UV-stabilised rope

**Details** 

Arm chair

**Dimensions** 

 $\neg \quad \blacksquare$ 

×

83cm 60cm