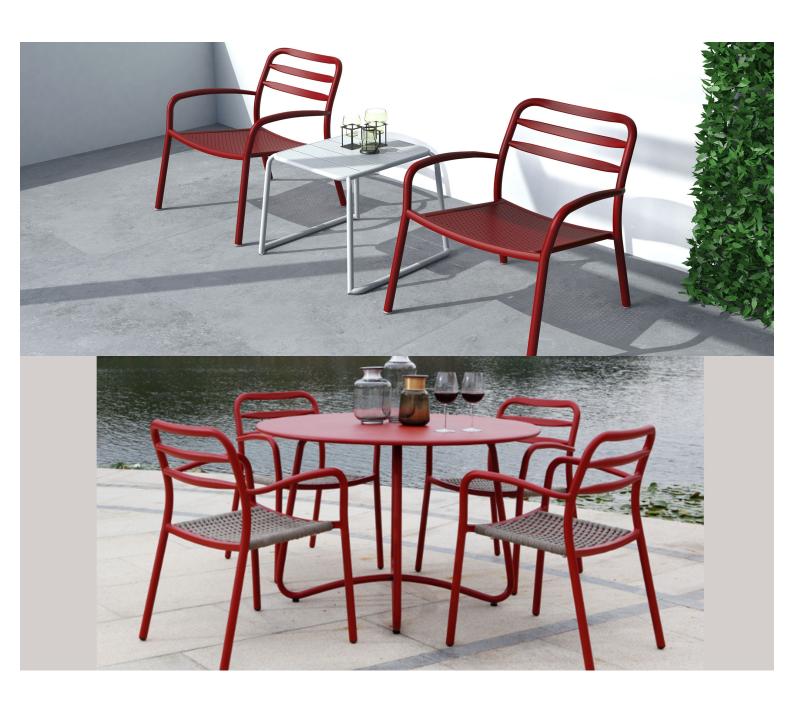

#### How to pick outdoor furniture for your hospitality venue

Outdoor furniture can have a significant influence on the look of your venue. Just like  $[\ldots]$ 

10 Sep

The Immerse combines a commercial grade aluminium frame with a seat choice of a hand-woven rope, slatted polywood or slatted aluminium design to suit any occasion.

# Immerse is an extension of the human body, embracing natural curves and flow through a durable and supportive frame.

Delicate craftsmanship blends Earthen elements together in seamless comfort: choose between curved, slatted polywood, handwoven rattan and rope or an aluminium seat.

**Material** Aluminium

UV-stabilised rope

Details

Arm chair

**Dimensions** 

83cm 60cm

60cm

Catalogue <u>Download now ></u>