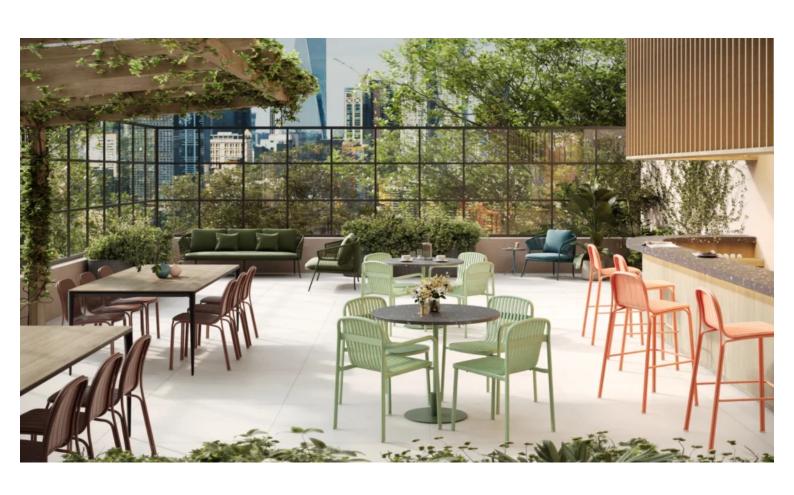

# Catalogue

2025 Zaneti

CATALOGUE

**Download Now** 

**Projects using Zaneti** 

Eastern Creek Quarter SC (Stage 1) – EQC Social Hub

Brand, Zaneti, Public Space Project

Prahran Square – 'Central Square' & 'The Lawn' Furniture

## Zaneti

The latest on offer from Australian design studio, Zaneti. The brand specialised in designing chairs, tables, bases and bespoke pieces. They are specifically known for their work with aluminium outdoor furniture. Zaneti chairs and bases inject style and personality into any room. Made from an assortment of materials including quality wood, steel and aluminium they're the perfect pieces to freshen up an interior.