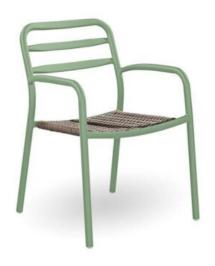

#### **IMMERSE ROPE 13403-D1**

The Immerse combines a commercial grade aluminium frame with a seat choice of a hand-woven rope, slatted polywood or slatted aluminium design to suit any occasion.

These chairs have some great features such as:

- Commercial quality Construction.
- All aluminium powder coated frames will never rust.

The lightweight frame has clean, minimalist design that expresses an at once both reassuring and innovative concept.

Immerse is an extension of the human body, embracing natural curves and flow through a durable and supportive frame.

Delicate craftsmanship blends Earthen elements together in seamless comfort: choose between curved, slatted polywood, handwoven rattan and rope or an aluminium seat.

Material

Aluminium UV-stabilised rope

**Details** 

Arm chair

**Dimensions** 

 $\neg \quad \blacksquare$ 

×

83cm 60cm