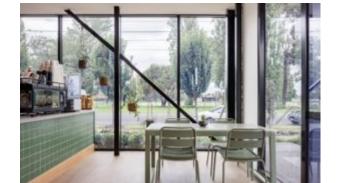

#### **IMMERSE ROPE 13403-D1**

The Immerse combines a commercial grade aluminium frame with a seat choice of a hand-woven rope, slatted polywood or slatted aluminium design to suit any occasion.

These chairs have some great features such as:

Immerse is an extension of the human body, embracing natural curves and flow through a durable and supportive frame.

Delicate craftsmanship blends Earthen elements together in seamless comfort: choose between curved, slatted polywood, handwoven rattan and rope or an aluminium seat.

# Immerse is an extension of the human body, embracing natural curves and flow through a durable and supportive frame.

Delicate craftsmanship blends Earthen elements together in seamless comfort: choose between curved, slatted polywood, handwoven rattan and rope or an aluminium seat.