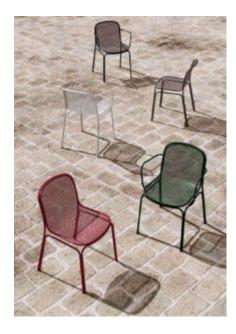

#### **IMMERSE ROPE 13403-D1**

The Immerse combines a commercial grade aluminium frame with a seat choice of a hand-woven rope, slatted polywood or slatted aluminium design to suit any occasion.

These chairs have some great features such as:

- Commercial quality Construction.
- All aluminium powder coated frames will never rust.

The lightweight frame has clean, minimalist design that expresses an at once both reassuring and innovative concept.

Immerse is an extension of the human body, embracing natural curves and flow through a durable and supportive frame.

Delicate craftsmanship blends Earthen elements together in seamless comfort: choose between curved, slatted polywood, handwoven rattan and rope or an aluminium seat.

Material

Aluminium UV-stabilised rope

**Details** 

Arm chair

**Dimensions** 

 $\neg \quad \blacksquare$ 

×

83cm 60cm

#### VARIATIONS

| Image | Stock Status | Stock Quantity | Zaneti Colours |
|-------|--------------|----------------|----------------|
| A     |              |                | Anthracite     |
|       |              |                | Azure Blue     |
|       |              |                | Chilli Orange  |
|       |              |                | Matte Honey    |

| Image | Stock Status | Stock Quantity | Zaneti Colours |
|-------|--------------|----------------|----------------|
|       |              |                | Matte Red      |
|       |              |                | Matte White    |
|       |              |                | Reseda Green   |
|       |              |                |                |

#### **ADDITIONAL INFORMATION**

**Stacking** <u>Yes</u>

Leadtime <u>12 weeks +</u>

Material <u>Metal</u> <u>Yes</u> Arms

Linking <u>No</u> Price <u>200 - 500</u>

Anthracite, Azure Blue, Chilli Orange, Matte Honey, Matte Red, Matte White, Reseda Green **Zaneti Colours** 