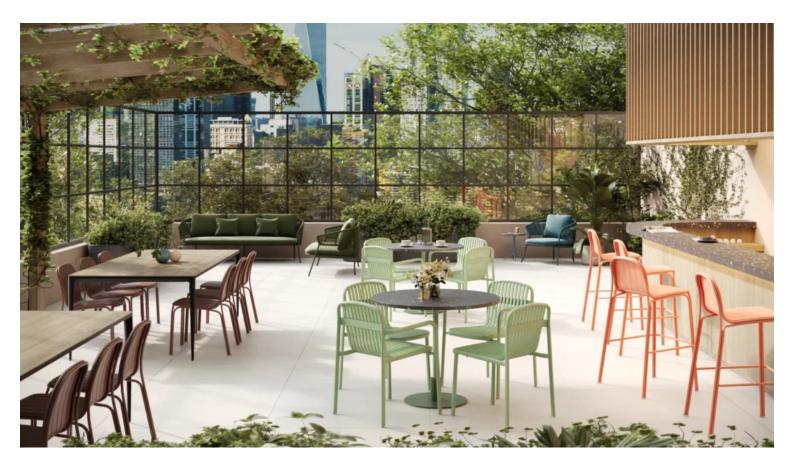

#### IMMERSE ROPE I3403-D1

The Immerse combines a commercial grade aluminium frame with a seat choice of a hand-woven rope, slatted polywood or slatted aluminium design to suit any occasion.

These chairs have some great features such as:

- Commercial quality Construction.
- All aluminium powder coated frames will never rust.

The lightweight frame has clean, minimalist design that expresses an at once both reassuring and innovative concept.

#### Immerse is an extension of the human body, embracing natural curves and flow through a durable and supportive frame.

Delicate craftsmanship blends Earthen elements together in seamless comfort: choose between curved, slatted polywood, handwoven rattan and rope or an aluminium seat.

## Zaneti

The latest on offer from Australian design studio, Zaneti. The brand specialised in designing chairs, tables, bases and bespoke pieces. They are specifically known for their work with aluminium outdoor furniture. Zaneti chairs and bases inject style and personality into any room. Made from an assortment of materials including quality wood, steel and aluminium they're the perfect pieces to freshen up an interior.