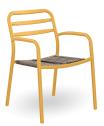

#### IMMERSE ROPE I3403-D1

The Immerse combines a commercial grade aluminium frame with a seat choice of a hand-woven rope, slatted polywood or slatted aluminium design to suit any occasion.

These chairs have some great features such as:

- Commercial quality Construction.
- All aluminium powder coated frames will never rust.

The lightweight frame has clean, minimalist design that expresses an at once both reassuring and innovative concept.

#### Immerse is an extension of the human body, embracing natural curves and flow through a durable and supportive frame.

Delicate craftsmanship blends Earthen elements together in seamless comfort: choose between curved, slatted polywood, handwoven rattan and rope or an aluminium seat.

**Material** Aluminium UV-stabilised rope

**Details** Arm chair