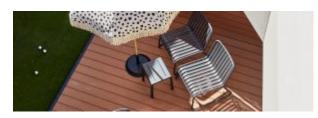

#### IMMERSE ROPE I3403-D1

The Immerse combines a commercial grade aluminium frame with a seat choice of a hand-woven rope, slatted polywood or slatted aluminium design to suit any occasion.

These chairs have some great features such as:

#### Immerse is an extension of the human body, embracing natural curves and flow through a durable and supportive frame.

Delicate craftsmanship blends Earthen elements together in seamless comfort: choose between curved, slatted polywood, handwoven rattan and rope or an aluminium seat.

**Material** Aluminium UV-stabilised rope

**Details** Arm chair