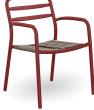

Outdoor furniture can have a significant influence on the look of your venue. Just like [...]

10 Sep

The Immerse combines a commercial grade aluminium frame with a seat choice of a hand-woven rope, slatted polywood or slatted aluminium design to suit any occasion.

These chairs have some great features such as:

- Commercial quality Construction.
- All aluminium powder coated frames will never rust.

The lightweight frame has clean, minimalist design that expresses an at once both reassuring and innovative concept.

# Immerse is an extension of the human body, embracing natural curves and flow through a durable and supportive frame.

Delicate craftsmanship blends Earthen elements together in seamless comfort: choose between curved, slatted polywood, handwoven rattan and rope or an aluminium seat.

**Material** Aluminium UV-stabilised rope

**Details** Arm chair