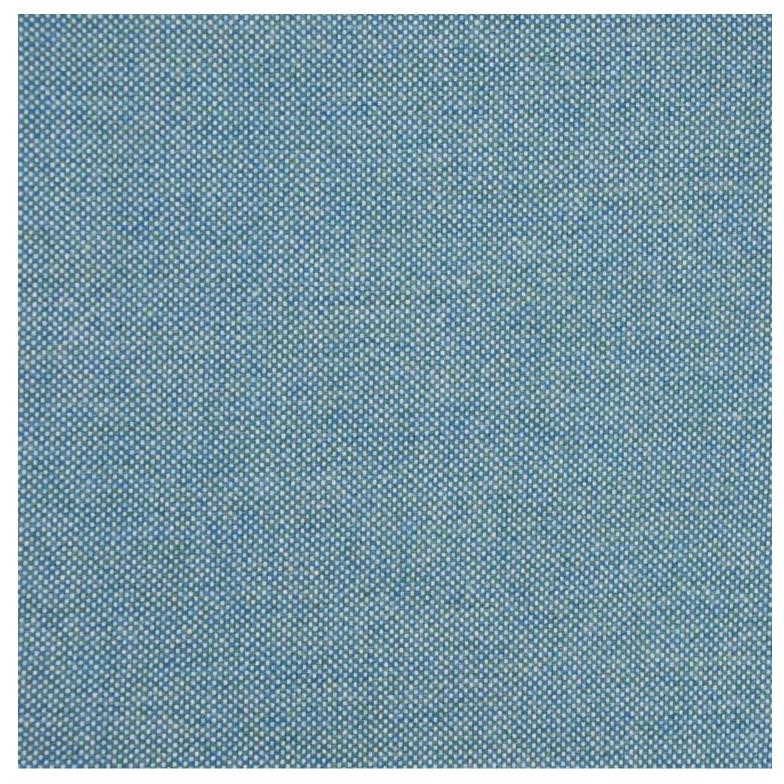

## Stock Quantity

Zaneti Colours

Anthracite

Azure Blue

R

Chilli Orange

Matte Honey

Image

### Zaneti Colours

Matte Red

Matte White

Reseda Green

#### ADDITIONAL INFORMATION

| Stacking       | Yes                                                                                             |
|----------------|-------------------------------------------------------------------------------------------------|
| Leadtime       | <u>12 weeks +</u>                                                                               |
| Material       | <u>Metal</u>                                                                                    |
| Arms           | Yes                                                                                             |
| Linking        | No                                                                                              |
| Price          | <u>200 – 500</u>                                                                                |
| Zaneti Colours | <u>Anthracite, Azure Blue, Chilli Orange, Matte Honey, Matte Red, Matte White, Reseda Green</u> |