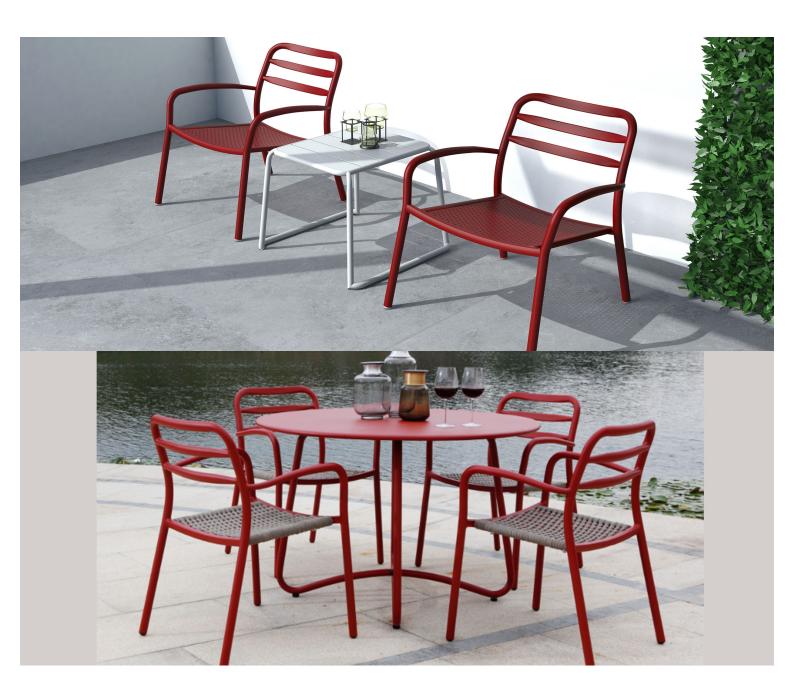

## Stock Quantity

Zaneti Colours

Anthracite

Azure Blue

R

Chilli Orange

Matte Honey

Image

### Zaneti Colours

Matte Red

Matte White

Reseda Green

#### ADDITIONAL INFORMATION

| Stacking       | Yes                                                                                             |
|----------------|-------------------------------------------------------------------------------------------------|
| Leadtime       | <u>12 weeks +</u>                                                                               |
| Material       | <u>Metal</u>                                                                                    |
| Arms           | Yes                                                                                             |
| Linking        | No                                                                                              |
| Price          | <u>200 – 500</u>                                                                                |
| Zaneti Colours | <u>Anthracite, Azure Blue, Chilli Orange, Matte Honey, Matte Red, Matte White, Reseda Green</u> |

# Zaneti Finishes

Powder Coats

Anthracite

Azure Blue

Chilli Orange

Urban Grey

lvy Green

Matte Honey

Matte Red

Reseda Green

Terracotta

Matte White

<u>Textiles</u>

Taupe

Storm Grey

Mist Grey