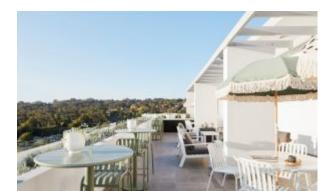

#### IMMERSE ROPE I3403-D1

The Immerse combines a commercial grade aluminium frame with a seat choice of a hand-woven rope, slatted polywood or slatted aluminium design to suit any occasion.

These chairs have some great features such as:

#### Immerse is an extension of the human body, embracing natural curves and flow through a durable and supportive frame.

Delicate craftsmanship blends Earthen elements together in seamless comfort: choose between curved, slatted polywood, handwoven rattan and rope or an aluminium seat.