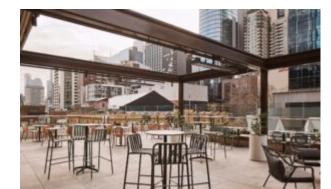

#### IMMERSE ROPE I3403-D1

The Immerse combines a commercial grade aluminium frame with a seat choice of a hand-woven rope, slatted polywood or slatted aluminium design to suit any occasion.

These chairs have some great features such as:

#### Immerse is an extension of the human body, embracing natural curves and flow through a durable and supportive frame.

Delicate craftsmanship blends Earthen elements together in seamless comfort: choose between curved, slatted polywood, handwoven rattan and rope or an aluminium seat.

# Immerse is an extension of the human body, embracing natural curves and flow through a durable and supportive frame.

Delicate craftsmanship blends Earthen elements together in seamless comfort: choose between curved, slatted polywood, handwoven rattan and rope or an aluminium seat.