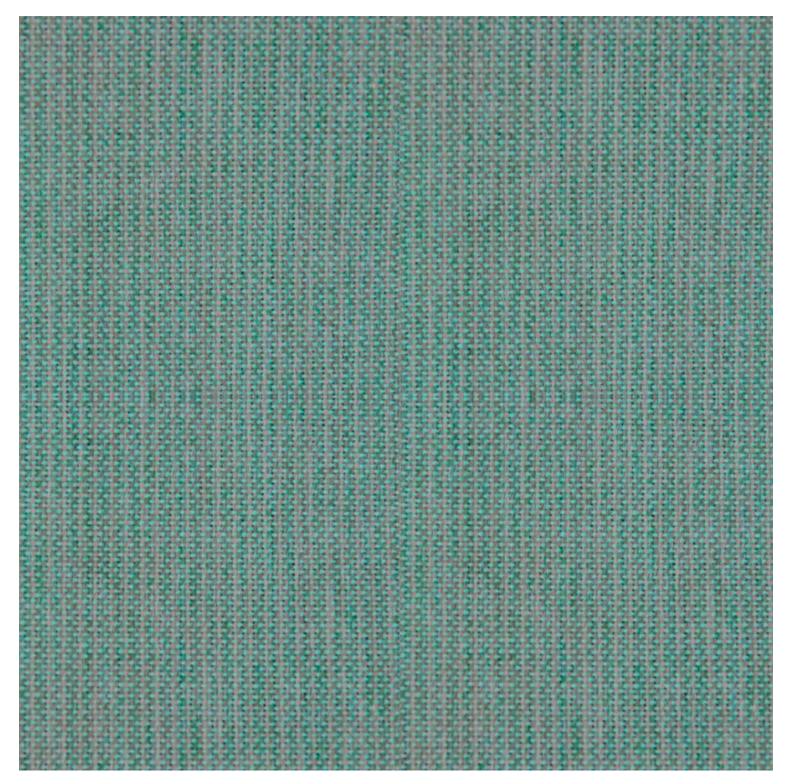

## Stock Quantity

Zaneti Colours

Anthracite

Azure Blue

R

Chilli Orange

Matte Honey

Image

### Zaneti Colours

Matte Red

Matte White

Reseda Green

#### ADDITIONAL INFORMATION

| Stacking       | Yes                                                                                             |
|----------------|-------------------------------------------------------------------------------------------------|
| Leadtime       | <u>12 weeks +</u>                                                                               |
| Material       | <u>Metal</u>                                                                                    |
| Arms           | Yes                                                                                             |
| Linking        | No                                                                                              |
| Price          | <u>200 – 500</u>                                                                                |
| Zaneti Colours | <u>Anthracite, Azure Blue, Chilli Orange, Matte Honey, Matte Red, Matte White, Reseda Green</u> |

# Zaneti Finishes

Powder Coats

Anthracite

Azure Blue

Chilli Orange

Urban Grey

lvy Green

Matte Honey

Matte Red

Reseda Green

Terracotta

Matte White

<u>Textiles</u>

Taupe

Storm Grey

Mist Grey

Coral Red

Santorini Blue

Pistachio Green

Olive

Lagoon

Nectar