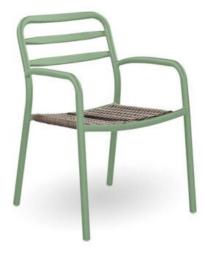

#### IMMERSE ROPE I3403-D1

The Immerse combines a commercial grade aluminium frame with a seat choice of a hand-woven rope, slatted polywood or slatted aluminium design to suit any occasion.

These chairs have some great features such as:

#### Immerse is an extension of the human body, embracing natural curves and flow through a durable and supportive frame.

Delicate craftsmanship blends Earthen elements together in seamless comfort: choose between curved, slatted polywood, handwoven rattan and rope or an aluminium seat.

**Material** Aluminium UV-stabilised rope

**Details** Arm chair