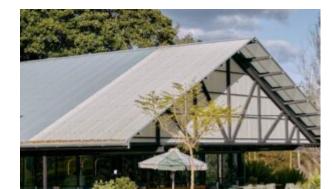

#### IMMERSE ROPE I3403-D1

The Immerse combines a commercial grade aluminium frame with a seat choice of a hand-woven rope, slatted polywood or slatted aluminium design to suit any occasion.

These chairs have some great features such as:

#### Immerse is an extension of the human body, embracing natural curves and flow through a durable and supportive frame.

Delicate craftsmanship blends Earthen elements together in seamless comfort: choose between curved, slatted polywood, handwoven rattan and rope or an aluminium seat.