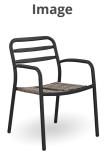

#### IMMERSE ROPE I3403-D1

The Immerse combines a commercial grade aluminium frame with a seat choice of a hand-woven rope, slatted polywood or slatted aluminium design to suit any occasion.

These chairs have some great features such as:

#### Immerse is an extension of the human body, embracing natural curves and flow through a durable and supportive frame.

Delicate craftsmanship blends Earthen elements together in seamless comfort: choose between curved, slatted polywood, handwoven rattan and rope or an aluminium seat.

These chairs have some great features such as:

- Commercial quality Construction.
- All aluminium powder coated frames will never rust.

The lightweight frame has clean, minimalist design that expresses an at once both reassuring and innovative concept.

# Immerse is an extension of the human body, embracing natural curves and flow through a durable and supportive frame.

Delicate craftsmanship blends Earthen elements together in seamless comfort: choose between curved, slatted polywood, handwoven rattan and rope or an aluminium seat.