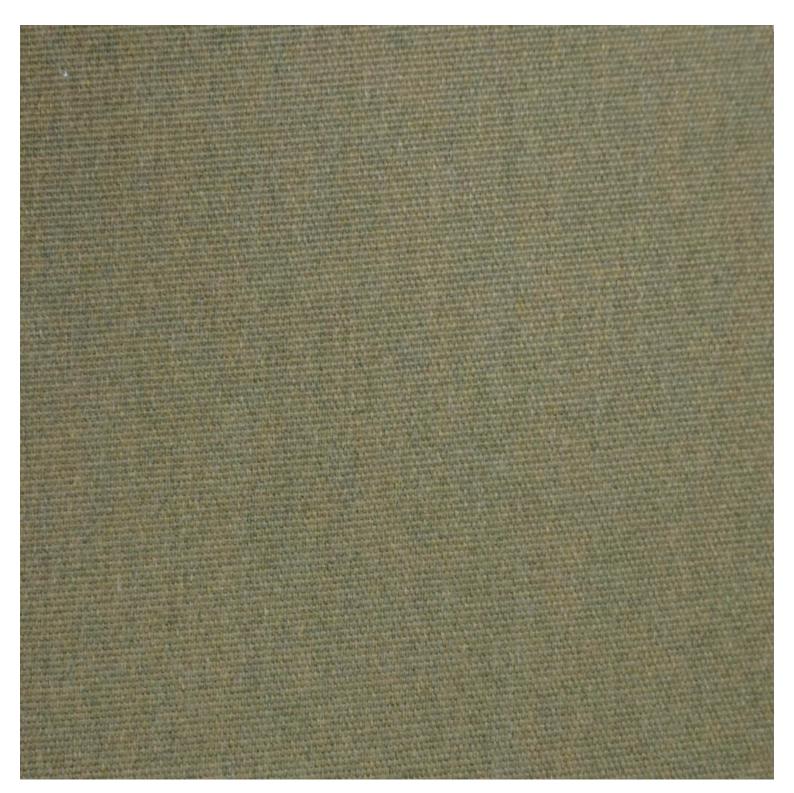

## Stock Quantity

Zaneti Colours

Anthracite

Azure Blue

R

Chilli Orange

Matte Honey

Image

### Zaneti Colours

Matte Red

Matte White

Reseda Green

#### ADDITIONAL INFORMATION

| Stacking       | Yes                                                                                             |
|----------------|-------------------------------------------------------------------------------------------------|
| Leadtime       | <u>12 weeks +</u>                                                                               |
| Material       | <u>Metal</u>                                                                                    |
| Arms           | Yes                                                                                             |
| Linking        | No                                                                                              |
| Price          | <u>200 – 500</u>                                                                                |
| Zaneti Colours | <u>Anthracite, Azure Blue, Chilli Orange, Matte Honey, Matte Red, Matte White, Reseda Green</u> |

# Zaneti Finishes

Powder Coats

Anthracite

Azure Blue

Chilli Orange

Urban Grey

lvy Green

Matte Honey

Matte Red

Reseda Green

Terracotta

Matte White

<u>Textiles</u>

Taupe

Storm Grey

Mist Grey

Coral Red

Santorini Blue

Pistachio Green

Olive

Lagoon

Nectar