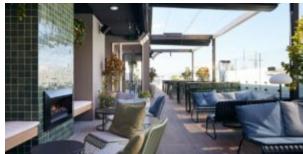

#### IMMERSE ROPE I3403-D1

The Immerse combines a commercial grade aluminium frame with a seat choice of a hand-woven rope, slatted polywood or slatted aluminium design to suit any occasion.

These chairs have some great features such as:

#### Immerse is an extension of the human body, embracing natural curves and flow through a durable and supportive frame.

Delicate craftsmanship blends Earthen elements together in seamless comfort: choose between curved, slatted polywood, handwoven rattan and rope or an aluminium seat.

# Immerse is an extension of the human body, embracing natural curves and flow through a durable and supportive frame.

Delicate craftsmanship blends Earthen elements together in seamless comfort: choose between curved, slatted polywood, handwoven rattan and rope or an aluminium seat.