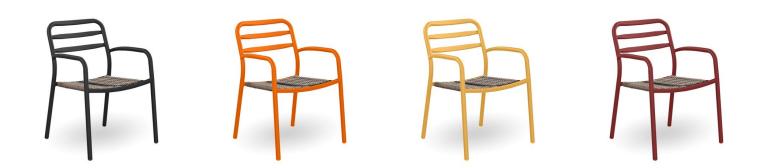

## Stock Quantity

Zaneti Colours

Anthracite

Azure Blue

R

Chilli Orange

Matte Honey

Image

### Zaneti Colours

Matte Red

Matte White

Reseda Green

#### ADDITIONAL INFORMATION

| Stacking       | Yes                                                                                             |
|----------------|-------------------------------------------------------------------------------------------------|
| Leadtime       | <u>12 weeks +</u>                                                                               |
| Material       | <u>Metal</u>                                                                                    |
| Arms           | Yes                                                                                             |
| Linking        | No                                                                                              |
| Price          | <u>200 – 500</u>                                                                                |
| Zaneti Colours | <u>Anthracite, Azure Blue, Chilli Orange, Matte Honey, Matte Red, Matte White, Reseda Green</u> |