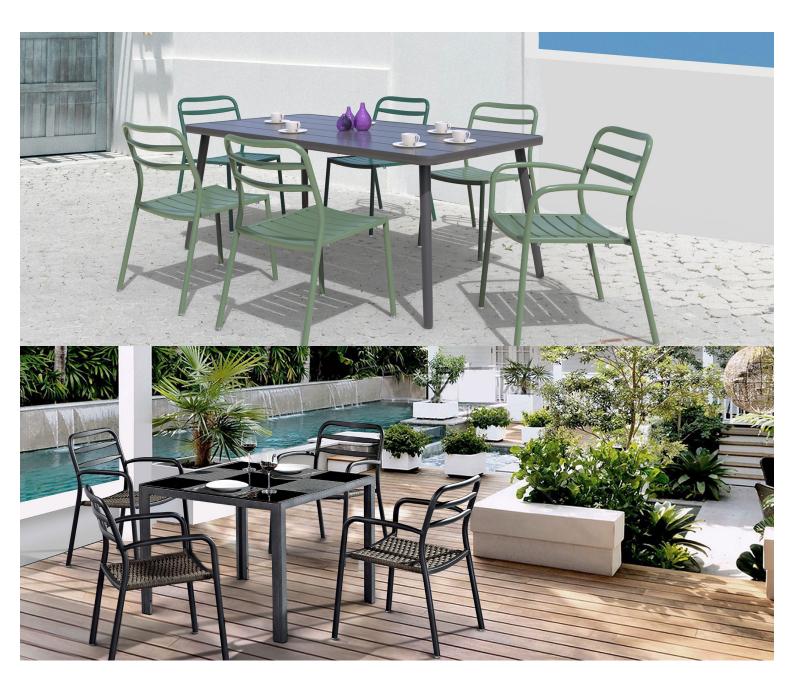

#### IMMERSE ROPE I3403-D1

The Immerse combines a commercial grade aluminium frame with a seat choice of a hand-woven rope, slatted polywood or slatted aluminium design to suit any occasion.

These chairs have some great features such as:

- Commercial quality Construction.
- All aluminium powder coated frames will never rust.

The lightweight frame has clean, minimalist design that expresses an at once both reassuring and innovative concept.

#### Immerse is an extension of the human body, embracing natural curves and flow through a durable and supportive frame.

Delicate craftsmanship blends Earthen elements together in seamless comfort: choose between curved, slatted polywood, handwoven rattan and rope or an aluminium seat.

## Zaneti

The latest on offer from Australian design studio, Zaneti. The brand specialised in designing chairs, tables, bases and bespoke pieces. They are specifically known for their work with aluminium outdoor furniture. Zaneti chairs and bases inject style and personality into any room. Made from an assortment of materials including quality wood, steel and aluminium they're the perfect pieces to freshen up an interior.