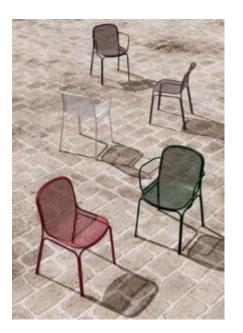

#### IMMERSE ROPE I3403-D1

The Immerse combines a commercial grade aluminium frame with a seat choice of a hand-woven rope, slatted polywood or slatted aluminium design to suit any occasion.

These chairs have some great features such as:

- Commercial quality Construction.
- All aluminium powder coated frames will never rust.

The lightweight frame has clean, minimalist design that expresses an at once both reassuring and innovative concept.

#### Immerse is an extension of the human body, embracing natural curves and flow through a durable and supportive frame.

Delicate craftsmanship blends Earthen elements together in seamless comfort: choose between curved, slatted polywood, handwoven rattan and rope or an aluminium seat.

**Material** Aluminium UV-stabilised rope

**Details** Arm chair