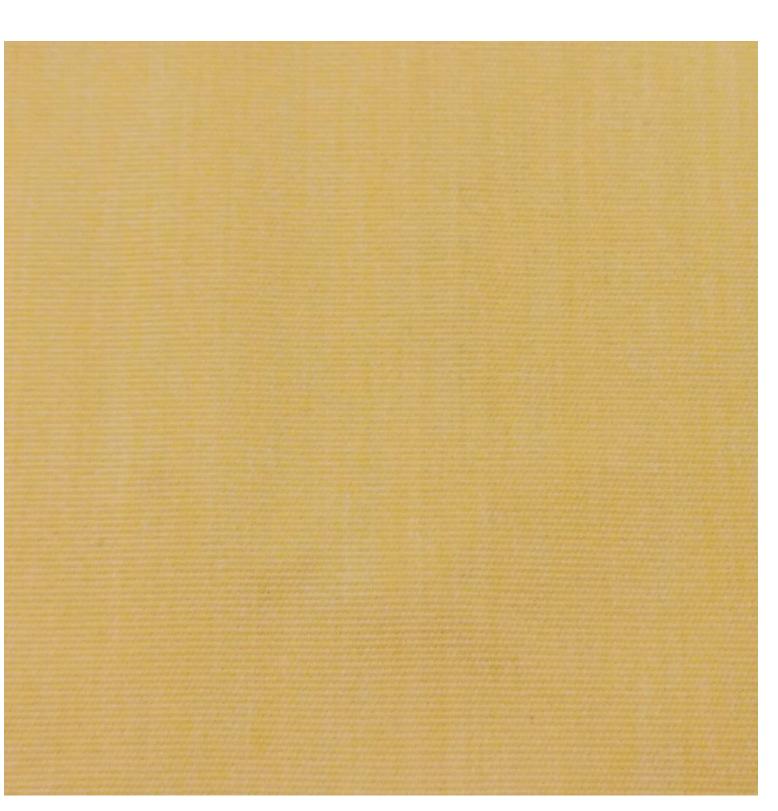

## Stock Quantity

Zaneti Colours

Anthracite

Azure Blue

R

Chilli Orange

Matte Honey

Image

### Zaneti Colours

Matte Red

Matte White

Reseda Green

#### ADDITIONAL INFORMATION

| Stacking       | Yes                                                                                             |
|----------------|-------------------------------------------------------------------------------------------------|
| Leadtime       | <u>12 weeks +</u>                                                                               |
| Material       | <u>Metal</u>                                                                                    |
| Arms           | Yes                                                                                             |
| Linking        | No                                                                                              |
| Price          | <u>200 – 500</u>                                                                                |
| Zaneti Colours | <u>Anthracite, Azure Blue, Chilli Orange, Matte Honey, Matte Red, Matte White, Reseda Green</u> |