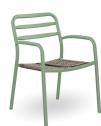

#### IMMERSE ROPE I3403-D1

The Immerse combines a commercial grade aluminium frame with a seat choice of a hand-woven rope, slatted polywood or slatted aluminium design to suit any occasion.

These chairs have some great features such as:

#### Immerse is an extension of the human body, embracing natural curves and flow through a durable and supportive frame.

Delicate craftsmanship blends Earthen elements together in seamless comfort: choose between curved, slatted polywood, handwoven rattan and rope or an aluminium seat.

**Material** Aluminium UV-stabilised rope

**Details** Arm chair