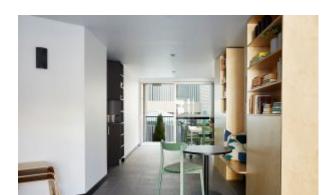

#### Immerse is an extension of the human body, embracing natural curves and flow through a durable and supportive frame.

Delicate craftsmanship blends Earthen elements together in seamless comfort: choose between curved, slatted polywood, handwoven rattan and rope or an aluminium seat.

# Immerse is an extension of the human body, embracing natural curves and flow through a durable and supportive frame.

Delicate craftsmanship blends Earthen elements together in seamless comfort: choose between curved, slatted polywood, handwoven rattan and rope or an aluminium seat.