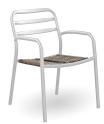

#### ADDITIONAL INFORMATION

| Stacking       | Yes                                                                                             |
|----------------|-------------------------------------------------------------------------------------------------|
| Leadtime       | <u>12 weeks +</u>                                                                               |
| Material       | <u>Metal</u>                                                                                    |
| Arms           | Yes                                                                                             |
| Linking        | No                                                                                              |
| Price          | <u>200 – 500</u>                                                                                |
| Zaneti Colours | <u>Anthracite, Azure Blue, Chilli Orange, Matte Honey, Matte Red, Matte White, Reseda Green</u> |