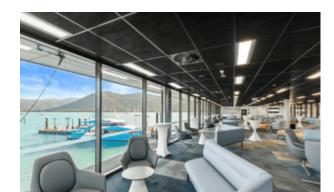

## Zaneti

The latest on offer from Australian design studio, Zaneti. The brand specialised in designing chairs, tables, bases and bespoke pieces. They are specifically known for their work with aluminium outdoor furniture. Zaneti chairs and bases inject style and personality into any room. Made from an assortment of materials including quality wood, steel and aluminium they're the perfect pieces to freshen up an interior.