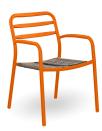

#### IMMERSE ROPE I3403-D1

The Immerse combines a commercial grade aluminium frame with a seat choice of a hand-woven rope, slatted polywood or slatted aluminium design to suit any occasion.

These chairs have some great features such as:

#### Immerse is an extension of the human body, embracing natural curves and flow through a durable and supportive frame.

Delicate craftsmanship blends Earthen elements together in seamless comfort: choose between curved, slatted polywood, handwoven rattan and rope or an aluminium seat.

**Material** Aluminium UV-stabilised rope

**Details** Arm chair