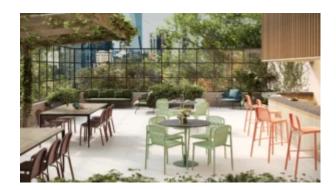

#### **IMMERSE ROPE 13403-DW**

The Immerse combines a commercial grade aluminium frame with a seat choice of a hand-woven rope, slatted polywood or slatted aluminium design to suit any occasion.

These chairs have some great features such as:

- Commercial quality Construction.
- All aluminium powder coated frames will never rust.

The lightweight frame has clean, minimalist design that expresses an at once both reassuring and innovative concept.

Immerse is an extension of the human body, embracing natural curves and flow through a durable and supportive frame.

Delicate craftsmanship blends Earthen elements together in seamless comfort: choose between curved, slatted polywood, handwoven rattan and rope or an aluminium seat.

#### **Making outdoors memorable**

Bond Theory are a comprehensive design consultancy, striving to achieve genuine and beautiful design outcomes. [...]

04
Oct

#### How to pick outdoor furniture for your hospitality venue

Outdoor furniture can have a significant influence on the look of your venue. Just like  $[\ldots]$ 

10 Sep

The Immerse combines a commercial grade aluminium frame with a seat choice of a hand-woven rope, slatted polywood or slatted aluminium design to suit any occasion.