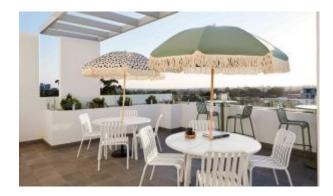

#### **IMMERSE ROPE 13403-DW**

The Immerse combines a commercial grade aluminium frame with a seat choice of a hand-woven rope, slatted polywood or slatted aluminium design to suit any occasion.

These chairs have some great features such as:

- Commercial quality Construction.
- All aluminium powder coated frames will never rust.

The lightweight frame has clean, minimalist design that expresses an at once both reassuring and innovative concept.

Immerse is an extension of the human body, embracing natural curves and flow through a durable and supportive frame.

Delicate craftsmanship blends Earthen elements together in seamless comfort: choose between curved, slatted polywood, handwoven rattan and rope or an aluminium seat.

Material

Aluminium UV-stabilised rope

**Details** 

Side chair

**Dimensions** 

- H

×

53cm

83cm 60cm

Catalogue

Download now >