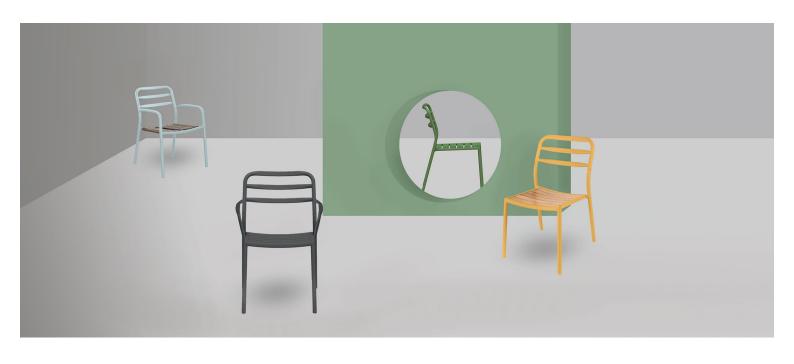

### **VARIATIONS**

| Image | Stock Status | Stock Quantity | Zaneti Colours |
|-------|--------------|----------------|----------------|
|       |              |                | Anthracite     |
|       |              |                | Azure Blue     |
|       |              |                | Chilli Orange  |
|       |              |                | Matte Honey    |

| Image | Stock Status | Stock Quantity | Zaneti Colours |
|-------|--------------|----------------|----------------|
|       |              |                | Matte Red      |
|       |              |                | Matte White    |
|       |              |                | Reseda Green   |
|       |              |                |                |

#### **ADDITIONAL INFORMATION**

<u>Yes</u> **Stacking** Leadtime **Stock** Material **Metal** Arms <u>No</u> Linking <u>No</u>

Price <u>200 - 500</u>

<u>Anthracite, Azure Blue, Chilli Orange, Matte Honey, Matte Red, Matte White, Reseda Green</u> **Zaneti Colours** 