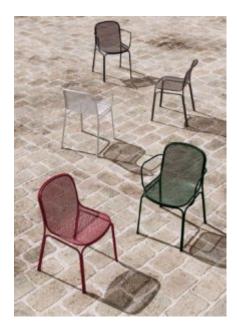

#### **IMMERSE ROPE 13403-DW**

The Immerse combines a commercial grade aluminium frame with a seat choice of a hand-woven rope, slatted polywood or slatted aluminium design to suit any occasion.

These chairs have some great features such as:

- Commercial quality Construction.
- All aluminium powder coated frames will never rust.

The lightweight frame has clean, minimalist design that expresses an at once both reassuring and innovative concept.

Immerse is an extension of the human body, embracing natural curves and flow through a durable and supportive frame.

Delicate craftsmanship blends Earthen elements together in seamless comfort: choose between curved, slatted polywood, handwoven rattan and rope or an aluminium seat.

### **VARIATIONS**

| Image | Stock Status | Stock Quantity | Zaneti Colours |
|-------|--------------|----------------|----------------|
|       |              |                | Anthracite     |
|       |              |                | Azure Blue     |
|       |              |                | Chilli Orange  |
|       |              |                | Matte Honey    |

| Image | Stock Status | Stock Quantity | Zaneti Colours |
|-------|--------------|----------------|----------------|
|       |              |                | Matte Red      |
|       |              |                | Matte White    |
|       |              |                | Reseda Green   |
|       |              |                |                |