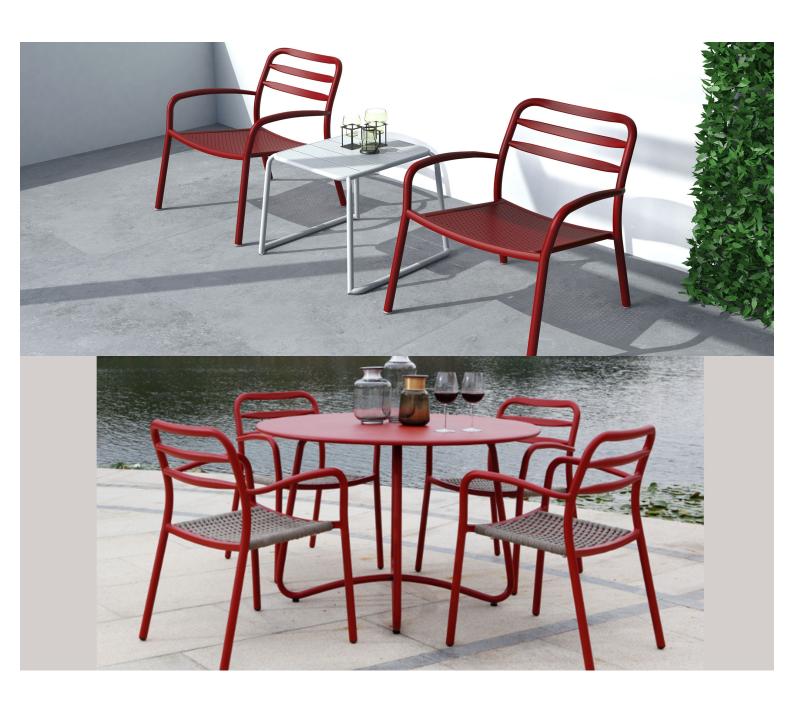

### **VARIATIONS**

| Image | Stock Status | Stock Quantity | Zaneti Colours |
|-------|--------------|----------------|----------------|
|       |              |                | Anthracite     |
|       |              |                | Azure Blue     |
|       |              |                | Chilli Orange  |
|       |              |                | Matte Honey    |

| Image | Stock Status | Stock Quantity | Zaneti Colours |
|-------|--------------|----------------|----------------|
|       |              |                | Matte Red      |
|       |              |                | Matte White    |
|       |              |                | Reseda Green   |
|       |              |                |                |

#### **ADDITIONAL INFORMATION**

<u>Yes</u> **Stacking** Leadtime **Stock** Material **Metal** Arms <u>No</u> Linking <u>No</u>

Price <u>200 - 500</u>

<u>Anthracite, Azure Blue, Chilli Orange, Matte Honey, Matte Red, Matte White, Reseda Green</u> **Zaneti Colours** 