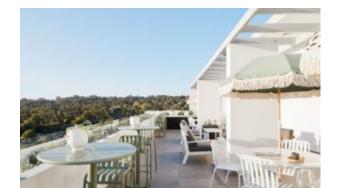

#### **IMMERSE ROPE 13403-DW**

The Immerse combines a commercial grade aluminium frame with a seat choice of a hand-woven rope, slatted polywood or slatted aluminium design to suit any occasion.

These chairs have some great features such as:

Immerse is an extension of the human body, embracing natural curves and flow through a durable and supportive frame.

Delicate craftsmanship blends Earthen elements together in seamless comfort: choose between curved, slatted polywood, handwoven rattan and rope or an aluminium seat.

# Immerse is an extension of the human body, embracing natural curves and flow through a durable and supportive frame.

Delicate craftsmanship blends Earthen elements together in seamless comfort: choose between curved, slatted polywood, handwoven rattan and rope or an aluminium seat.