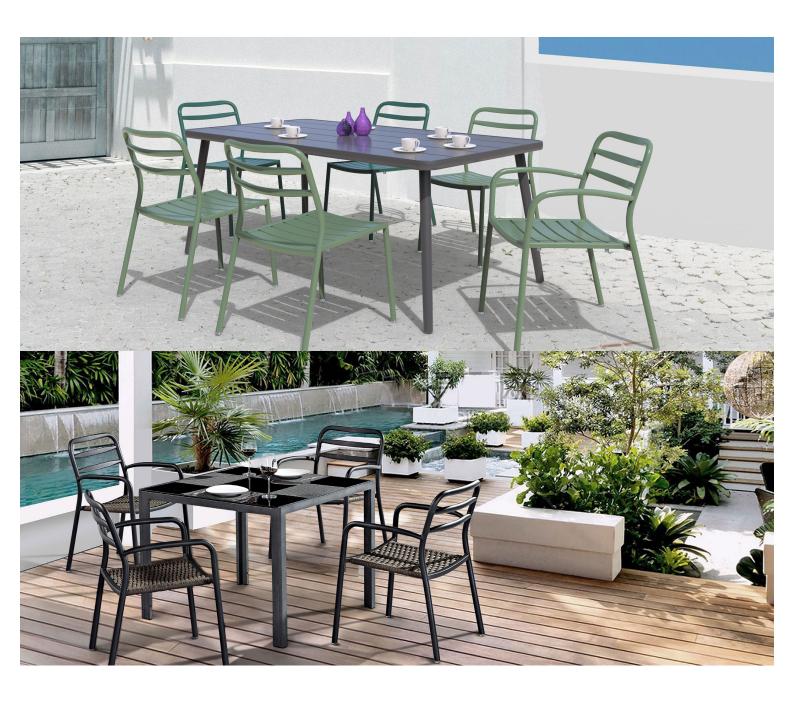

#### **IMMERSE ROPE 13403-DW**

The Immerse combines a commercial grade aluminium frame with a seat choice of a hand-woven rope, slatted polywood or slatted aluminium design to suit any occasion.

These chairs have some great features such as:

Immerse is an extension of the human body, embracing natural curves and flow through a durable and supportive frame.

Delicate craftsmanship blends Earthen elements together in seamless comfort: choose between curved, slatted polywood, handwoven rattan and rope or an aluminium seat.

Material

Aluminium UV-stabilised rope

**Details** 

Side chair

**Dimensions** 

- H

×

53cm