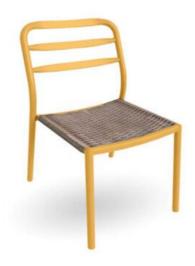

#### **IMMERSE ROPE 13403-DW**

The Immerse combines a commercial grade aluminium frame with a seat choice of a hand-woven rope, slatted polywood or slatted aluminium design to suit any occasion.

These chairs have some great features such as:

- Commercial quality Construction.
- All aluminium powder coated frames will never rust.

The lightweight frame has clean, minimalist design that expresses an at once both reassuring and innovative concept.

Immerse is an extension of the human body, embracing natural curves and flow through a durable and supportive frame.

Delicate craftsmanship blends Earthen elements together in seamless comfort: choose between curved, slatted polywood, handwoven rattan and rope or an aluminium seat.

Material

Aluminium UV-stabilised rope

**Details** 

Side chair

**Dimensions** 

- H

×

53cm