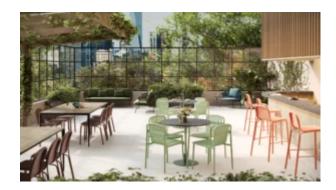

#### **IMMERSE ROPE 13403-DW**

The Immerse combines a commercial grade aluminium frame with a seat choice of a hand-woven rope, slatted polywood or slatted aluminium design to suit any occasion.

These chairs have some great features such as:

- Commercial quality Construction.
- All aluminium powder coated frames will never rust.

The lightweight frame has clean, minimalist design that expresses an at once both reassuring and innovative concept.

Immerse is an extension of the human body, embracing natural curves and flow through a durable and supportive frame.

Delicate craftsmanship blends Earthen elements together in seamless comfort: choose between curved, slatted polywood, handwoven rattan and rope or an aluminium seat.

## Zaneti

The latest on offer from Australian design studio, Zaneti. The brand specialised in designing chairs, tables, bases and bespoke pieces. They are specifically known for their work with aluminium outdoor furniture. Zaneti chairs and bases inject style and personality into any room. Made from an assortment of materials including quality wood, steel and aluminium they're the perfect pieces to freshen up an interior.