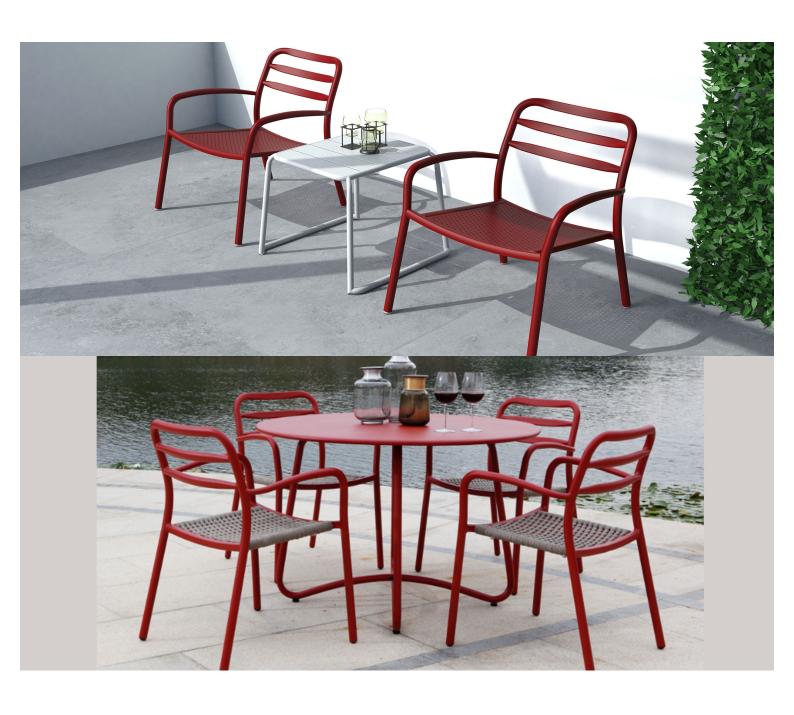

#### How to pick outdoor furniture for your hospitality venue

Outdoor furniture can have a significant influence on the look of your venue. Just like  $[\ldots]$ 

10 Sep

The Immerse combines a commercial grade aluminium frame with a seat choice of a hand-woven rope, slatted polywood or slatted aluminium design to suit any occasion.

These chairs have some great features such as:

- Commercial quality Construction.
- All aluminium powder coated frames will never rust.

The lightweight frame has clean, minimalist design that expresses an at once both reassuring and innovative concept.

# Immerse is an extension of the human body, embracing natural curves and flow through a durable and supportive frame.

Delicate craftsmanship blends Earthen elements together in seamless comfort: choose between curved, slatted polywood, handwoven rattan and rope or an aluminium seat.

Material

Aluminium UV-stabilised rope

**Details** 

Side chair

**Dimensions** 

83cm 60cm

53cm

Catalogue <u>Download now ></u>