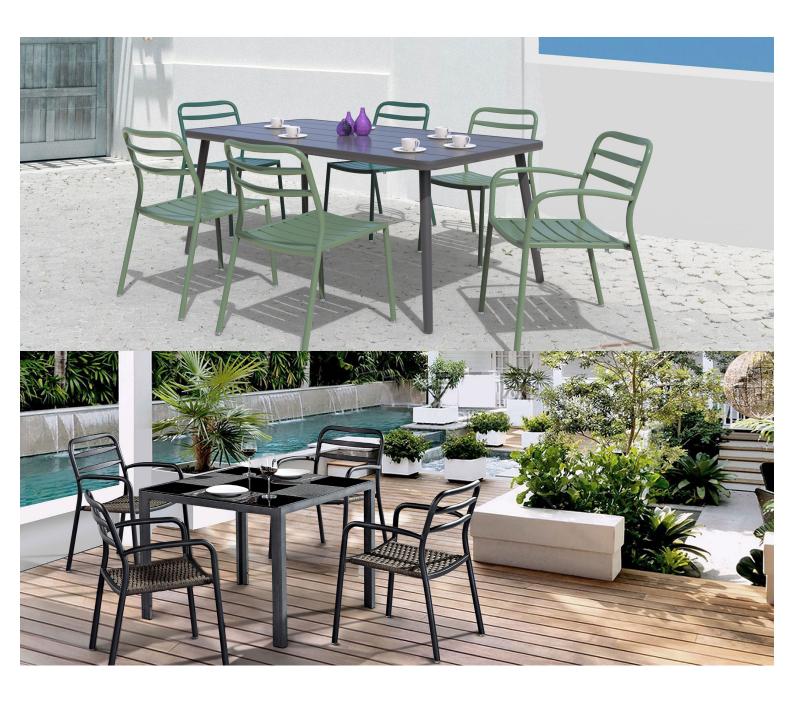

#### **IMMERSE ROPE 13403-DW**

The Immerse combines a commercial grade aluminium frame with a seat choice of a hand-woven rope, slatted polywood or slatted aluminium design to suit any occasion.

These chairs have some great features such as:

- Commercial quality Construction.
- All aluminium powder coated frames will never rust.

The lightweight frame has clean, minimalist design that expresses an at once both reassuring and innovative concept.

Immerse is an extension of the human body, embracing natural curves and flow through a durable and supportive frame.

Delicate craftsmanship blends Earthen elements together in seamless comfort: choose between curved, slatted polywood, handwoven rattan and rope or an aluminium seat.

Material

Aluminium UV-stabilised rope

**Details** 

Side chair

**Dimensions** 

- H

×

53cm