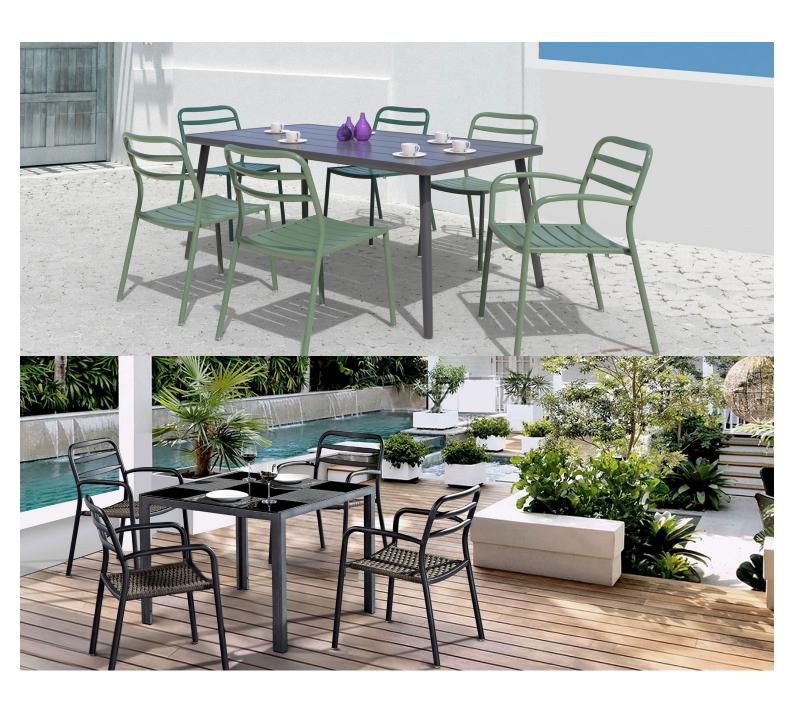

## Zaneti

The latest on offer from Australian design studio, Zaneti. The brand specialised in designing chairs, tables, bases

and bespoke pieces. They are specifically known for their work with aluminium outdoor furniture. Zaneti chairs and bases inject style and personality into any room. Made from an assortment of materials including quality wood, steel and aluminium they're the perfect pieces to freshen up an interior.