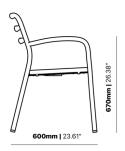

OD 13405-D1**

The Immerse combines a commercial grade aluminium frame with a seat choice of a hand-woven rope, slatted polywood or slatted aluminium design to suit any occasion.

These chairs have some great features such as:

- Commercial quality Construction.
- All aluminium powder coated frames will never rust.

The lightweight frame has clean, minimalist design that expresses an at once both reassuring and innovative concept.

Immerse is an extension of the human body, embracing natural curves and flow through a durable and supportive frame.

Delicate craftsmanship blends Earthen elements together in seamless comfort: choose between curved, slatted polywood, handwoven rattan and rope or an aluminium seat.

**Material** Aluminium Polywood

**Details** Arm chair

#### **Dimensions**







## Catalogue <u>Download now ></u>



#### **VARIATIONS**

| Image | Stock Status | Stock Quantity | Zaneti Colours |
|-------|--------------|----------------|----------------|
|       |              |                | Anthracite     |
|       |              |                | Azure Blue     |
|       |              |                | Chilli Orange  |



| Image | Stock Status | Stock Quantity | Zaneti Colours |
|-------|--------------|----------------|----------------|
|       | Stock Status | Stock Quantity | Matte Honey    |
|       |              |                |                |
|       |              |                | Matte Red      |
|       |              |                | Matte White    |
|       |              |                | Reseda Green   |
|       |              | S