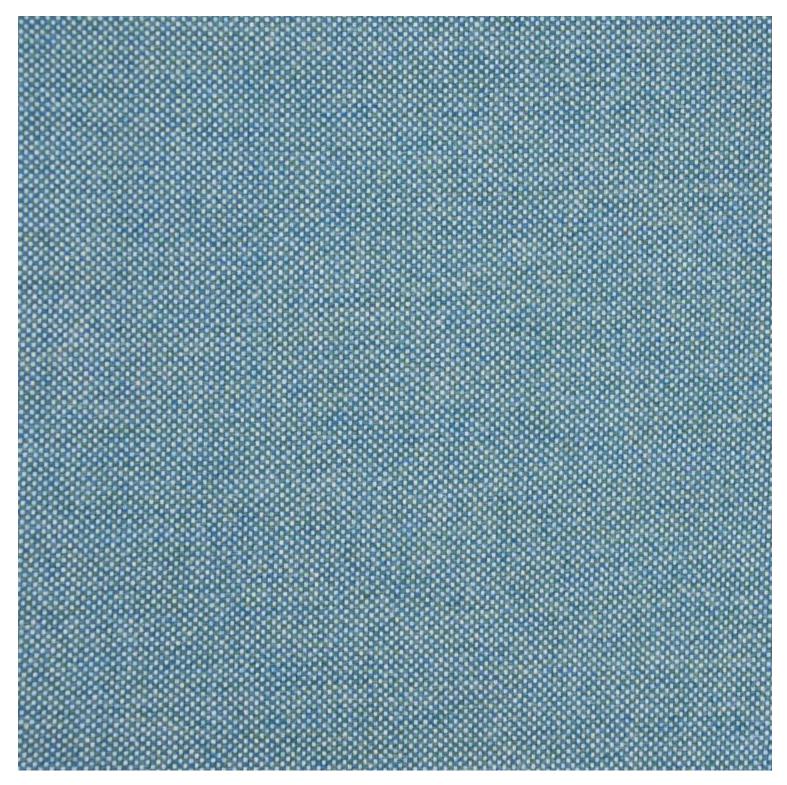

#### **VARIATIONS**

| Image | Stock Status | Stock Quantity | Zaneti Colours |
|-------|--------------|----------------|----------------|
|       |              |                | Anthracite     |
|       |              |                | Azure Blue     |
|       |              |                | Chilli Orange  |

#### **ADDITIONAL INFORMATION**

**Stacking** <u>Yes</u> Leadtime **Stock** Material **Metal** Arms <u>Yes</u> Linking <u>No</u>

Price <u>200 - 500</u>

<u>Anthracite, Azure Blue, Chilli Orange, Matte Honey, Matte Red, Matte White, Reseda Green</u> **Zaneti Colours** 

### **Zaneti Finishes**

**Powder Coats** 

Anthracite

Azure Blue

Chilli Orange

Urban Grey

Ivy Green

Matte Honey