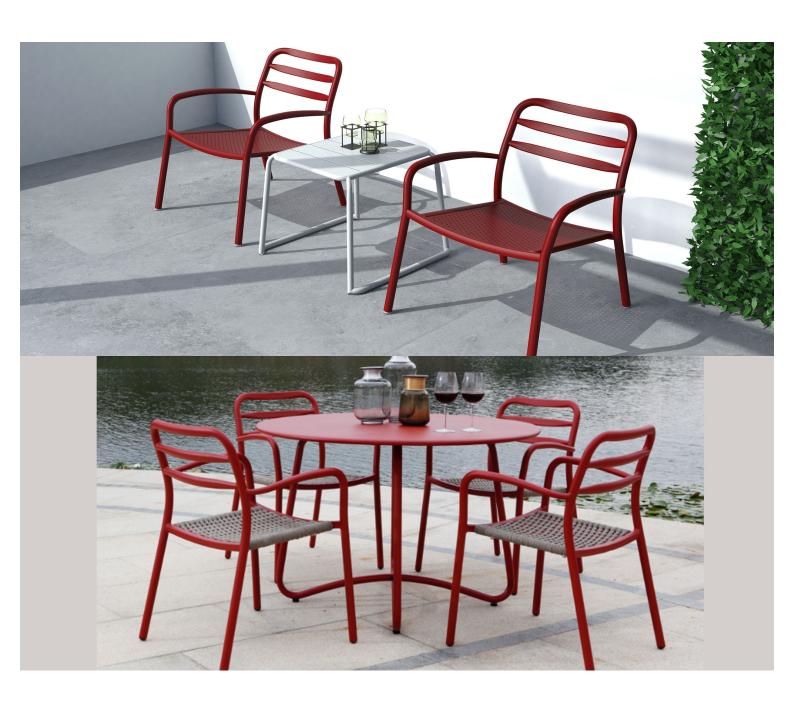

#### **IMMERSE POLYWOOD 13405-D1**

The Immerse combines a commercial grade aluminium frame with a seat choice of a hand-woven rope, slatted polywood or slatted aluminium design to suit any occasion.

These chairs have some great features such as:

- Commercial quality Construction.
- All aluminium powder coated frames will never rust.

The lightweight frame has clean, minimalist design that expresses an at once both reassuring and innovative concept.

Immerse is an extension of the human body, embracing natural curves and flow through a durable and supportive frame.

Delicate craftsmanship blends Earthen elements together in seamless comfort: choose between curved, slatted polywood, handwoven rattan and rope or an aluminium seat.

**Material** Aluminium Polywood

**Details** Arm chair