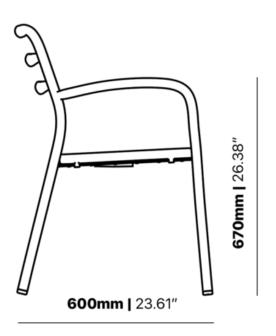

#### **Dimensions**

**Material** Aluminium Polywood

**Details** Arm chair

**Dimensions** 