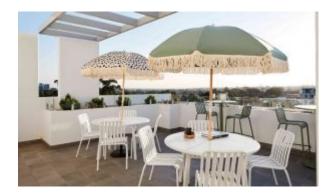

#### **IMMERSE POLYWOOD 13405-D1**

The Immerse combines a commercial grade aluminium frame with a seat choice of a hand-woven rope, slatted polywood or slatted aluminium design to suit any occasion.

These chairs have some great features such as:

Immerse is an extension of the human body, embracing natural curves and flow through a durable and supportive frame.

Delicate craftsmanship blends Earthen elements together in seamless comfort: choose between curved, slatted polywood, handwoven rattan and rope or an aluminium seat.