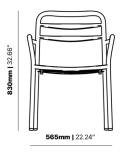

WOOD 13405-D1**

The Immerse combines a commercial grade aluminium frame with a seat choice of a hand-woven rope, slatted polywood or slatted aluminium design to suit any occasion.

These chairs have some great features such as:

- Commercial quality Construction.
- All aluminium powder coated frames will never rust.

The lightweight frame has clean, minimalist design that expresses an at once both reassuring and innovative concept.

Immerse is an extension of the human body, embracing natural curves and flow through a durable and supportive frame.

Delicate craftsmanship blends Earthen elements together in seamless comfort: choose between curved, slatted polywood, handwoven rattan and rope or an aluminium seat.

**Material** Aluminium Polywood

**Details** Arm chair

#### **Dimensions**







## Catalogue <u>Download now ></u>



#### **VARIATIONS**

| Image | Stock Status | Stock Quantity | Zaneti Colours |
|-------|--------------|----------------|----------------|
|       |              |                | Anthracite     |
|       |              |                | Azure Blue     |
|       |              |                | Chilli Orange  |



| Image | Stock Status | Stock Quantity | Zaneti Colours |
|-------|--------------|----------------|----------------|
|       | Stock Status | Stock Quantity | Matte Honey    |
|       |              |                |                |
|       |              |                | Matte Red      |
|       |              |                | Matte White    |
|       |              |                | Reseda Green   |
|       |              |