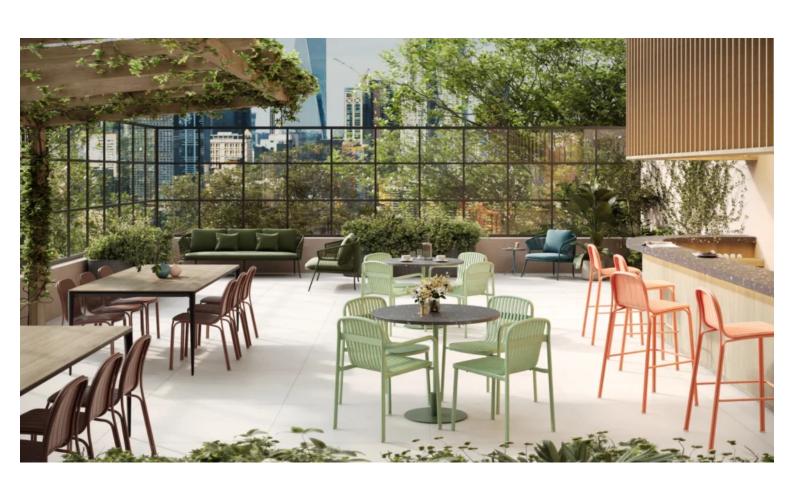

## Zaneti

The latest on offer from Australian design studio, Zaneti. The brand specialised in designing chairs, tables, bases

and bespoke pieces. They are specifically known for their work with aluminium outdoor furniture. Zaneti chairs and bases inject style and personality into any room. Made from an assortment of materials including quality wood, steel and aluminium they're the perfect pieces to freshen up an interior.