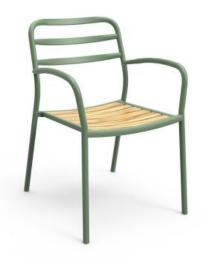

#### **IMMERSE POLYWOOD 13405-D1**

The Immerse combines a commercial grade aluminium frame with a seat choice of a hand-woven rope, slatted polywood or slatted aluminium design to suit any occasion.

These chairs have some great features such as:

- Commercial quality Construction.
- All aluminium powder coated frames will never rust.

The lightweight frame has clean, minimalist design that expresses an at once both reassuring and innovative concept.

Immerse is an extension of the human body, embracing natural curves and flow through a durable and supportive frame.

Delicate craftsmanship blends Earthen elements together in seamless comfort: choose between curved, slatted polywood, handwoven rattan and rope or an aluminium seat.

**Material** Aluminium Polywood

**Details** Arm chair