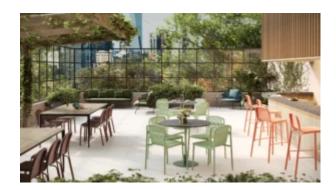

#### **IMMERSE POLYWOOD 13405-D1**

The Immerse combines a commercial grade aluminium frame with a seat choice of a hand-woven rope, slatted polywood or slatted aluminium design to suit any occasion.

These chairs have some great features such as:

- Commercial quality Construction.
- All aluminium powder coated frames will never rust.

The lightweight frame has clean, minimalist design that expresses an at once both reassuring and innovative concept.

Immerse is an extension of the human body, embracing natural curves and flow through a durable and supportive frame.

Delicate craftsmanship blends Earthen elements together in seamless comfort: choose between curved, slatted polywood, handwoven rattan and rope or an aluminium seat.

**Material** Aluminium Polywood

**Details** Arm chair