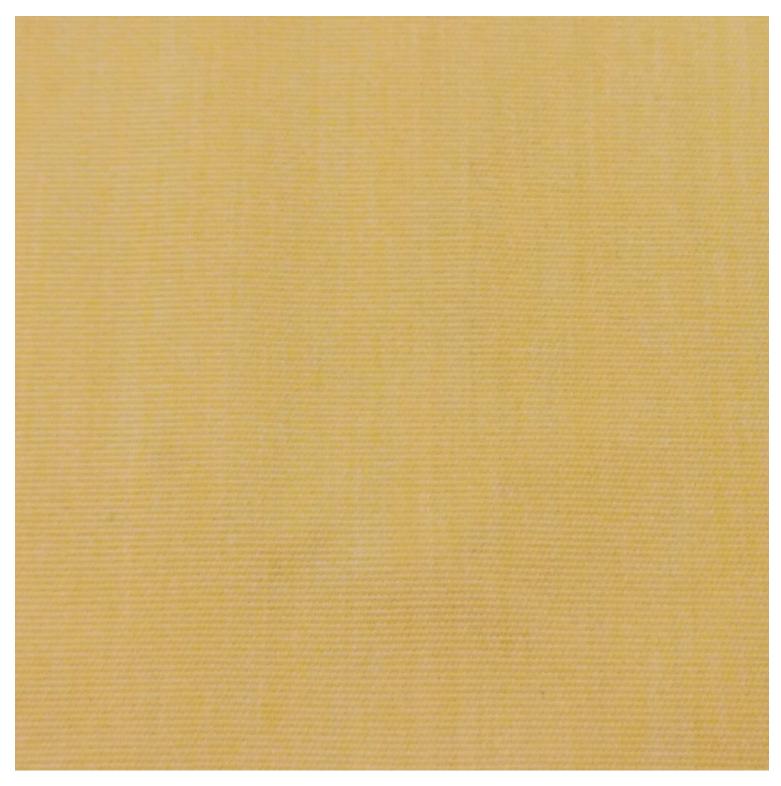

| Image | Stock Status | Stock Quantity | Zaneti Colours |
|-------|--------------|----------------|----------------|
|       | Stock Status | Stock Quantity | Matte Honey    |
|       |              |                |                |
|       |              |                | Matte Red      |
|       |              |                | Matte White    |
|       |              |                | Reseda Green   |
|       |              | S S            |                |

#### **ADDITIONAL INFORMATION**

**Stacking** <u>Yes</u> Leadtime **Stock** Material **Metal** Arms <u>Yes</u> Linking <u>No</u>

Price <u>200 - 500</u>

<u>Anthracite, Azure Blue, Chilli Orange, Matte Honey, Matte Red, Matte White, Reseda Green</u> **Zaneti Colours** 

### **Zaneti Finishes**

**Powder Coats** 

Anthracite

Azure Blue

Chilli Orange

Urban Grey

Ivy Green

Matte Honey

Matte Red

Reseda Green

Terracotta

Matte White