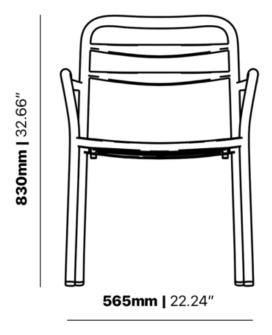

#### **Dimensions**

**Material** Aluminium Polywood

**Details** Arm chair

**Dimensions** 