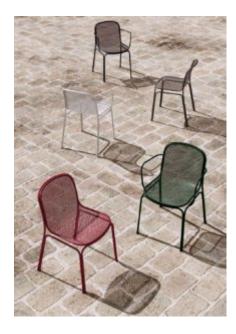

#### **IMMERSE POLYWOOD 13405-D1**

The Immerse combines a commercial grade aluminium frame with a seat choice of a hand-woven rope, slatted polywood or slatted aluminium design to suit any occasion.

These chairs have some great features such as:

- Commercial quality Construction.
- All aluminium powder coated frames will never rust.

The lightweight frame has clean, minimalist design that expresses an at once both reassuring and innovative concept.

Immerse is an extension of the human body, embracing natural curves and flow through a durable and supportive frame.

Delicate craftsmanship blends Earthen elements together in seamless comfort: choose between curved, slatted polywood, handwoven rattan and rope or an aluminium seat.

**Material** Aluminium Polywood

**Details** Arm chair

#### **VARIATIONS**

| Image | Stock Status | Stock Quantity | Zaneti Colours |
|-------|--------------|----------------|----------------|
|       |              |                | Anthracite     |
|       |              |                | Azure Blue     |
|       |              |                | Chilli Orange  |

| Image | Stock Status | Stock Quantity | Zaneti Colours |
|-------|--------------|----------------|----------------|
|       | Stock Status | Stock Quantity | Matte Honey    |
|       |              |                |                |
|       |              |                | Matte Red      |
|       |              |                | Matte White    |
|       |              |                | Reseda Green   |
|       |              | S S            |                |

#### **ADDITIONAL INFORMATION**

**Stacking** <u>Yes</u> Leadtime **Stock** Material **Metal** Arms <u>Yes</u> Linking <u>No</u>

Price <u>200 - 500</u>

<u>Anthracite, Azure Blue, Chilli Orange, Matte Honey, Matte Red, Matte White, Reseda Green</u> **Zaneti Colours** 

### **Zaneti Finishes**

**Powder Coats** 

Anthracite

Azure Blue

Chilli Orange

Urban Grey

Ivy Green

Matte Honey

Matte Red

Reseda Green

Terracotta

Matte White

## <u>Textiles</u>

Taupe

Storm Grey

Mist Grey

Coral Red

Santorini Blue

Pistachio Green

Olive