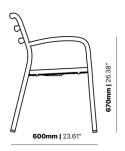

#### **Dimensions**

**Material** Aluminium Polywood

**Details** Arm chair

**Dimensions** 