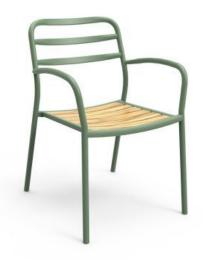

#### **IMMERSE POLYWOOD 13405-D1**

The Immerse combines a commercial grade aluminium frame with a seat choice of a hand-woven rope, slatted polywood or slatted aluminium design to suit any occasion.

These chairs have some great features such as:

Immerse is an extension of the human body, embracing natural curves and flow through a durable and supportive frame.

Delicate craftsmanship blends Earthen elements together in seamless comfort: choose between curved, slatted polywood, handwoven rattan and rope or an aluminium seat.

**Material** Aluminium Polywood

**Details** Arm chair

# Immerse is an extension of the human body, embracing natural curves and flow through a durable and supportive frame.

Delicate craftsmanship blends Earthen elements together in seamless comfort: choose between curved, slatted polywood, handwoven rattan and rope or an aluminium seat.