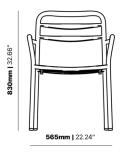

#### **Dimensions**

**Material** Aluminium Polywood

**Details** Arm chair

**Dimensions** 