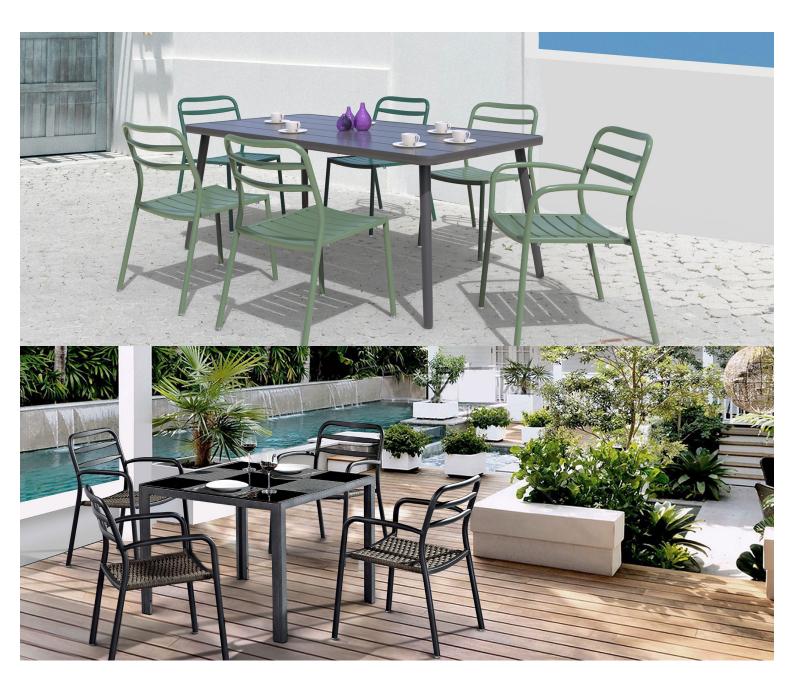

# Zaneti

The latest on offer from Australian design studio, Zaneti. The brand specialised in designing chairs, tables, bases

and bespoke pieces. They are specifically known for their work with aluminium outdoor furniture. Zaneti chairs and bases inject style and personality into any room. Made from an assortment of materials including quality wood, steel and aluminium they're the perfect pieces to freshen up an interior.