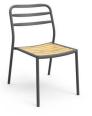

#### IMMERSE POLYWOOD I3405-DW

The Immerse combines a commercial grade aluminium frame with a seat choice of a hand-woven rope, slatted polywood or slatted aluminium design to suit any occasion.

These chairs have some great features such as:

#### Immerse is an extension of the human body, embracing natural curves and flow through a durable and supportive frame.

Delicate craftsmanship blends Earthen elements together in seamless comfort: choose between curved, slatted polywood, handwoven rattan and rope or an aluminium seat.

**Material** Aluminium Polywood

**Details** Side chair

Dimensions

> Catalogue <u>Download now ></u>

VARIATIONS

Image

Stock Status

Stoc

Stock Quantity Za

Zaneti Colours

Anthracite

Azure Blue

Chilli Orange

Matte White

Reseda Green