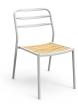

#### IMMERSE POLYWOOD I3405-DW

The Immerse combines a commercial grade aluminium frame with a seat choice of a hand-woven rope, slatted polywood or slatted aluminium design to suit any occasion.

These chairs have some great features such as:

#### Immerse is an extension of the human body, embracing natural curves and flow through a durable and supportive frame.

Delicate craftsmanship blends Earthen elements together in seamless comfort: choose between curved, slatted polywood, handwoven rattan and rope or an aluminium seat.

**Material** Aluminium Polywood

**Details** Side chair

Dimensions

> Catalogue <u>Download now ></u>

VARIATIONS

Image

Stock Status

Stoc

Stock Quantity Za

Zaneti Colours

Anthracite

Azure Blue

Chilli Orange

Matte White

Reseda Green