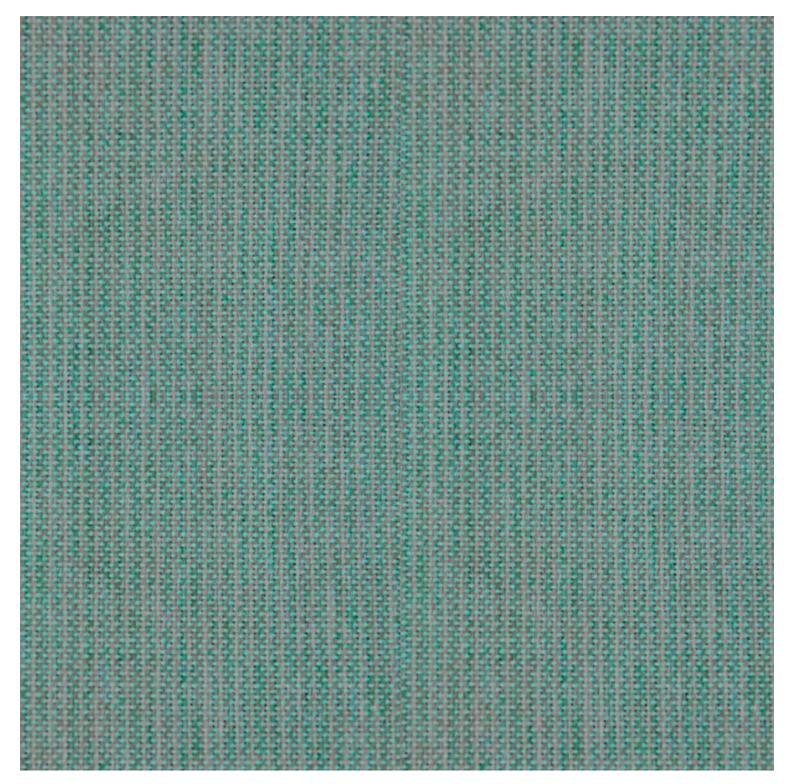

## Zaneti Finishes

Powder Coats

Anthracite

Azure Blue

Chilli Orange

Urban Grey

lvy Green

Matte Honey

Matte Red

Reseda Green

Terracotta

Matte White

<u>Textiles</u>

Taupe

Storm Grey

Mist Grey

Coral Red

Santorini Blue

Pistachio Green

Olive

Lagoon

Nectar