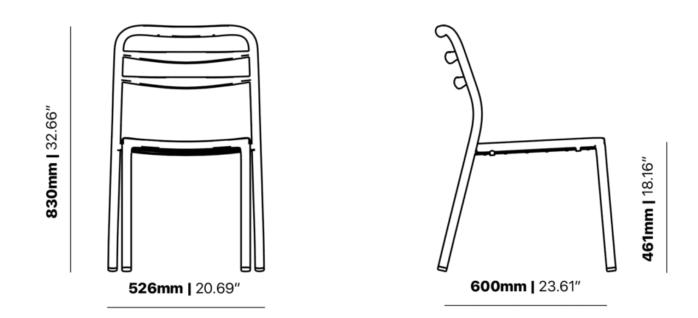

ke [...]

10 Sep

The Immerse combines a commercial grade aluminium frame with a seat choice of a hand-woven rope, slatted polywood or slatted aluminium design to suit any occasion.

These chairs have some great features such as:

- Commercial quality Construction.
- All aluminium powder coated frames will never rust.

The lightweight frame has clean, minimalist design that expresses an at once both reassuring and innovative concept.

# Immerse is an extension of the human body, embracing natural curves and flow through a durable and supportive frame.

Delicate craftsmanship blends Earthen elements together in seamless comfort: choose between curved, slatted polywood, handwoven rattan and rope or an aluminium seat.



**Material** Aluminium Polywood

**Details** Side chair

## Dimensions



# Catalogue <u>Download now ></u>

BRAND

# Zaneti

The latest on offer from Australian design studio, Zaneti. The brand specialised in designing chairs, tables, bases



and bespoke pieces. They are specifically known for their work with aluminium outdoor furniture. Zaneti chairs and bases inject style and personality into any room. Made from an assortment of materials including quality wood, steel and aluminium they're the perfect pieces to freshen up an interior.

ZANETI

ZANETI