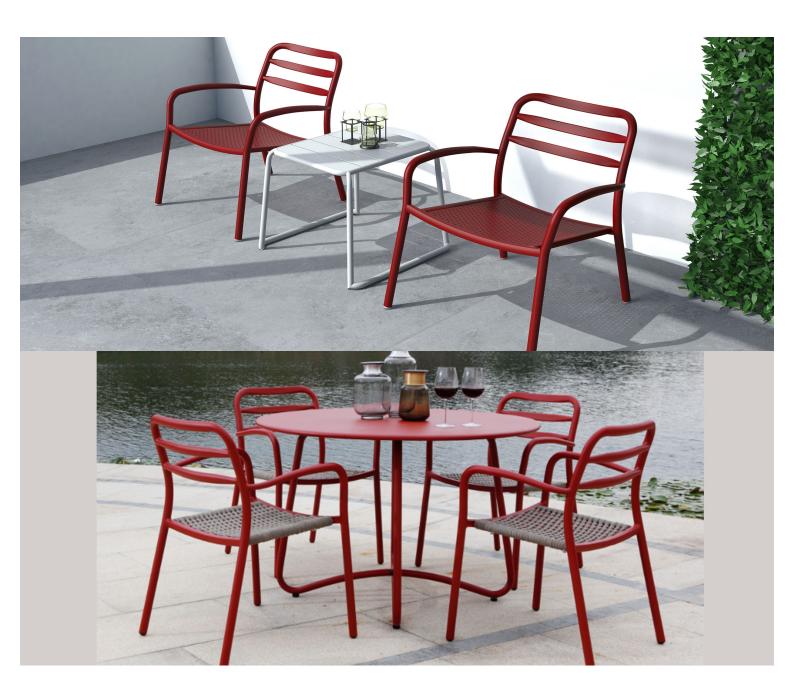

#### IMMERSE POLYWOOD I3405-DW

The Immerse combines a commercial grade aluminium frame with a seat choice of a hand-woven rope, slatted polywood or slatted aluminium design to suit any occasion.

These chairs have some great features such as:

#### Immerse is an extension of the human body, embracing natural curves and flow through a durable and supportive frame.

Delicate craftsmanship blends Earthen elements together in seamless comfort: choose between curved, slatted polywood, handwoven rattan and rope or an aluminium seat.

**Material** Aluminium Polywood

**Details** Side chair

Dimensions

> Catalogue <u>Download now ></u>

VARIATIONS

Image

Stock Status

Stoc