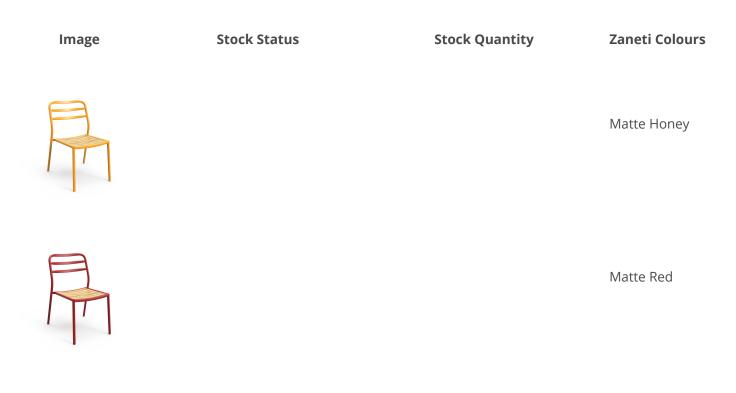

**Material** Aluminium Polywood

**Details** Side chair

Dimensions

> Catalogue <u>Download now ></u>

VARIATIONS

Image

Stock Status

Stoc

Stock Quantity Za

Zaneti Colours

Anthracite

Azure Blue

Chilli Orange

Matte White

Reseda Green

### ADDITIONAL INFORMATION

| Stacking       | Yes                                                                                             |
|----------------|-------------------------------------------------------------------------------------------------|
| Leadtime       | <u>Stock</u>                                                                                    |
| Material       | <u>Metal</u>                                                                                    |
| Arms           | No                                                                                              |
| Linking        | No                                                                                              |
| Price          | <u>200 – 500</u>                                                                                |
| Zaneti Colours | <u>Anthracite, Azure Blue, Chilli Orange, Matte Honey, Matte Red, Matte White, Reseda Green</u> |