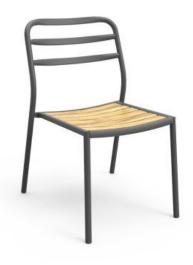

#### IMMERSE POLYWOOD I3405-DW

The Immerse combines a commercial grade aluminium frame with a seat choice of a hand-woven rope, slatted polywood or slatted aluminium design to suit any occasion.

These chairs have some great features such as:

#### Immerse is an extension of the human body, embracing natural curves and flow through a durable and supportive frame.

Delicate craftsmanship blends Earthen elements together in seamless comfort: choose between curved, slatted polywood, handwoven rattan and rope or an aluminium seat.

# Immerse is an extension of the human body, embracing natural curves and flow through a durable and supportive frame.

Delicate craftsmanship blends Earthen elements together in seamless comfort: choose between curved, slatted polywood, handwoven rattan and rope or an aluminium seat.