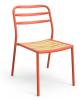

#### IMMERSE POLYWOOD I3405-DW

The Immerse combines a commercial grade aluminium frame with a seat choice of a hand-woven rope, slatted polywood or slatted aluminium design to suit any occasion.

These chairs have some great features such as:

#### Immerse is an extension of the human body, embracing natural curves and flow through a durable and supportive frame.

Delicate craftsmanship blends Earthen elements together in seamless comfort: choose between curved, slatted polywood, handwoven rattan and rope or an aluminium seat.

# Immerse is an extension of the human body, embracing natural curves and flow through a durable and supportive frame.

Delicate craftsmanship blends Earthen elements together in seamless comfort: choose between curved, slatted polywood, handwoven rattan and rope or an aluminium seat.