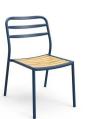

#### IMMERSE POLYWOOD I3405-DW

The Immerse combines a commercial grade aluminium frame with a seat choice of a hand-woven rope, slatted polywood or slatted aluminium design to suit any occasion.

These chairs have some great features such as:

#### Immerse is an extension of the human body, embracing natural curves and flow through a durable and supportive frame.

Delicate craftsmanship blends Earthen elements together in seamless comfort: choose between curved, slatted polywood, handwoven rattan and rope or an aluminium seat.

**Material** Aluminium Polywood

**Details** Side chair

Dimensions

> Catalogue <u>Download now ></u>

VARIATIONS

Image

Stock Status

Stoc

Stock Quantity Za

Zaneti Colours

Anthracite

Azure Blue

Chilli Orange

Matte White

Reseda Green