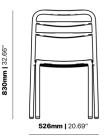

POLYWOOD I3405-DW

The Immerse combines a commercial grade aluminium frame with a seat choice of a hand-woven rope, slatted polywood or slatted aluminium design to suit any occasion.

These chairs have some great features such as:

- Commercial quality Construction.
- All aluminium powder coated frames will never rust.

The lightweight frame has clean, minimalist design that expresses an at once both reassuring and innovative concept.

#### Immerse is an extension of the human body, embracing natural curves and flow through a durable and supportive frame.

Delicate craftsmanship blends Earthen elements together in seamless comfort: choose between curved, slatted polywood, handwoven rattan and rope or an aluminium seat.

**Material** Aluminium Polywood

**Details** Side chair

Dimensions









> Catalogue <u>Download now ></u>



VARIATIONS

Image



Stock Status

Stoc

Stock Quantity Za

Zaneti Colours

Anthracite

Azure Blue

Chilli Orange









Matte White

Reseda Green















### ADDITIONAL INFORMATION

| Stacking       | Yes                                                                                             |
|----------------|-------------------------------------------------------------------------------------------------|
| Leadtime       | <u>Stock</u>                                                                                    |
| Material       | <u>Metal</u>                                                                                    |
| Arms           | No