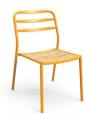

#### IMMERSE POLYWOOD I3405-DW

The Immerse combines a commercial grade aluminium frame with a seat choice of a hand-woven rope, slatted polywood or slatted aluminium design to suit any occasion.

These chairs have some great features such as:

- Commercial quality Construction.
- All aluminium powder coated frames will never rust.

The lightweight frame has clean, minimalist design that expresses an at once both reassuring and innovative concept.

#### Immerse is an extension of the human body, embracing natural curves and flow through a durable and supportive frame.

Delicate craftsmanship blends Earthen elements together in seamless comfort: choose between curved, slatted polywood, handwoven rattan and rope or an aluminium seat.