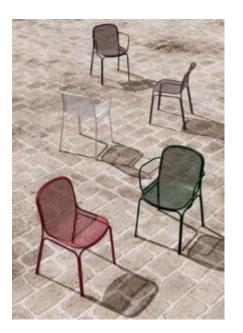

### ADDITIONAL INFORMATION

| Stacking       | Yes                                                                                             |
|----------------|-------------------------------------------------------------------------------------------------|
| Leadtime       | <u>Stock</u>                                                                                    |
| Material       | <u>Metal</u>                                                                                    |
| Arms           | No                                                                                              |
| Linking        | No                                                                                              |
| Price          | <u>200 – 500</u>                                                                                |
| Zaneti Colours | <u>Anthracite, Azure Blue, Chilli Orange, Matte Honey, Matte Red, Matte White, Reseda Green</u> |

## Zaneti Finishes

Powder Coats

Anthracite

Azure Blue

Chilli Orange

Urban Grey

lvy Green

Matte Honey