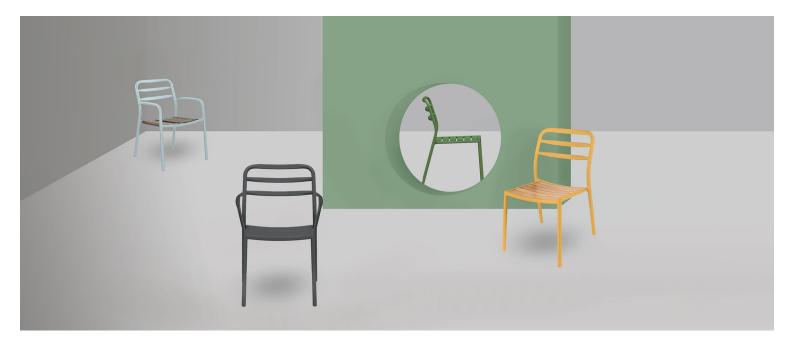

Stock Quantity Za

Zaneti Colours

Anthracite

Azure Blue

Chilli Orange

Matte White

Reseda Green

### ADDITIONAL INFORMATION

| Stacking       | Yes                                                                                             |
|----------------|-------------------------------------------------------------------------------------------------|
| Leadtime       | <u>Stock</u>                                                                                    |
| Material       | <u>Metal</u>                                                                                    |
| Arms           | No                                                                                              |
| Linking        | No                                                                                              |
| Price          | <u>200 – 500</u>                                                                                |
| Zaneti Colours | <u>Anthracite, Azure Blue, Chilli Orange, Matte Honey, Matte Red, Matte White, Reseda Green</u> |

## Zaneti Finishes

Powder Coats

Anthracite

Azure Blue

Chilli Orange

Urban Grey

lvy Green

Matte Honey