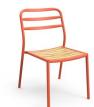

#### IMMERSE POLYWOOD I3405-DW

The Immerse combines a commercial grade aluminium frame with a seat choice of a hand-woven rope, slatted polywood or slatted aluminium design to suit any occasion.

These chairs have some great features such as:

#### Immerse is an extension of the human body, embracing natural curves and flow through a durable and supportive frame.

Delicate craftsmanship blends Earthen elements together in seamless comfort: choose between curved, slatted polywood, handwoven rattan and rope or an aluminium seat.

**Material** Aluminium Polywood

**Details** Side chair

Dimensions

> Catalogue <u>Download now ></u>

VARIATIONS

Image

Stock Status

Stoc

Stock Quantity Za

Zaneti Colours

Anthracite

Azure Blue

Chilli Orange

Matte White

Reseda Green