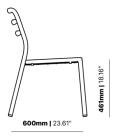

OLYWOOD I3405-DW

The Immerse combines a commercial grade aluminium frame with a seat choice of a hand-woven rope, slatted polywood or slatted aluminium design to suit any occasion.

These chairs have some great features such as:

- Commercial quality Construction.
- All aluminium powder coated frames will never rust.

The lightweight frame has clean, minimalist design that expresses an at once both reassuring and innovative concept.

#### Immerse is an extension of the human body, embracing natural curves and flow through a durable and supportive frame.

Delicate craftsmanship blends Earthen elements together in seamless comfort: choose between curved, slatted polywood, handwoven rattan and rope or an aluminium seat.

**Material** Aluminium Polywood

**Details** Side chair

Dimensions









> Catalogue <u>Download now ></u>



VARIATIONS

Image



Stock Status

Stoc

Stock Quantity Za

Zaneti Colours

Anthracite

Azure Blue

Chilli Orange









Matte White

Reseda Green















### ADDITIONAL INFORMATION

| Stacking       | Yes                                                                                             |
|----------------|-------------------------------------------------------------------------------------------------|
| Leadtime       | <u>Stock</u>                                                                                    |
| Material       | <u>Metal</u>                                                                                    |
| Arms           | No