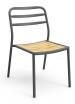

#### IMMERSE POLYWOOD I3405-DW

The Immerse combines a commercial grade aluminium frame with a seat choice of a hand-woven rope, slatted polywood or slatted aluminium design to suit any occasion.

These chairs have some great features such as:

#### Immerse is an extension of the human body, embracing natural curves and flow through a durable and supportive frame.

Delicate craftsmanship blends Earthen elements together in seamless comfort: choose between curved, slatted polywood, handwoven rattan and rope or an aluminium seat.

# Immerse is an extension of the human body, embracing natural curves and flow through a durable and supportive frame.

Delicate craftsmanship blends Earthen elements together in seamless comfort: choose between curved, slatted polywood, handwoven rattan and rope or an aluminium seat.