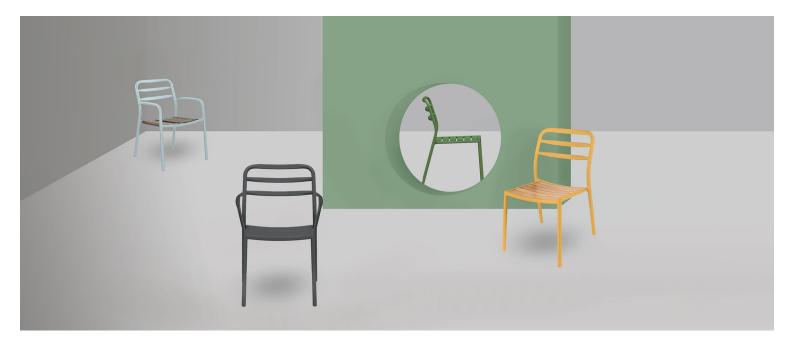

## Stock Quantity

Zaneti Colours

Anthracite

Azure Blue

Chilli Orange

Matte Honey

 Image
 Stock Status
 Stock Quantity
 Zaneti Colours

 Image
 Image
 Image
 Image

AA

Reseda Green

### ADDITIONAL INFORMATION

| Stacking       | Yes                                                                                             |
|----------------|-------------------------------------------------------------------------------------------------|
| Leadtime       | <u>Stock</u>                                                                                    |
| Material       | <u>Metal</u>                                                                                    |
| Arms           | Yes                                                                                             |
| Linking        | No                                                                                              |
| Price          | Less than 200                                                                                   |
| Zaneti Colours | <u>Anthracite, Azure Blue, Chilli Orange, Matte Honey, Matte Red, Matte White, Reseda Green</u> |

## Zaneti Finishes

Powder Coats

Anthracite

Azure Blue

Chilli Orange

Urban Grey

lvy Green

Matte Honey

Matte Red

Reseda Green

Terracotta

Matte White

<u>Textiles</u>

Taupe

Storm Grey

Mist Grey