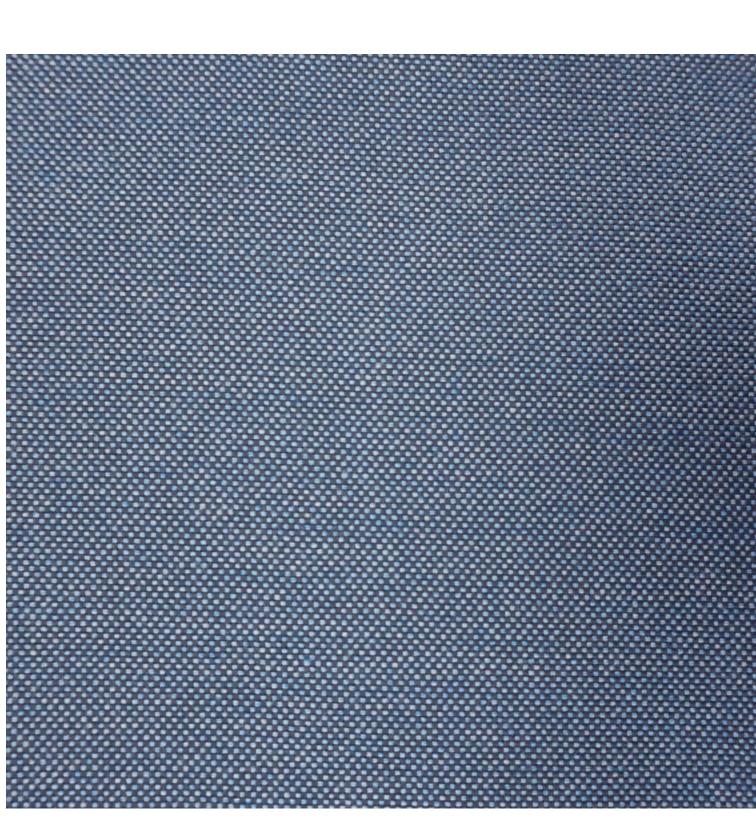

## Stock Quantity

Zaneti Colours

Anthracite

Azure Blue

Chilli Orange

Matte Honey

 Image
 Stock Status
 Stock Quantity
 Zaneti Colours

 Image
 Image
 Image
 Image

### ADDITIONAL INFORMATION

| Stacking       | Yes                                                                                             |
|----------------|-------------------------------------------------------------------------------------------------|
| Leadtime       | <u>Stock</u>                                                                                    |
| Material       | <u>Metal</u>                                                                                    |
| Arms           | Yes                                                                                             |
| Linking        | No                                                                                              |
| Price          | Less than 200                                                                                   |
| Zaneti Colours | <u>Anthracite, Azure Blue, Chilli Orange, Matte Honey, Matte Red, Matte White, Reseda Green</u> |

## Zaneti Finishes

Powder Coats

Anthracite

Azure Blue

Chilli Orange

Urban Grey

lvy Green

Matte Honey

Matte Red

Reseda Green

Terracotta

Matte White

<u>Textiles</u>

Taupe

Storm Grey

Mist Grey