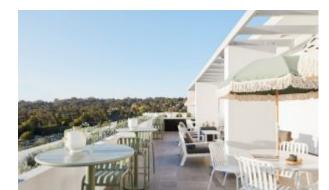

#### **IMMERSE ALUMINIUM I3417-D1**

The Immerse combines a commercial grade aluminium frame with a seat choice of a hand-woven rope, slatted polywood or slatted aluminium design to suit any occasion.

These chairs have some great features such as:

#### Immerse is an extension of the human body, embracing natural curves and flow through a durable and supportive frame.

Delicate craftsmanship blends Earthen elements together in seamless comfort: choose between curved, slatted polywood, handwoven rattan and rope or an aluminium seat.

Outdoor furniture can have a significant influence on the look of your venue. Just like [...]

10 Sep

The Immerse combines a commercial grade aluminium frame with a seat choice of a hand-woven rope, slatted polywood or slatted aluminium design to suit any occasion.

# Immerse is an extension of the human body, embracing natural curves and flow through a durable and supportive frame.

Delicate craftsmanship blends Earthen elements together in seamless comfort: choose between curved, slatted polywood, handwoven rattan and rope or an aluminium seat.