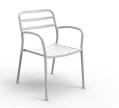

Outdoor furniture can have a significant influence on the look of your venue. Just like [...]

10 Sep

The Immerse combines a commercial grade aluminium frame with a seat choice of a hand-woven rope, slatted polywood or slatted aluminium design to suit any occasion.

These chairs have some great features such as:

- Commercial quality Construction.
- All aluminium powder coated frames will never rust.

The lightweight frame has clean, minimalist design that expresses an at once both reassuring and innovative concept.

# Immerse is an extension of the human body, embracing natural curves and flow through a durable and supportive frame.

Delicate craftsmanship blends Earthen elements together in seamless comfort: choose between curved, slatted polywood, handwoven rattan and rope or an aluminium seat.

#### **Material** Aluminium

**Details** Arm chair

#### Dimensions

81.7cm 59.5cm 60.4cm

Catalogue Download now >

BRAND