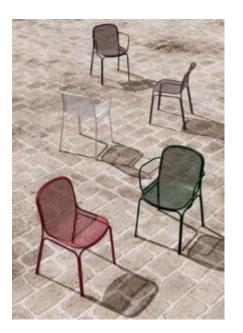

## Stock Quantity

Zaneti Colours

Anthracite

Azure Blue

Chilli Orange

Matte Honey

 Image
 Stock Status
 Stock Quantity
 Zaneti Colours

 Image
 Image
 Image
 Image

## Zaneti Finishes

Powder Coats

Anthracite

Azure Blue

Chilli Orange

Urban Grey

lvy Green

Matte Honey

Matte Red

Reseda Green

Terracotta

Matte White

<u>Textiles</u>

Taupe

Storm Grey

Mist Grey

### Zaneti

The latest on offer from Australian design studio, Zaneti. The brand specialised in designing chairs, tables, bases and bespoke pieces. They are specifically known for their work with aluminium outdoor furniture. Zaneti chairs and bases inject style and personality into any room. Made from an assortment of materials including quality wood, steel and aluminium they're the perfect pieces to freshen up an interior.