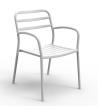

**Material** Aluminium

**Details** Arm chair

Dimensions

81.7cm 59.5cm 60.4cm

Catalogue Download now >

VARIATIONS

Image

**Stock Status** 

### ADDITIONAL INFORMATION

| Stacking       | Yes                                                                                             |
|----------------|-------------------------------------------------------------------------------------------------|
| Leadtime       | <u>Stock</u>                                                                                    |
| Material       | <u>Metal</u>                                                                                    |
| Arms           | Yes                                                                                             |
| Linking        | No                                                                                              |
| Price          | Less than 200                                                                                   |
| Zaneti Colours | <u>Anthracite, Azure Blue, Chilli Orange, Matte Honey, Matte Red, Matte White, Reseda Green</u> |