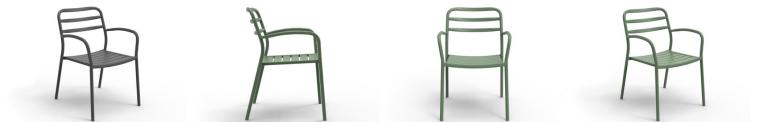

#### **IMMERSE ALUMINIUM I3417-D1**

The Immerse combines a commercial grade aluminium frame with a seat choice of a hand-woven rope, slatted polywood or slatted aluminium design to suit any occasion.

These chairs have some great features such as:

- Commercial quality Construction.
- All aluminium powder coated frames will never rust.

The lightweight frame has clean, minimalist design that expresses an at once both reassuring and innovative concept.

#### Immerse is an extension of the human body, embracing natural curves and flow through a durable and supportive frame.

Delicate craftsmanship blends Earthen elements together in seamless comfort: choose between curved, slatted polywood, handwoven rattan and rope or an aluminium seat.

**Material** Aluminium

**Details** Arm chair

Dimensions

81.7cm 59.5cm 60.4cm

Catalogue Download now >

VARIATIONS

Image

**Stock Status** 