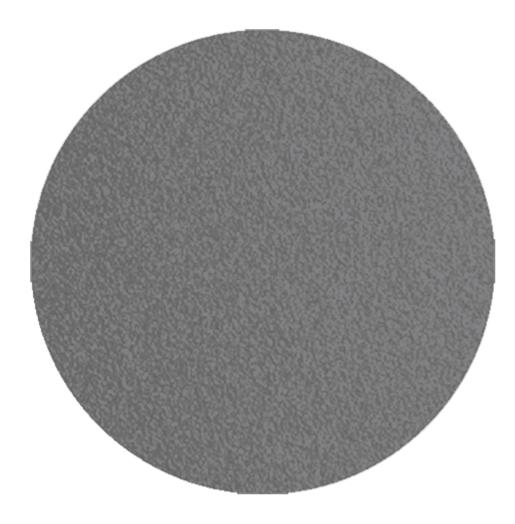

## Stock Quantity

Zaneti Colours

Anthracite

Azure Blue

Chilli Orange

Matte Honey

 Image
 Stock Status
 Stock Quantity
 Zaneti Colours

 Image
 Image
 Image
 Image

### ADDITIONAL INFORMATION

| Stacking       | Yes                                                                                             |
|----------------|-------------------------------------------------------------------------------------------------|
| Leadtime       | <u>Stock</u>                                                                                    |
| Material       | <u>Metal</u>                                                                                    |
| Arms           | Yes                                                                                             |
| Linking        | No                                                                                              |
| Price          | Less than 200                                                                                   |
| Zaneti Colours | <u>Anthracite, Azure Blue, Chilli Orange, Matte Honey, Matte Red, Matte White, Reseda Green</u> |