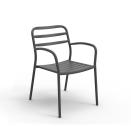

Outdoor furniture can have a significant influence on the look of your venue. Just like [...]

10 Sep

The Immerse combines a commercial grade aluminium frame with a seat choice of a hand-woven rope, slatted polywood or slatted aluminium design to suit any occasion.

These chairs have some great features such as:

- Commercial quality Construction.
- All aluminium powder coated frames will never rust.

The lightweight frame has clean, minimalist design that expresses an at once both reassuring and innovative concept.

# Immerse is an extension of the human body, embracing natural curves and flow through a durable and supportive frame.

Delicate craftsmanship blends Earthen elements together in seamless comfort: choose between curved, slatted polywood, handwoven rattan and rope or an aluminium seat.

#### **Material** Aluminium

**Details** Arm chair

#### Dimensions

81.7cm 59.5cm 60.4cm

Catalogue Download now >

BRAND