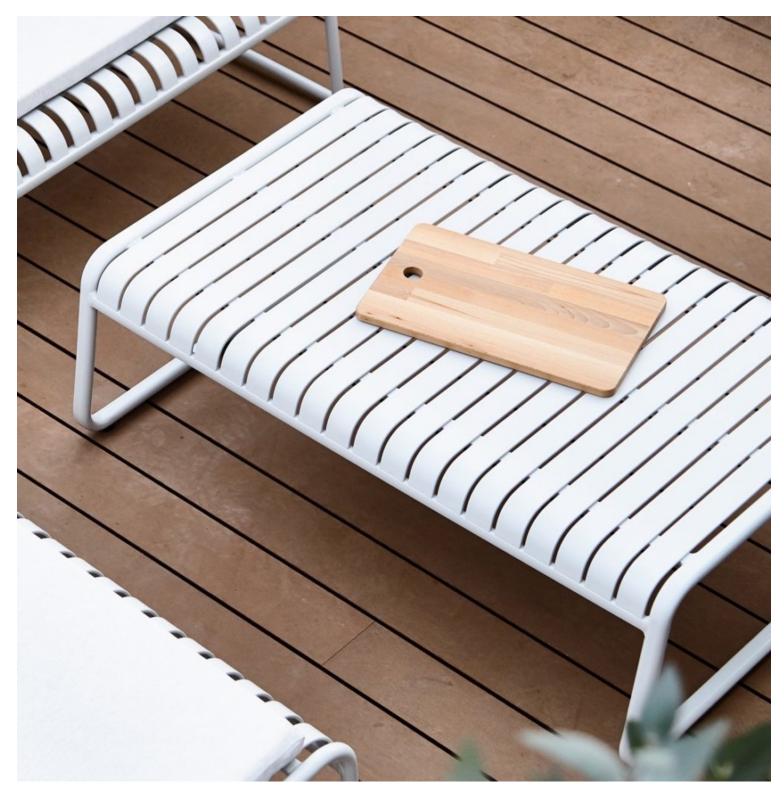

#### **IMMERSE ALUMINIUM I3417-D1**

The Immerse combines a commercial grade aluminium frame with a seat choice of a hand-woven rope, slatted polywood or slatted aluminium design to suit any occasion.

These chairs have some great features such as:

#### Immerse is an extension of the human body, embracing natural curves and flow through a durable and supportive frame.

Delicate craftsmanship blends Earthen elements together in seamless comfort: choose between curved, slatted polywood, handwoven rattan and rope or an aluminium seat.

# Immerse is an extension of the human body, embracing natural curves and flow through a durable and supportive frame.

Delicate craftsmanship blends Earthen elements together in seamless comfort: choose between curved, slatted polywood, handwoven rattan and rope or an aluminium seat.