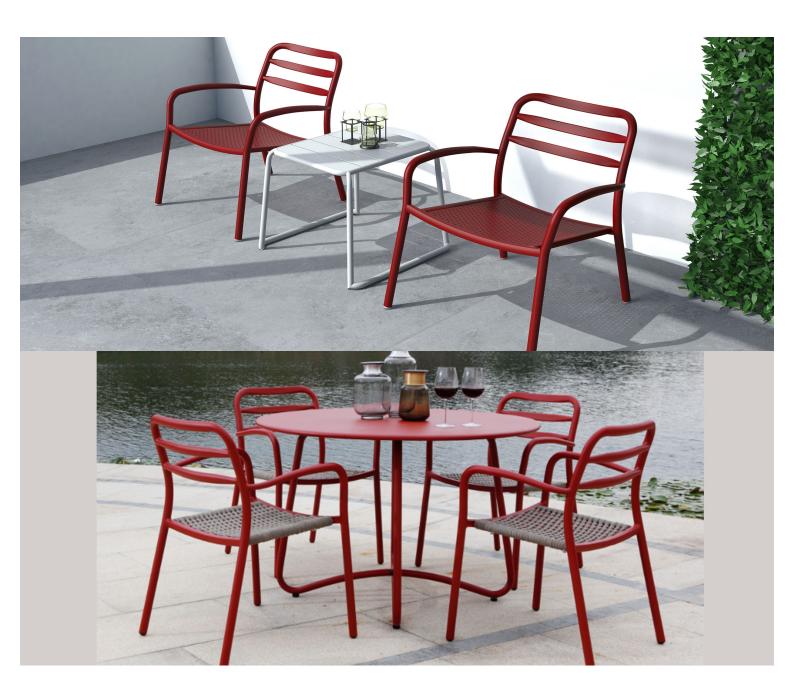

#### **IMMERSE ALUMINIUM I3417-D1**

The Immerse combines a commercial grade aluminium frame with a seat choice of a hand-woven rope, slatted polywood or slatted aluminium design to suit any occasion.

These chairs have some great features such as:

#### Immerse is an extension of the human body, embracing natural curves and flow through a durable and supportive frame.

Delicate craftsmanship blends Earthen elements together in seamless comfort: choose between curved, slatted polywood, handwoven rattan and rope or an aluminium seat.

**Material** Aluminium

**Details** Arm chair

Dimensions

81.7cm 59.5cm 60.4cm

Catalogue Download now >

VARIATIONS

Image

**Stock Status** 