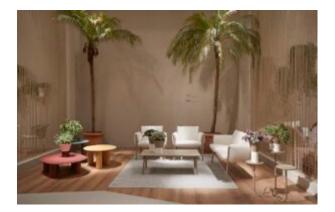

#### **IMMERSE ALUMINIUM I3417-D1**

The Immerse combines a commercial grade aluminium frame with a seat choice of a hand-woven rope, slatted polywood or slatted aluminium design to suit any occasion.

These chairs have some great features such as:

- Commercial quality Construction.
- All aluminium powder coated frames will never rust.

The lightweight frame has clean, minimalist design that expresses an at once both reassuring and innovative concept.

#### Immerse is an extension of the human body, embracing natural curves and flow through a durable and supportive frame.

Delicate craftsmanship blends Earthen elements together in seamless comfort: choose between curved, slatted polywood, handwoven rattan and rope or an aluminium seat.