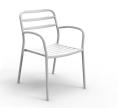

#### **IMMERSE ALUMINIUM I3417-D1**

The Immerse combines a commercial grade aluminium frame with a seat choice of a hand-woven rope, slatted polywood or slatted aluminium design to suit any occasion.

These chairs have some great features such as:

- Commercial quality Construction.
- All aluminium powder coated frames will never rust.

The lightweight frame has clean, minimalist design that expresses an at once both reassuring and innovative concept.

#### Immerse is an extension of the human body, embracing natural curves and flow through a durable and supportive frame.

Delicate craftsmanship blends Earthen elements together in seamless comfort: choose between curved, slatted polywood, handwoven rattan and rope or an aluminium seat.

**Material** Aluminium

**Details** Arm chair

Dimensions

81.7cm 59.5cm 60.4cm

Catalogue Download now >

VARIATIONS

Image

**Stock Status** 