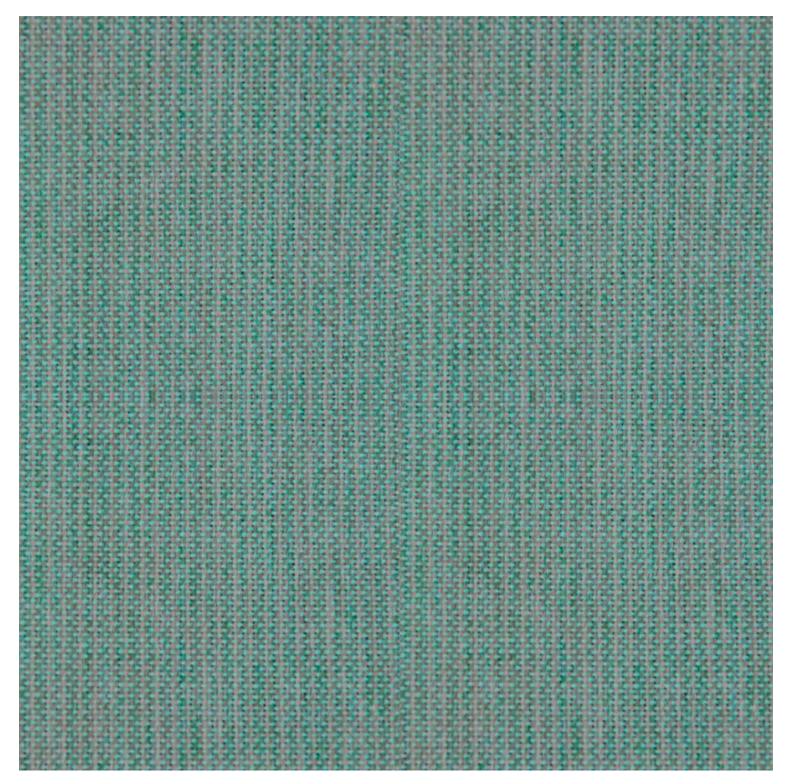

## Stock Quantity

Zaneti Colours

Anthracite

Azure Blue

Chilli Orange

Matte Honey

 Image
 Stock Status
 Stock Quantity
 Zaneti Colours

 Image
 Image
 Image
 Image

### ADDITIONAL INFORMATION

| Stacking       | Yes                                                                                             |
|----------------|-------------------------------------------------------------------------------------------------|
| Leadtime       | <u>Stock</u>                                                                                    |
| Material       | <u>Metal</u>                                                                                    |
| Arms           | Yes                                                                                             |
| Linking        | No                                                                                              |
| Price          | Less than 200                                                                                   |
| Zaneti Colours | <u>Anthracite, Azure Blue, Chilli Orange, Matte Honey, Matte Red, Matte White, Reseda Green</u> |

## Zaneti Finishes

Powder Coats

Anthracite

Azure Blue

Chilli Orange

Urban Grey

lvy Green

Matte Honey

Matte Red

Reseda Green

Terracotta

Matte White

<u>Textiles</u>

Taupe

Storm Grey

Mist Grey

Coral Red

Santorini Blue

Pistachio Green

Olive

Lagoon

Nectar