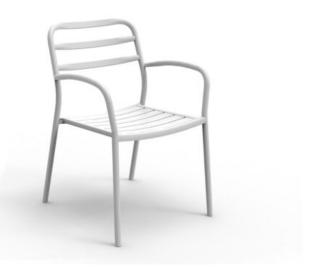

#### **IMMERSE ALUMINIUM I3417-D1**

The Immerse combines a commercial grade aluminium frame with a seat choice of a hand-woven rope, slatted polywood or slatted aluminium design to suit any occasion.

These chairs have some great features such as:

- Commercial quality Construction.
- All aluminium powder coated frames will never rust.

The lightweight frame has clean, minimalist design that expresses an at once both reassuring and innovative concept.

#### Immerse is an extension of the human body, embracing natural curves and flow through a durable and supportive frame.

Delicate craftsmanship blends Earthen elements together in seamless comfort: choose between curved, slatted polywood, handwoven rattan and rope or an aluminium seat.

**Material** Aluminium

**Details** Arm chair

Dimensions

81.7cm 59.5cm 60.4cm

Catalogue Download now >

VARIATIONS

Image

**Stock Status** 