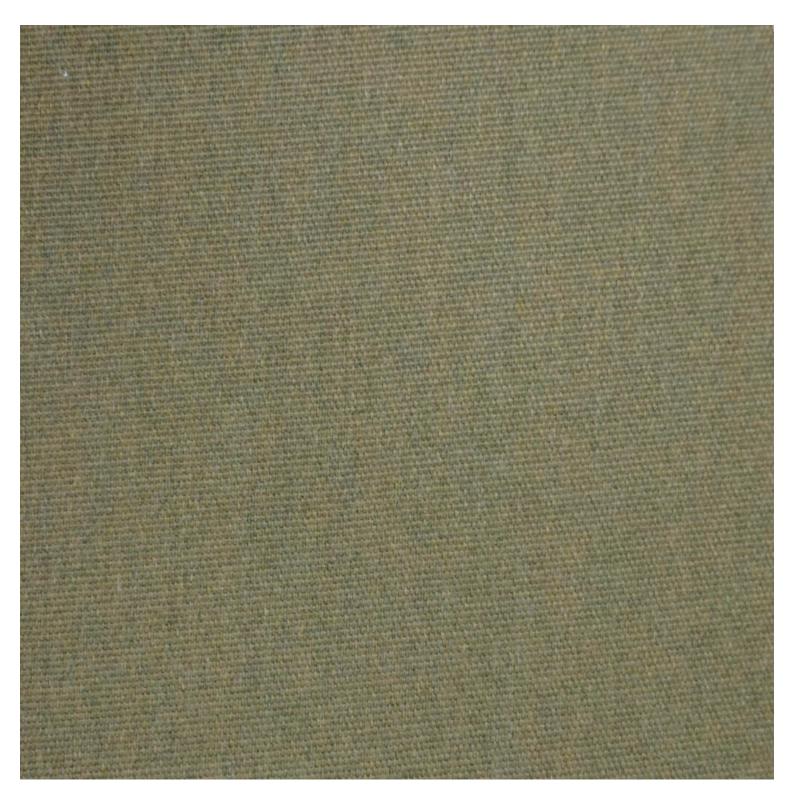

## Stock Quantity

Zaneti Colours

Anthracite

Azure Blue

Chilli Orange

Matte Honey

 Image
 Stock Status
 Stock Quantity
 Zaneti Colours

 Image
 Image
 Image
 Image

AA

Reseda Green

### ADDITIONAL INFORMATION

| Stacking       | Yes                                                                                             |
|----------------|-------------------------------------------------------------------------------------------------|
| Leadtime       | <u>Stock</u>                                                                                    |
| Material       | <u>Metal</u>                                                                                    |
| Arms           | Yes                                                                                             |
| Linking        | No                                                                                              |
| Price          | Less than 200                                                                                   |
| Zaneti Colours | <u>Anthracite, Azure Blue, Chilli Orange, Matte Honey, Matte Red, Matte White, Reseda Green</u> |

## Zaneti Finishes

Powder Coats

Anthracite

Azure Blue

Chilli Orange

Urban Grey

lvy Green

Matte Honey