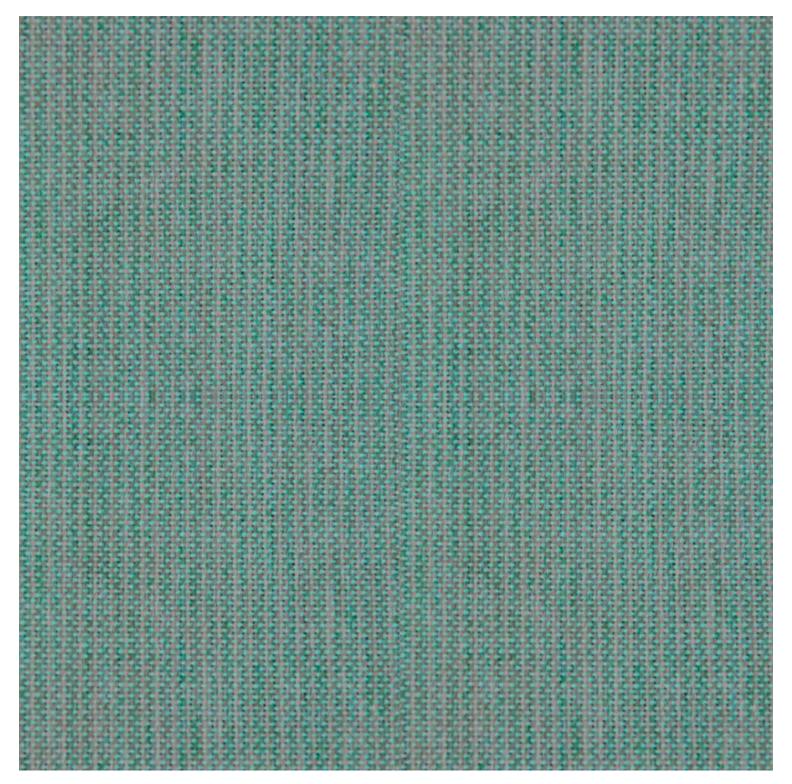

## Stock Quantity

Zaneti Colours

Anthracite

Azure Blue

Chilli Orange

Matte Honey

 Image
 Stock Status
 Stock Quantity
 Zaneti Colours

 Image
 Image
 Image
 Image

AA

Reseda Green

### ADDITIONAL INFORMATION

| Stacking       | Yes                                                                                             |
|----------------|-------------------------------------------------------------------------------------------------|
| Leadtime       | <u>Stock</u>                                                                                    |
| Material       | <u>Metal</u>                                                                                    |
| Arms           | Yes                                                                                             |
| Linking        | No                                                                                              |
| Price          | Less than 200                                                                                   |
| Zaneti Colours | <u>Anthracite, Azure Blue, Chilli Orange, Matte Honey, Matte Red, Matte White, Reseda Green</u> |

## Zaneti Finishes

Powder Coats

Anthracite

Azure Blue

Chilli Orange

Urban Grey

lvy Green

Matte Honey