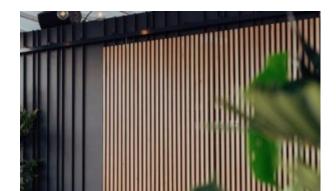

#### **IMMERSE ALUMINIUM I3417-D1**

The Immerse combines a commercial grade aluminium frame with a seat choice of a hand-woven rope, slatted polywood or slatted aluminium design to suit any occasion.

These chairs have some great features such as:

#### Immerse is an extension of the human body, embracing natural curves and flow through a durable and supportive frame.

Delicate craftsmanship blends Earthen elements together in seamless comfort: choose between curved, slatted polywood, handwoven rattan and rope or an aluminium seat.

# Immerse is an extension of the human body, embracing natural curves and flow through a durable and supportive frame.

Delicate craftsmanship blends Earthen elements together in seamless comfort: choose between curved, slatted polywood, handwoven rattan and rope or an aluminium seat.