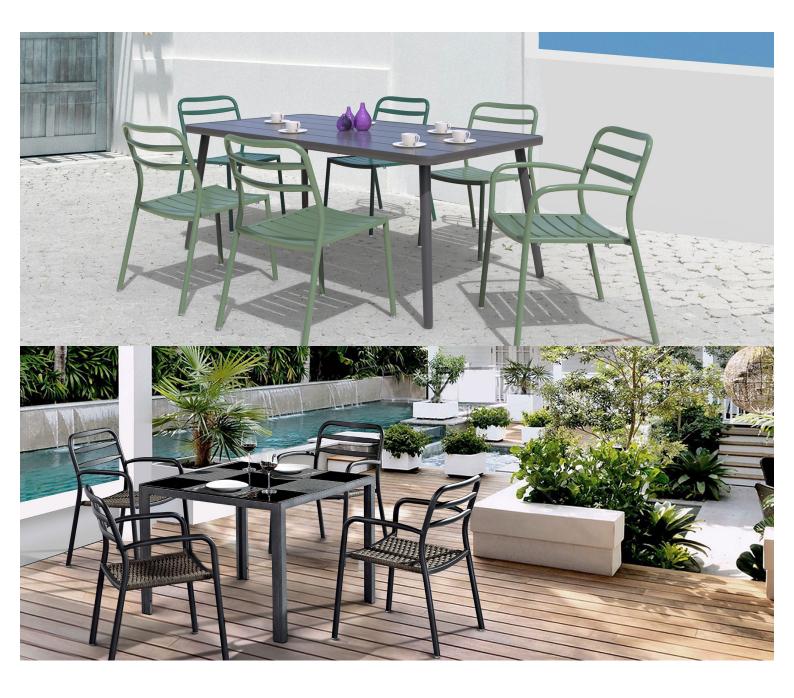

## Zaneti

The latest on offer from Australian design studio, Zaneti. The brand specialised in designing chairs, tables, bases and bespoke pieces. They are specifically known for their work with aluminium outdoor furniture. Zaneti chairs and bases inject style and personality into any room. Made from an assortment of materials including quality wood, steel and aluminium they're the perfect pieces to freshen up an interior.