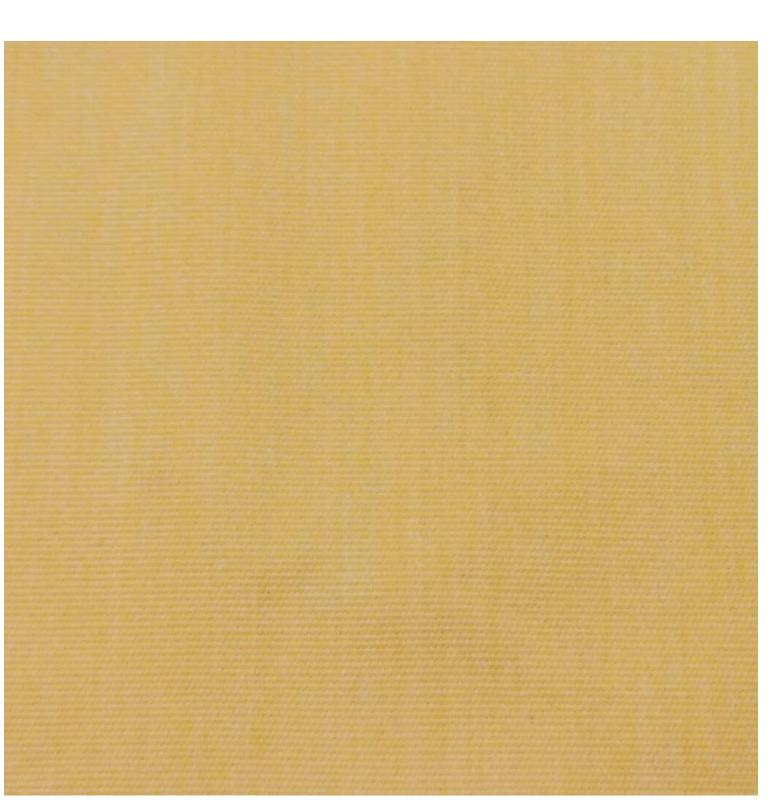

## Stock Quantity

Zaneti Colours

Anthracite

Azure Blue

Chilli Orange

Matte Honey

 Image
 Stock Status
 Stock Quantity
 Zaneti Colours

 Image
 Image
 Image
 Image

### ADDITIONAL INFORMATION

| Stacking       | Yes                                                                                             |
|----------------|-------------------------------------------------------------------------------------------------|
| Leadtime       | <u>Stock</u>                                                                                    |
| Material       | <u>Metal</u>                                                                                    |
| Arms           | Yes                                                                                             |
| Linking        | No                                                                                              |
| Price          | Less than 200                                                                                   |
| Zaneti Colours | <u>Anthracite, Azure Blue, Chilli Orange, Matte Honey, Matte Red, Matte White, Reseda Green</u> |