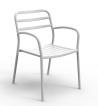

#### **IMMERSE ALUMINIUM I3417-D1**

The Immerse combines a commercial grade aluminium frame with a seat choice of a hand-woven rope, slatted polywood or slatted aluminium design to suit any occasion.

These chairs have some great features such as:

- Commercial quality Construction.
- All aluminium powder coated frames will never rust.

The lightweight frame has clean, minimalist design that expresses an at once both reassuring and innovative concept.

#### Immerse is an extension of the human body, embracing natural curves and flow through a durable and supportive frame.

Delicate craftsmanship blends Earthen elements together in seamless comfort: choose between curved, slatted polywood, handwoven rattan and rope or an aluminium seat.

**Material** Aluminium

**Details** Arm chair

Dimensions

81.7cm 59.5cm 60.4cm

Catalogue Download now >

VARIATIONS

Image

**Stock Status** 