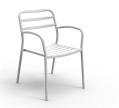

#### **IMMERSE ALUMINIUM I3417-D1**

The Immerse combines a commercial grade aluminium frame with a seat choice of a hand-woven rope, slatted polywood or slatted aluminium design to suit any occasion.

These chairs have some great features such as:

- Commercial quality Construction.
- All aluminium powder coated frames will never rust.

The lightweight frame has clean, minimalist design that expresses an at once both reassuring and innovative concept.

#### Immerse is an extension of the human body, embracing natural curves and flow through a durable and supportive frame.

Delicate craftsmanship blends Earthen elements together in seamless comfort: choose between curved, slatted polywood, handwoven rattan and rope or an aluminium seat.

**Material** Aluminium

**Details** Arm chair

Dimensions

81.7cm 59.5cm 60.4cm

Catalogue Download now >

VARIATIONS

Image

**Stock Status** 