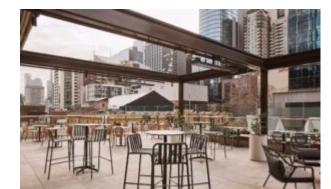

#### **IMMERSE ALUMINIUM I3417-D1**

The Immerse combines a commercial grade aluminium frame with a seat choice of a hand-woven rope, slatted polywood or slatted aluminium design to suit any occasion.

These chairs have some great features such as:

#### Immerse is an extension of the human body, embracing natural curves and flow through a durable and supportive frame.

Delicate craftsmanship blends Earthen elements together in seamless comfort: choose between curved, slatted polywood, handwoven rattan and rope or an aluminium seat.

# Immerse is an extension of the human body, embracing natural curves and flow through a durable and supportive frame.

Delicate craftsmanship blends Earthen elements together in seamless comfort: choose between curved, slatted polywood, handwoven rattan and rope or an aluminium seat.