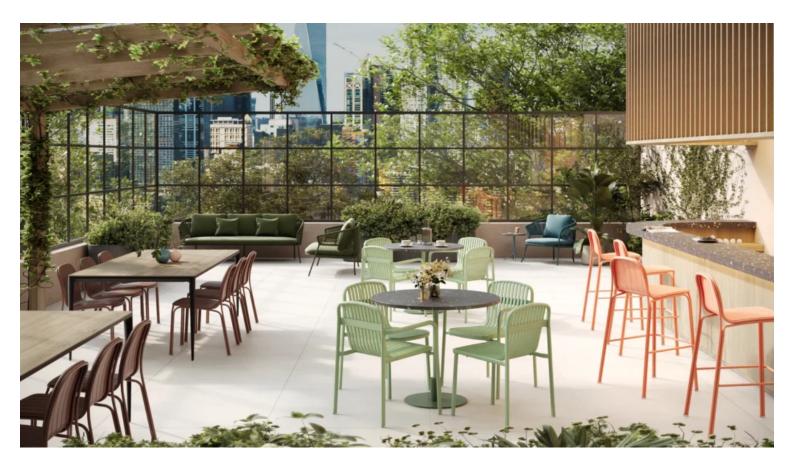

#### **IMMERSE ALUMINIUM I3417-D1**

The Immerse combines a commercial grade aluminium frame with a seat choice of a hand-woven rope, slatted polywood or slatted aluminium design to suit any occasion.

These chairs have some great features such as:

- Commercial quality Construction.
- All aluminium powder coated frames will never rust.

The lightweight frame has clean, minimalist design that expresses an at once both reassuring and innovative concept.

#### Immerse is an extension of the human body, embracing natural curves and flow through a durable and supportive frame.

Delicate craftsmanship blends Earthen elements together in seamless comfort: choose between curved, slatted polywood, handwoven rattan and rope or an aluminium seat.

## Zaneti

The latest on offer from Australian design studio, Zaneti. The brand specialised in designing chairs, tables, bases and bespoke pieces. They are specifically known for their work with aluminium outdoor furniture. Zaneti chairs and bases inject style and personality into any room. Made from an assortment of materials including quality wood, steel and aluminium they're the perfect pieces to freshen up an interior.