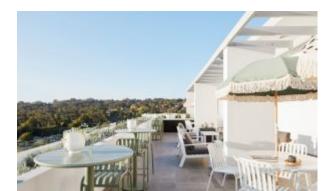

#### Immerse is an extension of the human body, embracing natural curves and flow through a durable and supportive frame.

Delicate craftsmanship blends Earthen elements together in seamless comfort: choose between curved, slatted polywood, handwoven rattan and rope or an aluminium seat.

# Immerse is an extension of the human body, embracing natural curves and flow through a durable and supportive frame.

Delicate craftsmanship blends Earthen elements together in seamless comfort: choose between curved, slatted polywood, handwoven rattan and rope or an aluminium seat.