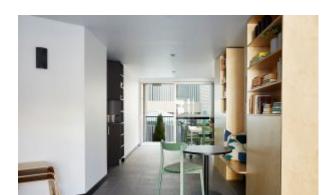

#### **IMMERSE ALUMINIUM I3417-D1**

The Immerse combines a commercial grade aluminium frame with a seat choice of a hand-woven rope, slatted polywood or slatted aluminium design to suit any occasion.

These chairs have some great features such as:

- Commercial quality Construction.
- All aluminium powder coated frames will never rust.

The lightweight frame has clean, minimalist design that expresses an at once both reassuring and innovative concept.

#### Immerse is an extension of the human body, embracing natural curves and flow through a durable and supportive frame.

Delicate craftsmanship blends Earthen elements together in seamless comfort: choose between curved, slatted polywood, handwoven rattan and rope or an aluminium seat.