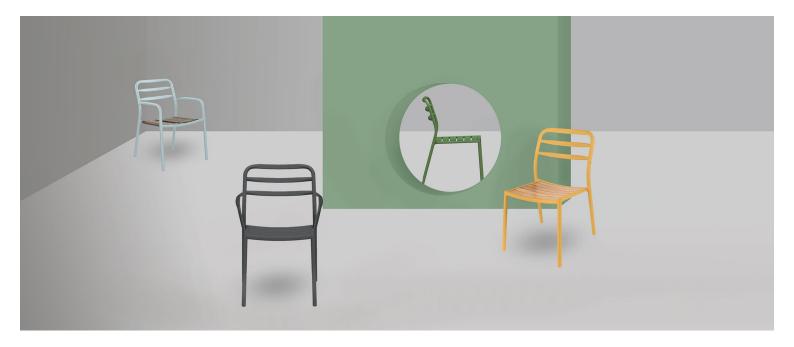

#### **IMMERSE ALUMINIUM I3417-D1**

The Immerse combines a commercial grade aluminium frame with a seat choice of a hand-woven rope, slatted polywood or slatted aluminium design to suit any occasion.

These chairs have some great features such as:

- Commercial quality Construction.
- All aluminium powder coated frames will never rust.

The lightweight frame has clean, minimalist design that expresses an at once both reassuring and innovative concept.

#### Immerse is an extension of the human body, embracing natural curves and flow through a durable and supportive frame.

Delicate craftsmanship blends Earthen elements together in seamless comfort: choose between curved, slatted polywood, handwoven rattan and rope or an aluminium seat.