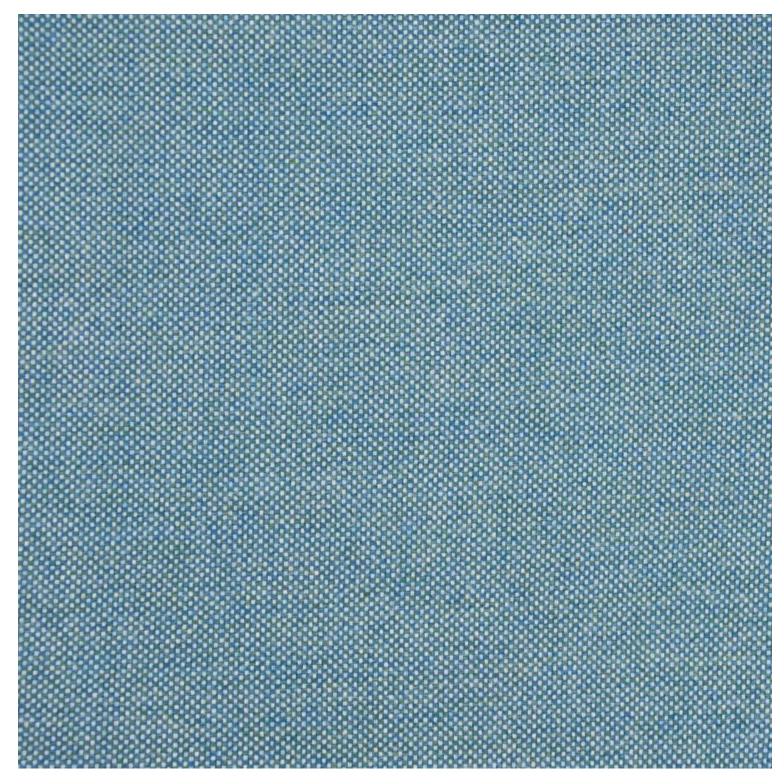

## Stock Quantity

Zaneti Colours

Anthracite

Azure Blue

Chilli Orange

Matte Honey

 Image
 Stock Status
 Stock Quantity
 Zaneti Colours

 Image
 Image
 Image
 Image

### ADDITIONAL INFORMATION

| Stacking       | Yes                                                                                             |
|----------------|-------------------------------------------------------------------------------------------------|
| Leadtime       | <u>Stock</u>                                                                                    |
| Material       | <u>Metal</u>                                                                                    |
| Arms           | Yes                                                                                             |
| Linking        | No                                                                                              |
| Price          | Less than 200                                                                                   |
| Zaneti Colours | <u>Anthracite, Azure Blue, Chilli Orange, Matte Honey, Matte Red, Matte White, Reseda Green</u> |