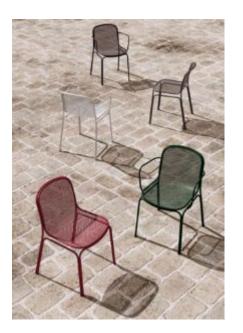

#### **IMMERSE ALUMINIUM I3417-D1**

The Immerse combines a commercial grade aluminium frame with a seat choice of a hand-woven rope, slatted polywood or slatted aluminium design to suit any occasion.

These chairs have some great features such as:

- Commercial quality Construction.
- All aluminium powder coated frames will never rust.

The lightweight frame has clean, minimalist design that expresses an at once both reassuring and innovative concept.

#### Immerse is an extension of the human body, embracing natural curves and flow through a durable and supportive frame.

Delicate craftsmanship blends Earthen elements together in seamless comfort: choose between curved, slatted polywood, handwoven rattan and rope or an aluminium seat.

Outdoor furniture can have a significant influence on the look of your venue. Just like [...]

10 Sep

The Immerse combines a commercial grade aluminium frame with a seat choice of a hand-woven rope, slatted polywood or slatted aluminium design to suit any occasion.

These chairs have some great features such as:

- Commercial quality Construction.
- All aluminium powder coated frames will never rust.

The lightweight frame has clean, minimalist design that expresses an at once both reassuring and innovative concept.

# Immerse is an extension of the human body, embracing natural curves and flow through a durable and supportive frame.

Delicate craftsmanship blends Earthen elements together in seamless comfort: choose between curved, slatted polywood, handwoven rattan and rope or an aluminium seat.