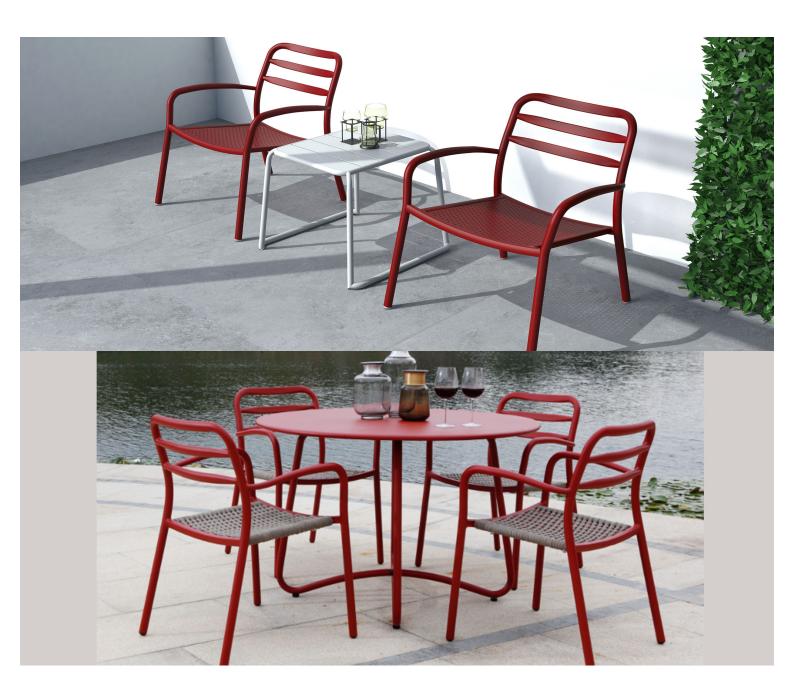

## Zaneti

The latest on offer from Australian design studio, Zaneti. The brand specialised in designing chairs, tables, bases and bespoke pieces. They are specifically known for their work with aluminium outdoor furniture. Zaneti chairs and bases inject style and personality into any room. Made from an assortment of materials including quality wood, steel and aluminium they're the perfect pieces to freshen up an interior.