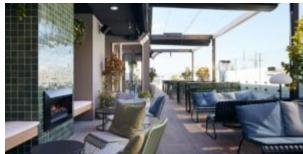

#### **IMMERSE ALUMINIUM I3417-D1**

The Immerse combines a commercial grade aluminium frame with a seat choice of a hand-woven rope, slatted polywood or slatted aluminium design to suit any occasion.

These chairs have some great features such as:

#### Immerse is an extension of the human body, embracing natural curves and flow through a durable and supportive frame.

Delicate craftsmanship blends Earthen elements together in seamless comfort: choose between curved, slatted polywood, handwoven rattan and rope or an aluminium seat.

# Immerse is an extension of the human body, embracing natural curves and flow through a durable and supportive frame.

Delicate craftsmanship blends Earthen elements together in seamless comfort: choose between curved, slatted polywood, handwoven rattan and rope or an aluminium seat.