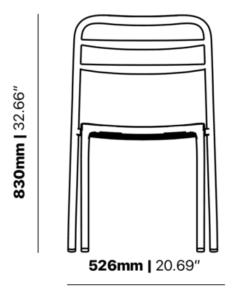

#### **Dimensions**

**Material** Aluminium

**Details** Side chair

**Dimensions** 