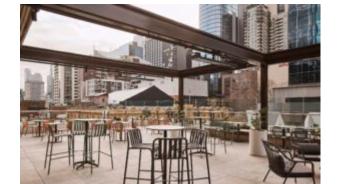

#### **IMMERSE ALUMINIUM 13417-DW**

The Immerse combines a commercial grade aluminium frame with a seat choice of a hand-woven rope, slatted polywood or slatted aluminium design to suit any occasion.

These chairs have some great features such as:

- Commercial quality Construction.
- All aluminium powder coated frames will never rust.

The lightweight frame has clean, minimalist design that expresses an at once both reassuring and innovative concept.

Immerse is an extension of the human body, embracing natural curves and flow through a durable and supportive frame.

Delicate craftsmanship blends Earthen elements together in seamless comfort: choose between curved, slatted polywood, handwoven rattan and rope or an aluminium seat.