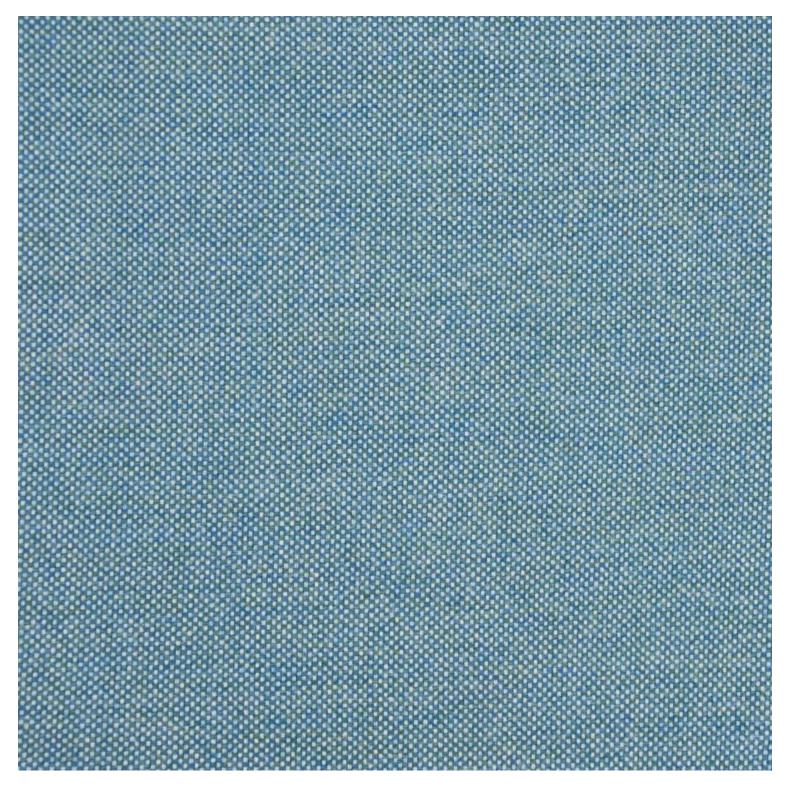

### **VARIATIONS**

| Image | Stock Status | Stock Quantity | Zaneti Colours |
|-------|--------------|----------------|----------------|
|       |              |                | Anthracite     |
|       |              |                | Azure Blue     |
|       |              |                | Chilli Orange  |

#### **ADDITIONAL INFORMATION**

**Stacking** <u>Yes</u> Leadtime **Stock** Material **Metal** Arms <u>No</u> Linking <u>No</u>

Price Less than 200

Anthracite, Azure Blue, Chilli Orange, Matte Honey, Matte Red, Matte White, Reseda Green **Zaneti Colours** 