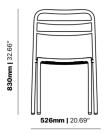

SE ALUMINIUM 13417-DW**

The Immerse combines a commercial grade aluminium frame with a seat choice of a hand-woven rope, slatted polywood or slatted aluminium design to suit any occasion.

These chairs have some great features such as:

- Commercial quality Construction.
- All aluminium powder coated frames will never rust.

The lightweight frame has clean, minimalist design that expresses an at once both reassuring and innovative concept.

Immerse is an extension of the human body, embracing natural curves and flow through a durable and supportive frame.

Delicate craftsmanship blends Earthen elements together in seamless comfort: choose between curved, slatted polywood, handwoven rattan and rope or an aluminium seat.

**Material** Aluminium

**Details** Side chair

#### **Dimensions**







## Catalogue Download now >



### **VARIATIONS**

| Image | Stock Status | Stock Quantity | Zaneti Colours |
|-------|--------------|----------------|----------------|
|       |              |                | Anthracite     |
|       |              |                | Azure Blue     |
|       |              |                | Chilli Orange  |



| Image | Stock Status | Stock Quantit | y Zaneti Colours |
|-------|--------------|---------------|------------------|
|       |              |               | Matte Honey      |
|       |              |               | Matte Red        |
|       |              |               | Matte White      |
|       |              |               | Reseda Green     |
|       |              |               |                  |





#### **ADDITIONAL IN