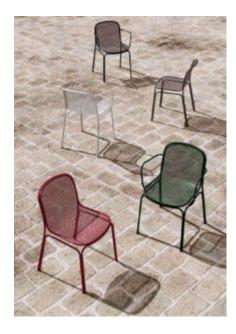

#### **IMMERSE ALUMINIUM 13417-DW**

The Immerse combines a commercial grade aluminium frame with a seat choice of a hand-woven rope, slatted polywood or slatted aluminium design to suit any occasion.

These chairs have some great features such as:

- Commercial quality Construction.
- All aluminium powder coated frames will never rust.

The lightweight frame has clean, minimalist design that expresses an at once both reassuring and innovative concept.

Immerse is an extension of the human body, embracing natural curves and flow through a durable and supportive frame.

Delicate craftsmanship blends Earthen elements together in seamless comfort: choose between curved, slatted polywood, handwoven rattan and rope or an aluminium seat.

**Material** Aluminium

**Details** Side chair

### **VARIATIONS**

| Image | Stock Status | Stock Quantity | Zaneti Colours |
|-------|--------------|----------------|----------------|
|       |              |                | Anthracite     |
|       |              |                | Azure Blue     |
|       |              |                | Chilli Orange  |

| Image | Stock Status | Stock Quantit | y Zaneti Colours |
|-------|--------------|---------------|------------------|
|       |              |               | Matte Honey      |
|       |              |               | Matte Red        |
|       |              |               | Matte White      |
|       |              |               | Reseda Green     |
|       |              |               |                  |

#### **ADDITIONAL INFORMATION**

**Stacking** <u>Yes</u> Leadtime **Stock** Material **Metal** Arms <u>No</u> Linking <u>No</u>

Price Less than 200

Anthracite, Azure Blue, Chilli Orange, Matte Honey, Matte Red, Matte White, Reseda Green **Zaneti Colours** 