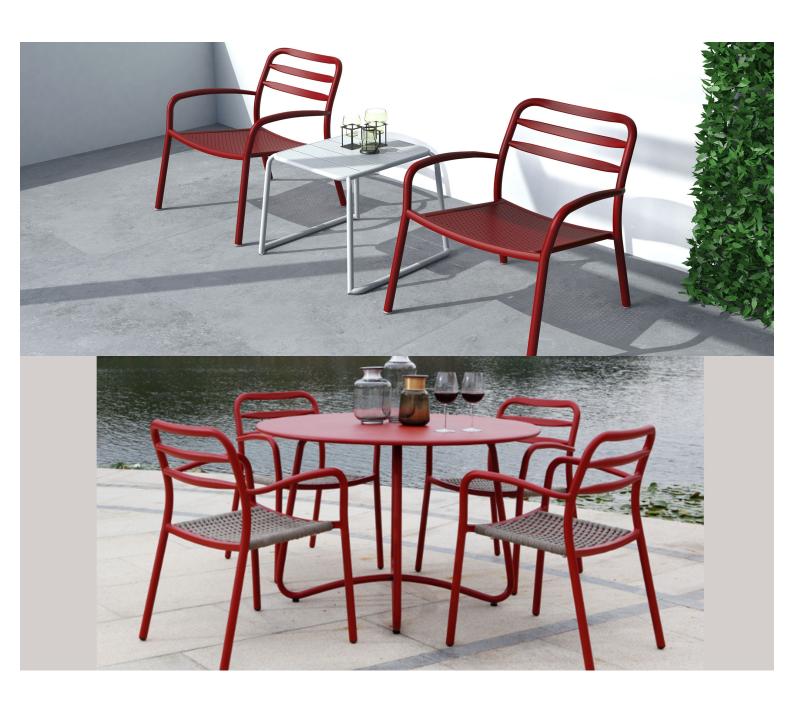

#### **IMMERSE ALUMINIUM 13417-DW**

The Immerse combines a commercial grade aluminium frame with a seat choice of a hand-woven rope, slatted polywood or slatted aluminium design to suit any occasion.

These chairs have some great features such as:

- Commercial quality Construction.
- All aluminium powder coated frames will never rust.

The lightweight frame has clean, minimalist design that expresses an at once both reassuring and innovative concept.

Immerse is an extension of the human body, embracing natural curves and flow through a durable and supportive frame.

Delicate craftsmanship blends Earthen elements together in seamless comfort: choose between curved, slatted polywood, handwoven rattan and rope or an aluminium seat.

**Material** Aluminium

**Details** Side chair