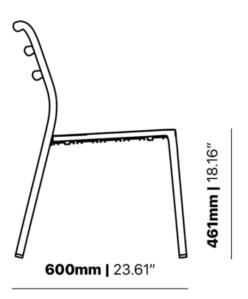

#### **Dimensions**

**Material** Aluminium

**Details** Side chair

**Dimensions** 