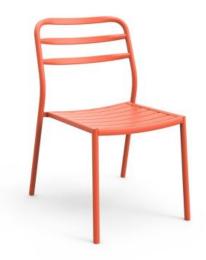

#### **IMMERSE ALUMINIUM 13417-DW**

The Immerse combines a commercial grade aluminium frame with a seat choice of a hand-woven rope, slatted polywood or slatted aluminium design to suit any occasion.

These chairs have some great features such as:

- Commercial quality Construction.
- All aluminium powder coated frames will never rust.

The lightweight frame has clean, minimalist design that expresses an at once both reassuring and innovative concept.

Immerse is an extension of the human body, embracing natural curves and flow through a durable and supportive frame.

Delicate craftsmanship blends Earthen elements together in seamless comfort: choose between curved, slatted polywood, handwoven rattan and rope or an aluminium seat.

**Material** Aluminium

**Details** Side chair