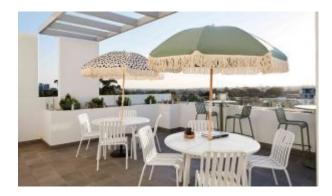

#### **IMMERSE ALUMINIUM 13417-DW**

The Immerse combines a commercial grade aluminium frame with a seat choice of a hand-woven rope, slatted polywood or slatted aluminium design to suit any occasion.

These chairs have some great features such as:

Immerse is an extension of the human body, embracing natural curves and flow through a durable and supportive frame.

Delicate craftsmanship blends Earthen elements together in seamless comfort: choose between curved, slatted polywood, handwoven rattan and rope or an aluminium seat.