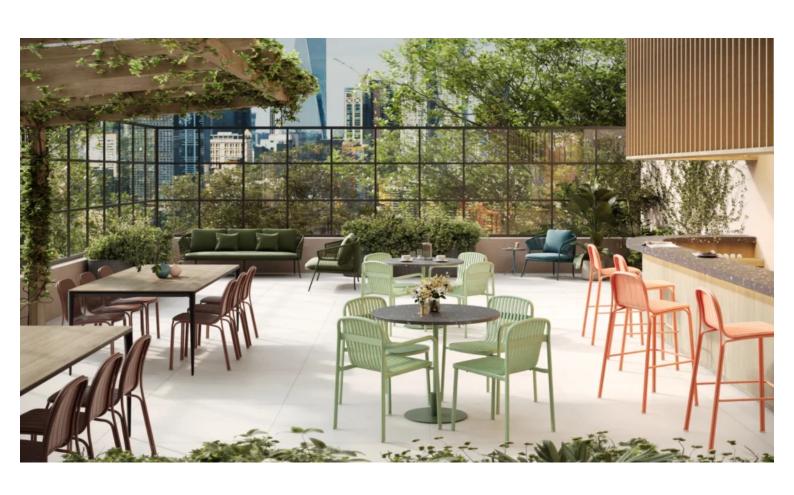

#### Zaneti

The latest on offer from Australian design studio, Zaneti. The brand specialised in designing chairs, tables, bases and bespoke pieces. They are specifically known for their work with aluminium outdoor furniture. Zaneti chairs and

bases inject style and personality into any room. Made from an assortment of materials including quality wood, steel and aluminium they're the perfect pieces to freshen up an interior.

ZANETI

ZANETI