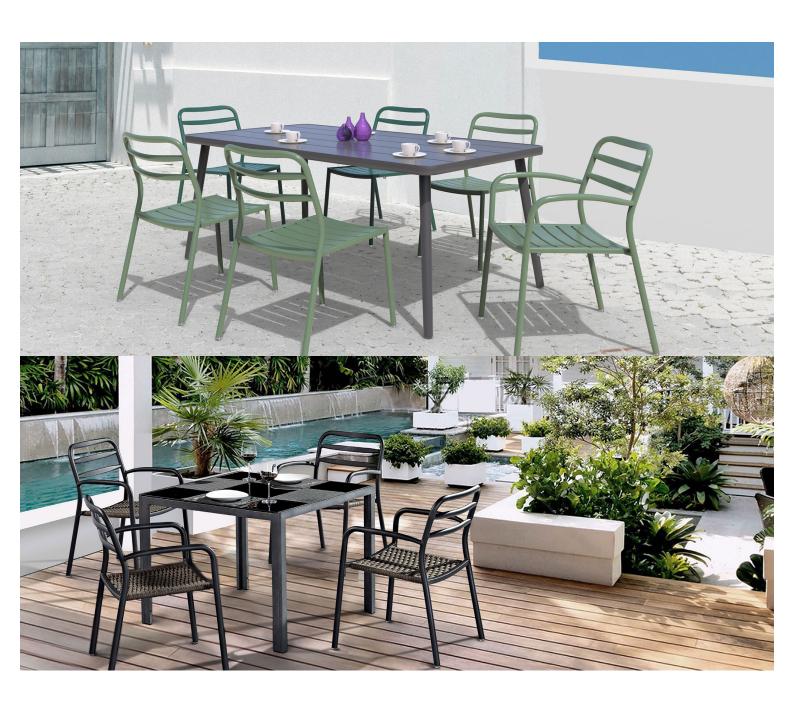

#### Zaneti

The latest on offer from Australian design studio, Zaneti. The brand specialised in designing chairs, tables, bases and bespoke pieces. They are specifically known for their work with aluminium outdoor furniture. Zaneti chairs and

bases inject style and personality into any room. Made from an assortment of materials including quality wood, steel and aluminium they're the perfect pieces to freshen up an interior.

ZANETI

ZANETI