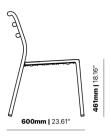

ALUMINIUM 13417-DW**

The Immerse combines a commercial grade aluminium frame with a seat choice of a hand-woven rope, slatted polywood or slatted aluminium design to suit any occasion.

These chairs have some great features such as:

- Commercial quality Construction.
- All aluminium powder coated frames will never rust.

The lightweight frame has clean, minimalist design that expresses an at once both reassuring and innovative concept.

Immerse is an extension of the human body, embracing natural curves and flow through a durable and supportive frame.

Delicate craftsmanship blends Earthen elements together in seamless comfort: choose between curved, slatted polywood, handwoven rattan and rope or an aluminium seat.

**Material** Aluminium

**Details** Side chair

#### **Dimensions**







## Catalogue Download now >



### **VARIATIONS**

| Image | Stock Status | Stock Quantity | Zaneti Colours |
|-------|--------------|----------------|----------------|
|       |              |                | Anthracite     |
|       |              |                | Azure Blue     |
|       |              |                | Chilli Orange  |



| Image | Stock Status | Stock Quantit | y Zaneti Colours |
|-------|--------------|---------------|------------------|
|       |              |               | Matte Honey      |
|       |              |               | Matte Red        |
|       |              |               | Matte White      |
|       |              |               | Reseda Green     |
|       |              |               |                  |





#### **ADDITIONAL INFO