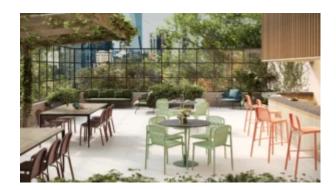

#### **IMMERSE ALUMINIUM 13417-DW**

The Immerse combines a commercial grade aluminium frame with a seat choice of a hand-woven rope, slatted polywood or slatted aluminium design to suit any occasion.

These chairs have some great features such as:

- Commercial quality Construction.
- All aluminium powder coated frames will never rust.

The lightweight frame has clean, minimalist design that expresses an at once both reassuring and innovative concept.

Immerse is an extension of the human body, embracing natural curves and flow through a durable and supportive frame.

Delicate craftsmanship blends Earthen elements together in seamless comfort: choose between curved, slatted polywood, handwoven rattan and rope or an aluminium seat.

#### Zaneti

The latest on offer from Australian design studio, Zaneti. The brand specialised in designing chairs, tables, bases and bespoke pieces. They are specifically known for their work with aluminium outdoor furniture. Zaneti chairs and

bases inject style and personality into any room. Made from an assortment of materials including quality wood, steel and aluminium they're the perfect pieces to freshen up an interior.

ZANETI

ZANETI