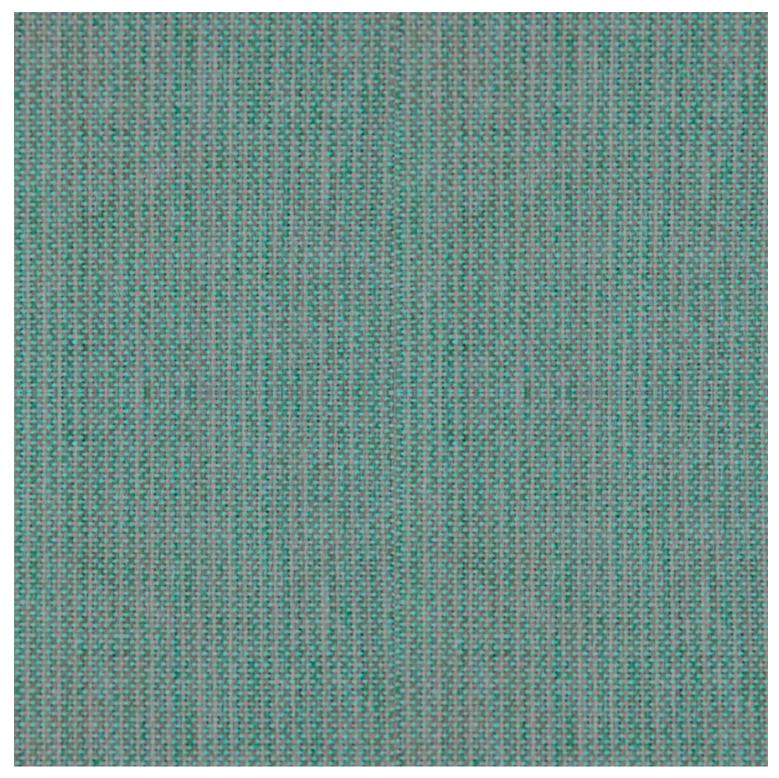

### **VARIATIONS**

| Image | Stock Status | Stock Quantity | Zaneti Colours |
|-------|--------------|----------------|----------------|
|       |              |                | Anthracite     |
|       |              |                | Azure Blue     |
|       |              |                | Chilli Orange  |

#### **ADDITIONAL INFORMATION**

**Stacking** <u>Yes</u> Leadtime **Stock** Material **Metal** Arms <u>No</u> Linking <u>No</u>

Price Less than 200

Anthracite, Azure Blue, Chilli Orange, Matte Honey, Matte Red, Matte White, Reseda Green **Zaneti Colours** 