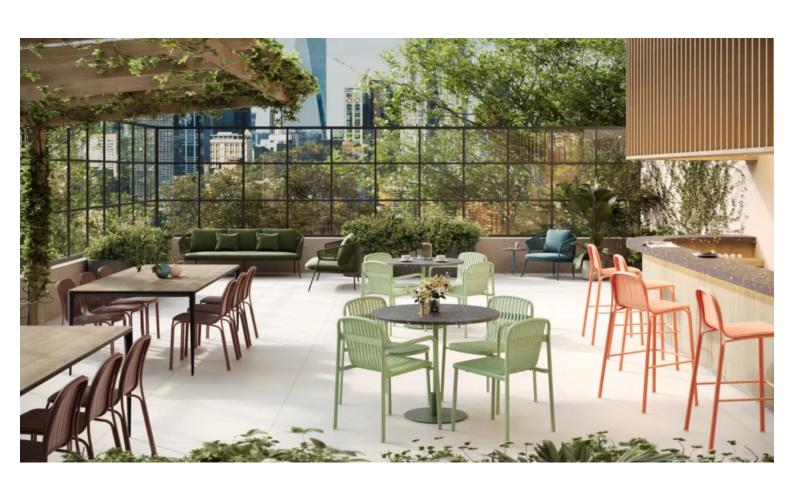

### **VARIATIONS**

| Image | Stock Status | Stock Quantity | Zaneti Colours |
|-------|--------------|----------------|----------------|
|       |              |                | Anthracite     |
|       |              |                | Azure Blue     |
|       |              |                | Chilli Orange  |

| Image | Stock Status | Stock Quantit | y Zaneti Colours |
|-------|--------------|---------------|------------------|
|       |              |               | Matte Honey      |
|       |              |               | Matte Red        |
|       |              |               | Matte White      |
|       |              |               | Reseda Green     |
|       |              |               |                  |

## **Zaneti Finishes**

**Powder Coats** 

Anthracite

Azure Blue

Chilli Orange

Urban Grey

Ivy Green

Matte Honey

Matte Red

Reseda Green

Terracotta

Matte White

## <u>Textiles</u>

Taupe

Storm Grey

Mist Grey

Coral Red

Santorini Blue

Pistachio Green

Olive

Lagoon

Nectar