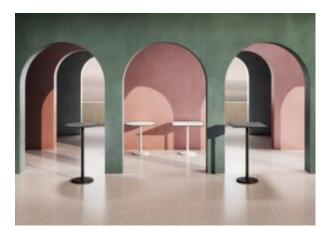

#### INOX PLY BAR

"Inox Ply" represents a formidable exercise in design, offering an extensive range of tables inspired by the symmetry and robustness of dumbbell weights.

Available in white, black, grey, or rust color finishes, these tables not only exude solidity but also create a striking contrast along their edges.

The construction of these tables relies on a selection of sturdy and durable materials, including marine board for the tops and bases, complemented by a lacquered steel base.

The product boasts an array of choices, featuring four distinct colors, the option for either round or square tabletops, and a selection of five different heights to suit various preferences.

The exceptional resilience of the Inox Ply table collection makes it highly suitable for a wide range of residential or commercial projects.

Dimensions