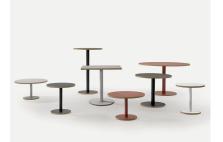

#### INOX PLY BAR

"Inox Ply" represents a formidable exercise in design, offering an extensive range of tables inspired by the symmetry and robustness of dumbbell weights.

Available in white, black, grey, or rust color finishes, these tables not only exude solidity but also create a striking contrast along their edges.

The construction of these tables relies on a selection of sturdy and durable materials, including marine board for the tops and bases, complemented by a lacquered steel base.

The product boasts an array of choices, featuring four distinct colors, the option for either round or square tabletops, and a selection of five different heights to suit various preferences.

The exceptional resilience of the Inox Ply table collection makes it highly suitable for a wide range of residential or commercial projects.

Dimensions