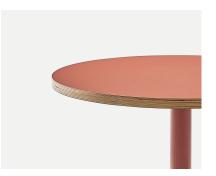

#### INOX PLY BAR

"Inox Ply" represents a formidable exercise in design, offering an extensive range of tables inspired by the symmetry and robustness of dumbbell weights.

Available in white, black, grey, or rust color finishes, these tables not only exude solidity but also create a striking contrast along their edges.

The construction of these tables relies on a selection of sturdy and durable materials, including marine board for the tops and bases, complemented by a lacquered steel base.

The product boasts an array of choices, featuring four distinct colors, the option for either round or square tabletops, and a selection of five different heights to suit various preferences.