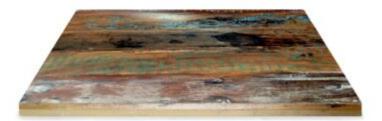

## Quick View

Timber Table Tops Indoor Blackbutt – Veneered Timber Top (T)

<u>Quick View</u> Timber Table Tops Indoor <u>Rustic Washed Timber Top</u>

<u>Quick View</u> Timber Table Tops Indoor <u>Blackbutt – Veneered Timber Top</u>

<u>Quick View</u> Timber Table Tops Indoor <u>Grey Ironbark – Solid Timber Top</u>

<u>Quick View</u> Timber Table Tops Indoor <u>Messmate (Rough-sawn) – Solid Timber Top</u>

<u>Quick View</u> Timber Table Tops Indoor <u>Tasmanian Oak – Solid Timber Top</u>

Quick View

Tables

Messmate, Reclaimed – Solid Timber Top

<u>Quick View</u> Timber Table Tops Indoor <u>Blackbutt – Solid Timber Top</u>

compact laminate

Many sizes and finishes

<u>Quick View</u> Table Tops <u>Grey Cement – Xenolith</u>