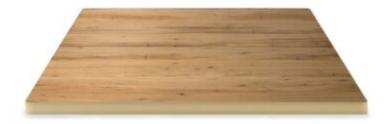

## Quick View

Timber Table Tops Indoor Blackbutt – Veneered Timber Top (T)

<u>Quick View</u> Timber Table Tops Indoor <u>Rustic Washed Timber Top</u>

<u>Quick View</u> Timber Table Tops Indoor <u>Blackbutt – Veneered Timber Top</u>

<u>Quick View</u> Timber Table Tops Indoor <u>Grey Ironbark – Solid Timber Top</u>

<u>Quick View</u> Timber Table Tops Indoor <u>Messmate (Rough-sawn) – Solid Timber Top</u>

<u>Quick View</u> Timber Table Tops Indoor <u>Tasmanian Oak – Solid Timber Top</u>

Quick View

Tables

Messmate, Reclaimed – Solid Timber Top

<u>Quick View</u> Timber Table Tops Indoor <u>Blackbutt – Solid Timber Top</u>

compact laminate

Many sizes and finishes

<u>Quick View</u> Table Tops <u>Grey Cement – Xenolith</u>