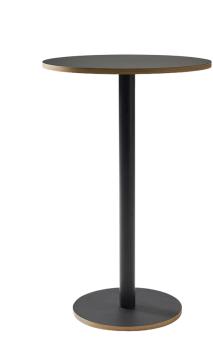

#### INOX PLY BAR

"Inox Ply" represents a formidable exercise in design, offering an extensive range of tables inspired by the symmetry and robustness of dumbbell weights.

Available in white, black, grey, or rust color finishes, these tables not only exude solidity but also create a striking contrast along their edges.

The construction of these tables relies on a selection of sturdy and durable materials, including marine board for the tops and bases, complemented by a lacquered steel base.

The product boasts an array of choices, featuring four distinct colors, the option for either round or square tabletops, and a selection of five different heights to suit various preferences.

The exceptional resilience of the Inox Ply table collection makes it highly suitable for a wide range of residential or commercial projects.

Dimensions