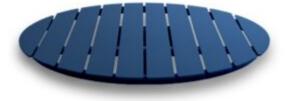

#### INOX PLY BAR

"Inox Ply" represents a formidable exercise in design, offering an extensive range of tables inspired by the symmetry and robustness of dumbbell weights.

Available in white, black, grey, or rust color finishes, these tables not only exude solidity but also create a striking contrast along their edges.

The construction of these tables relies on a selection of sturdy and durable materials, including marine board for the tops and bases, complemented by a lacquered steel base.

The product boasts an array of choices, featuring four distinct colors, the option for either round or square tabletops, and a selection of five different heights to suit various preferences.

The exceptional resilience of the Inox Ply table collection makes it highly suitable for a wide range of residential or commercial projects.

Dimensions