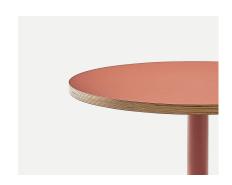

Brand, Zaneti, Hospitality

Nice Buns by YOMG

**Goldie Canteen** 

**Pony Boy** 

Grill'd Plenty Valley

The Other Brother

Hospitality

"Inox Ply" represents a formidable exercise in design, offering an extensive range of tables inspired by the symmetry and robustness of dumbbell weights.

Available in white, black, grey, or rust color finishes, these tables not only exude solidity but also create a striking contrast along their edges.

The construction of these tables relies on a selection of sturdy and durable materials, including marine board for the tops and bases, complemented by a lacquered steel base.

The product boasts an array of choices, featuring four distinct colors, the option for either round or square tabletops, and a selection of five different heights to suit various preferences.

The exceptional resilience of the Inox Ply table collection makes it highly suitable for a wide range of residential or commercial projects.