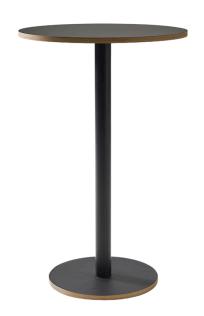

#### **INOX PLY BAR**

"Inox Ply" represents a formidable exercise in design, offering an extensive range of tables inspired by the symmetry and robustness of dumbbell weights.

Available in white, black, grey, or rust color finishes, these tables not only exude solidity but also create a striking contrast along their edges.

The construction of these tables relies on a selection of sturdy and durable materials, including marine board for the tops and bases, complemented by a lacquered steel base.

The product boasts an array of choices, featuring four distinct colors, the option for either round or square tabletops, and a selection of five different heights to suit various preferences.

The exceptional resilience of the Inox Ply table collection makes it highly suitable for a wide range of residential or commercial projects.