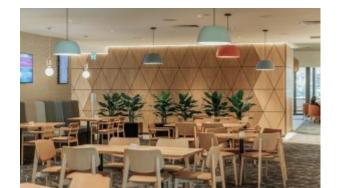

#### Timber Table tops

Made in house - we can adjust size, stain and more

#### **Quick View**

Timber Table Tops Indoor

Blackbutt – Veneered Timber Top (T)

Timber Table Tops Indoor

**Rustic Washed Timber Top** 

Timber Table Tops Indoor

Blackbutt - Veneered Timber Top

Timber Table Tops Indoor

<u>Grey Ironbark – Solid Timber Top</u>

Timber Table Tops Indoor

Messmate (Rough-sawn) – Solid Timber Top

Timber Table Tops Indoor

<u>Tasmanian Oak – Solid Timber Top</u>

Tables

Messmate, Reclaimed - Solid Timber Top

Timber Table Tops Indoor

Blackbutt - Solid Timber Top