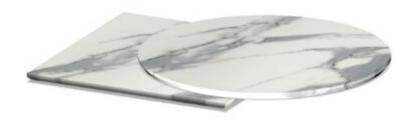

#### **INOX PLY BAR**

"Inox Ply" represents a formidable exercise in design, offering an extensive range of tables inspired by the symmetry and robustness of dumbbell weights.

Available in white, black, grey, or rust color finishes, these tables not only exude solidity but also create a striking contrast along their edges.

The construction of these tables relies on a selection of sturdy and durable materials, including marine board for the tops and bases, complemented by a lacquered steel base.

The product boasts an array of choices, featuring four distinct colors, the option for either round or square tabletops, and a selection of five different heights to suit various preferences.

The exceptional resilience of the Inox Ply table collection makes it highly suitable for a wide range of residential or commercial projects.