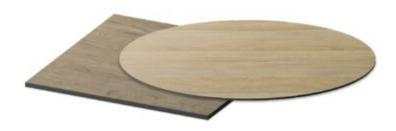

#### Timber Table tops

Made in house - we can adjust size, stain and more

#### **Quick View**

Timber Table Tops Indoor

Blackbutt – Veneered Timber Top (T)

Timber Table Tops Indoor

**Rustic Washed Timber Top** 

Timber Table Tops Indoor

Blackbutt - Veneered Timber Top

Timber Table Tops Indoor

<u>Grey Ironbark – Solid Timber Top</u>

Timber Table Tops Indoor

Messmate (Rough-sawn) – Solid Timber Top

Timber Table Tops Indoor

<u>Tasmanian Oak – Solid Timber Top</u>

Tables

Messmate, Reclaimed - Solid Timber Top

Timber Table Tops Indoor

Blackbutt - Solid Timber Top