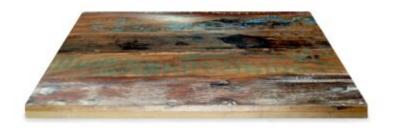

#### **Quick View**

Timber Table Tops Indoor

Blackbutt – Veneered Timber Top (T)

Timber Table Tops Indoor

**Rustic Washed Timber Top** 

Timber Table Tops Indoor

Blackbutt - Veneered Timber Top

Timber Table Tops Indoor

<u>Grey Ironbark – Solid Timber Top</u>

Timber Table Tops Indoor

Messmate (Rough-sawn) – Solid Timber Top

Timber Table Tops Indoor

<u>Tasmanian Oak – Solid Timber Top</u>

Tables

Messmate, Reclaimed - Solid Timber Top