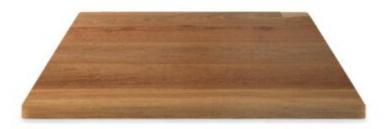

#### **Quick View**

Timber Table Tops Indoor

Blackbutt – Veneered Timber Top (T)

Timber Table Tops Indoor

**Rustic Washed Timber Top** 

Timber Table Tops Indoor

Blackbutt - Veneered Timber Top

Timber Table Tops Indoor

<u>Grey Ironbark – Solid Timber Top</u>

Timber Table Tops Indoor

Messmate (Rough-sawn) – Solid Timber Top

Timber Table Tops Indoor

<u>Tasmanian Oak – Solid Timber Top</u>

Tables

Messmate, Reclaimed - Solid Timber Top

Timber Table Tops Indoor

Blackbutt - Solid Timber Top