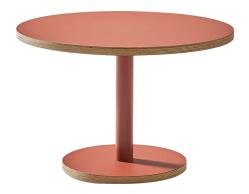

#### **INOX PLY COFFEE**

"Inox Ply" represents a formidable exercise in design, offering an extensive range of tables inspired by the symmetry and robustness of dumbbell weights.

Available in white, black, grey, or rust color finishes, these tables not only exude solidity but also create a striking contrast along their edges.

The construction of these tables relies on a selection of sturdy and durable materials, including marine board for the tops and bases, complemented by a lacquered steel base.

The product boasts an array of choices, featuring four distinct colors, the option for either round or square tabletops, and a selection of five different heights to suit various preferences.

The exceptional resilience of the Inox Ply table collection makes it highly suitable for a wide range of residential or commercial projects.