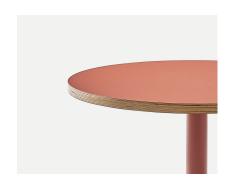

Available in white, black, grey, or rust color finishes, these tables not only exude solidity but also create a striking contrast along their edges.

The construction of these tables relies on a selection of sturdy and durable materials, including marine board for the tops and bases, complemented by a lacquered steel base.