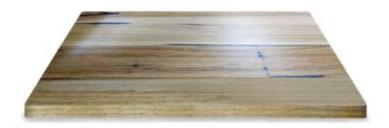

#### **Quick View**

Timber Table Tops Indoor

Blackbutt – Veneered Timber Top (T)

Timber Table Tops Indoor

**Rustic Washed Timber Top** 

Timber Table Tops Indoor

Blackbutt - Veneered Timber Top

Timber Table Tops Indoor

<u>Grey Ironbark – Solid Timber Top</u>

Timber Table Tops Indoor

Messmate (Rough-sawn) – Solid Timber Top

Timber Table Tops Indoor

<u>Tasmanian Oak – Solid Timber Top</u>

Tables

Messmate, Reclaimed - Solid Timber Top