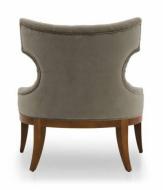

## **IRENE ARMCHAIR**

Comfortable armchair with markedly contemporary lines.

Every product can be customised according to customer requirements.

**Origin** Italy

**Dimensions** Width 770mm | Height 860mm | Depth 720mm | Seat Height 440mm

## **Brand Content**

Comfortable armchair with markedly contemporary lines.

Every product can be customised according to customer requirements.

**Origin** Italy

**Dimensions** Width 770mm | Height 860mm | Depth 720mm | Seat Height 440mm