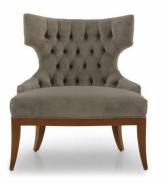

## **IRENE ARMCHAIR**

Comfortable armchair with markedly contemporary lines.

Every product can be customised according to customer requirements.

**Origin** Italy

**Dimensions** Width 770mm | Height 860mm | Depth 720mm | Seat Height 440mm

## **Brand Content**

Comfortable armchair with markedly contemporary lines.

Every product can be customised according to customer requirements.

**Origin** Italy

**Dimensions** Width 770mm | Height 860mm | Depth 720mm | Seat Height 440mm