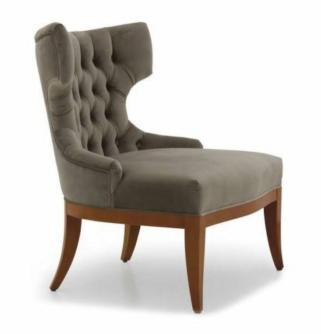

## **IRENE ARMCHAIR**

Comfortable armchair with markedly contemporary lines.

Every product can be customised according to customer requirements.

**Origin** Italy

**Dimensions** Width 770mm | Height 860mm | Depth 720mm | Seat Height 440mm

## **Brand Content**

Comfortable armchair with markedly contemporary lines.

Every product can be customised according to customer requirements.

**Origin** Italy

**Dimensions** Width 770mm | Height 860mm | Depth 720mm | Seat Height 440mm