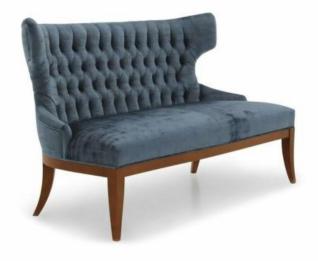

## **IRENE SOFA**

Comfortable sofa with markedly contemporary lines.

Every product can be customised according to customer requirements.

**Origin** Italy

**Dimensions** Width 1420mm | Height 860mm | Depth 720mm | Seat Height 440mm

## **Brand Content**

Comfortable sofa with markedly contemporary lines.

Every product can be customised according to customer requirements.

**Origin** Italy

**Dimensions** Width 1420mm | Height 860mm | Depth 720mm | Seat Height 440mm