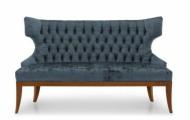

## **IRENE SOFA**

Comfortable sofa with markedly contemporary lines.

Every product can be customised according to customer requirements.

**Origin** Italy

**Dimensions** Width 1420mm | Height 860mm | Depth 720mm | Seat Height 440mm

## **Brand Content**

Comfortable sofa with markedly contemporary lines.

Every product can be customised according to customer requirements.

**Origin** Italy

**Dimensions** Width 1420mm | Height 860mm | Depth 720mm | Seat Height 440mm