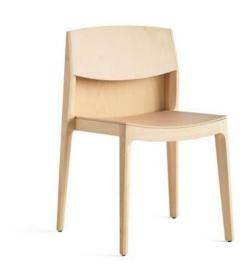

### ISA 140

Beech wood frame with beech laminated seat and back.

Collection of chairs, armchairs and stools in solid beech wood. Seat, backrest and rear exterior and interior in beech laminate. Stackable.

## **Brand Content**

Beech wood frame with beech laminated seat and back.

Collection of chairs, armchairs and stools in solid beech wood. Seat, backrest and rear exterior and interior in beech laminate. Stackable.