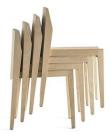

### ISA 140

Beech wood frame with beech laminated seat and back.

Collection of chairs, armchairs and stools in solid beech wood. Seat, backrest and rear exterior and interior in beech laminate. Stackable.

## **Brand Content**

Beech wood frame with beech laminated seat and back.

Collection of chairs, armchairs and stools in solid beech wood. Seat, backrest and rear exterior and interior in beech laminate. Stackable.