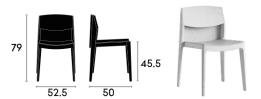

### ISA 140

Beech wood frame with beech laminated seat and back.

Collection of chairs, armchairs and stools in solid beech wood. Seat, backrest and rear exterior and interior in beech laminate. Stackable.

## **Brand Content**

Beech wood frame with beech laminated seat and back.

Collection of chairs, armchairs and stools in solid beech wood. Seat, backrest and rear exterior and interior in beech laminate. Stackable.