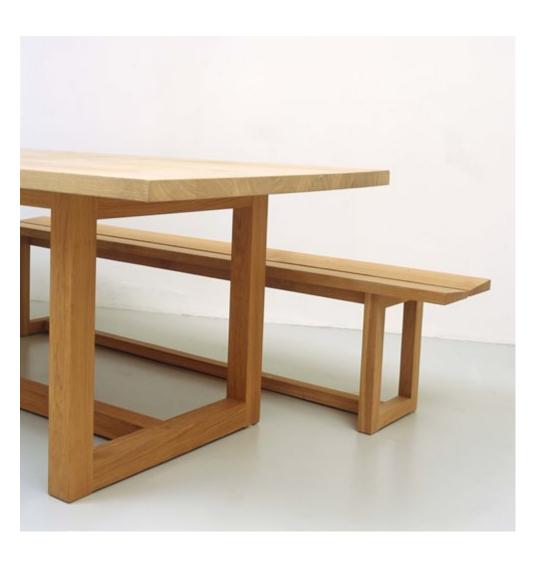

## **ADDITIONAL INFORMATION**

Stacking No.

Leadtime <u>2 – 4 weeks</u>

Our Islington Bench perfectly complements the Bailey Table and is a great solution for squeezing extra diners in. It has been cleverly designed with an angled plank top for extra comfort.