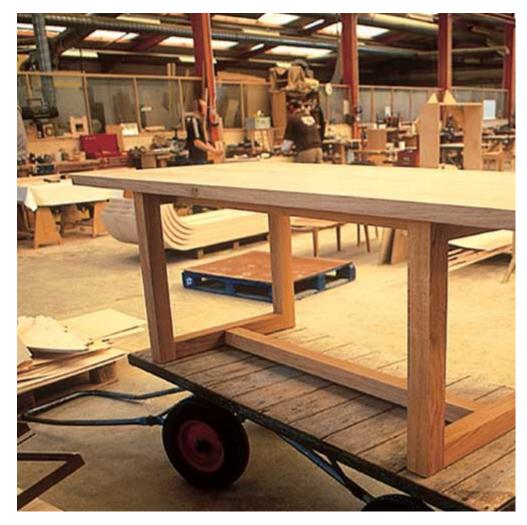

## **ISLINGTON CUSTOM TABLE & BENCH**

The Islington is a hardworking and practical refectory style table. Offered in custom sizing and made from solid oak, its simple design and clean lines work in both a contemporary and more traditional setting.