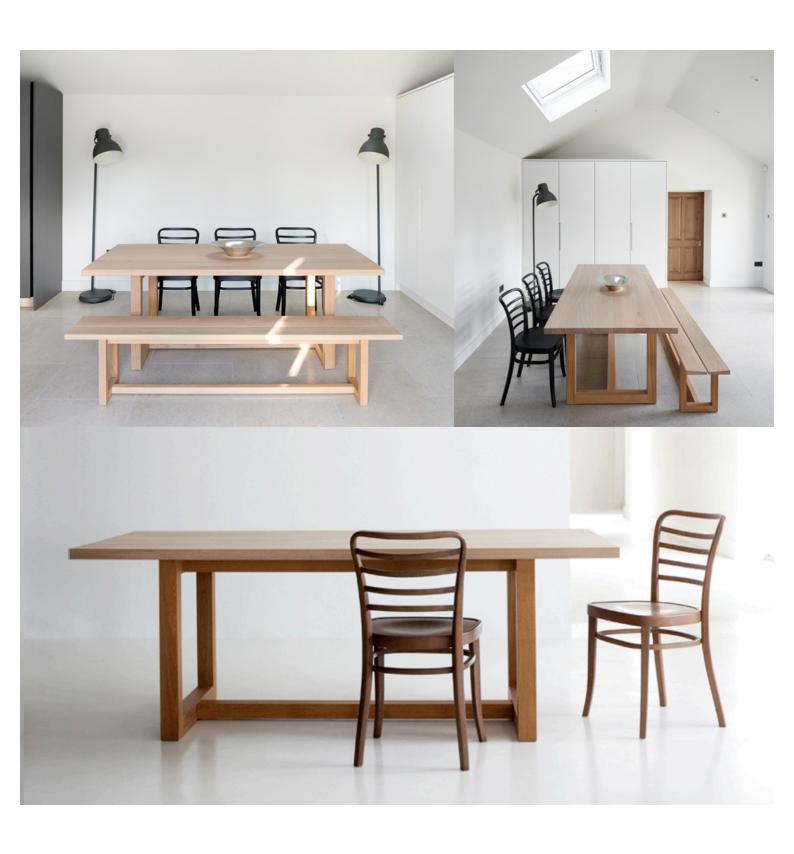

## **ISLINGTON CUSTOM TABLE & BENCH**

The Islington is a hardworking and practical refectory style table. Offered in custom sizing and made from solid oak, its simple design and clean lines work in both a contemporary and more traditional setting.