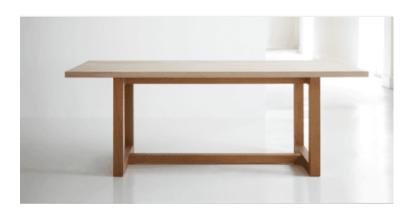

## **ISLINGTON CUSTOM TABLE & BENCH**

The Islington is a hardworking and practical refectory style table. Offered in custom sizing and made from solid oak, its simple design and clean lines work in both a contemporary and more traditional setting.