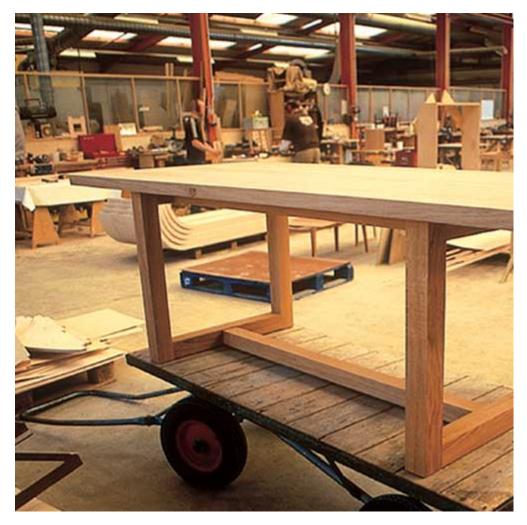

## **ISLINGTON CUSTOM TABLE & BENCH**

The Islington is a hardworking and practical refectory style table. Offered in custom sizing and made from solid oak, its simple design and clean lines work in both a contemporary and more traditional setting.

The Islington is a hardworking and practical refectory style table. Offered in custom sizing and made from solid oak, its simple design and clean lines work in both a contemporary and more traditional setting.