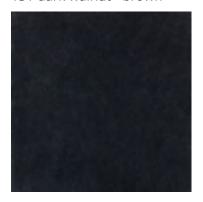

## **Timber Stains**

000 White Wash

100 natural

046 light walnut - rustical

014 mahogany

151 dark walnut - brown

063 black

041 grey