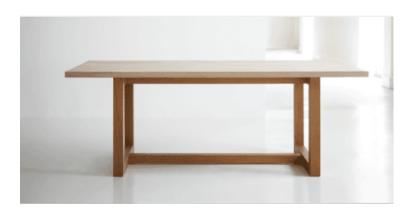

## **ISLINGTON CUSTOM TABLE & BENCH**

The Islington is a hardworking and practical refectory style table. Offered in custom sizing and made from solid oak, its simple design and clean lines work in both a contemporary and more traditional setting.

The Islington is a hardworking and practical refectory style table. Offered in custom sizing and made from solid oak, its simple design and clean lines work in both a contemporary and more traditional setting.