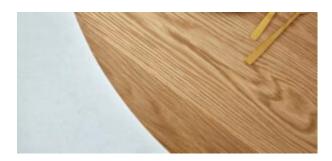

## **ISLINGTON CUSTOM TABLE & BENCH**

The Islington is a hardworking and practical refectory style table. Offered in custom sizing and made from solid oak, its simple design and clean lines work in both a contemporary and more traditional setting.

The Islington is a hardworking and practical refectory style table. Offered in custom sizing and made from solid oak, its simple design and clean lines work in both a contemporary and more traditional setting.