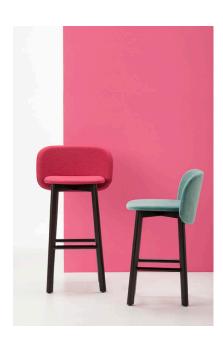

## JAX STOOL WOOD

The new Jax collection is an ironic line of chairs and barstools characterised by their sail-shaped back and innovative use of bright, vividly colored technical fabric and velvet. Upholstered ply wood shell and polished or matt lacquered beech wood base.

## **Dimensions:**

ADDITIONAL INFORMATION

Leadtime

12 weeks +

The new Jax collection is an ironic line of chairs and barstools characterised by their sail-shaped back and innovative use of bright, vividly colored technical fabric and velvet. Upholstered ply wood shell and polished or matt lacquered beech wood base.