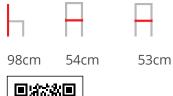

## JAX STOOL WOOD

The new Jax collection is an ironic line of chairs and barstools characterised by their sail-shaped back and innovative use of bright, vividly colored technical fabric and velvet. Upholstered ply wood shell and polished or matt lacquered beech wood base.

## **Dimensions:**









ADDITIONAL INFORMATION

Leadtime

12 weeks +

The new Jax collection is an ironic line of chairs and barstools characterised by their sail-shaped back and innovative use of bright, vividly colored technical fabric and velvet. Upholstered ply wood shell and polished or matt lacquered beech wood base.

**Dimensions:** 

L F

Н

98cm 54cm

53cm