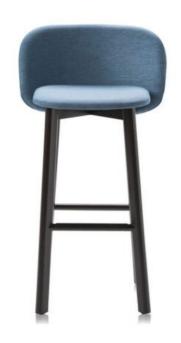

## JAX STOOL WOOD

The new Jax collection is an ironic line of chairs and barstools characterised by their sail-shaped back and innovative use of bright, vividly colored technical fabric and velvet. Upholstered ply wood shell and polished or matt lacquered beech wood base.

## **Dimensions:**

ADDITIONAL INFORMATION

Leadtime

12 weeks +

The new Jax collection is an ironic line of chairs and barstools characterised by their sail-shaped back and innovative use of bright, vividly colored technical fabric and velvet. Upholstered ply wood shell and polished or matt lacquered beech wood base.