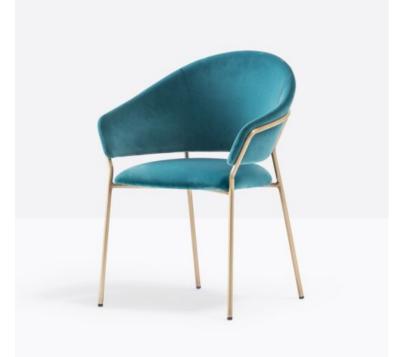

### JAZZ CHAIR (1X EX SHOWROOM, BLUE VELVET UPHOSLTERY, GOLD

#### FRAME)

Harmony of shapes, elegance and ergonomics are the main features of Jazz armchair. A cosy seat, a curved and embracing backrest, supported by a thin steel frame Ø16mm, guarantee a great balance of proportions and profiles. Seat and backrest are separated by an opening that makes the armchair functional and gives lightness. A high level of customization is possible thanks the combinations of the upholstery, in fabric or leather, and the different finishes of the steel.

Harmony of shapes, elegance and ergonomics are the main features of Jazz armchair. A cosy seat, a curved and embracing backrest, supported by a thin steel frame Ø16mm, guarantee a great balance of proportions and profiles. Seat and backrest are separated by an opening that makes the armchair functional and gives lightness. A high level of customization is possible thanks the combinations of the upholstery, in fabric or leather, and the different finishes of the steel.