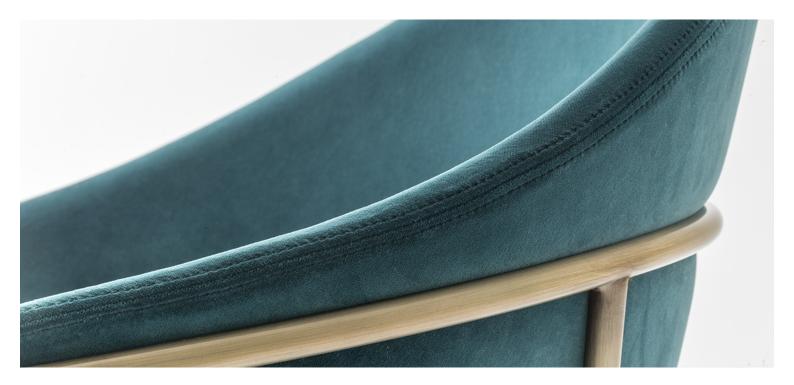

### JAZZ CHAIR (1X EX SHOWROOM, BLUE VELVET UPHOSLTERY, GOLD

#### FRAME)

Harmony of shapes, elegance and ergonomics are the main features of Jazz armchair. A cosy seat, a curved and embracing backrest, supported by a thin steel frame Ø16mm, guarantee a great balance of proportions and profiles. Seat and backrest are separated by an opening that makes the armchair functional and gives lightness. A high level of customization is possible thanks the combinations of the upholstery, in fabric or leather, and the different finishes of the steel.

Harmony of shapes, elegance and ergonomics are the main features of Jazz armchair. A cosy seat, a curved and embracing backrest, supported by a thin steel frame Ø16mm, guarantee a great balance of proportions and profiles. Seat and backrest are separated by an opening that makes the armchair functional and gives lightness. A high level of customization is possible thanks the combinations of the upholstery, in fabric or leather, and the different finishes of the steel.