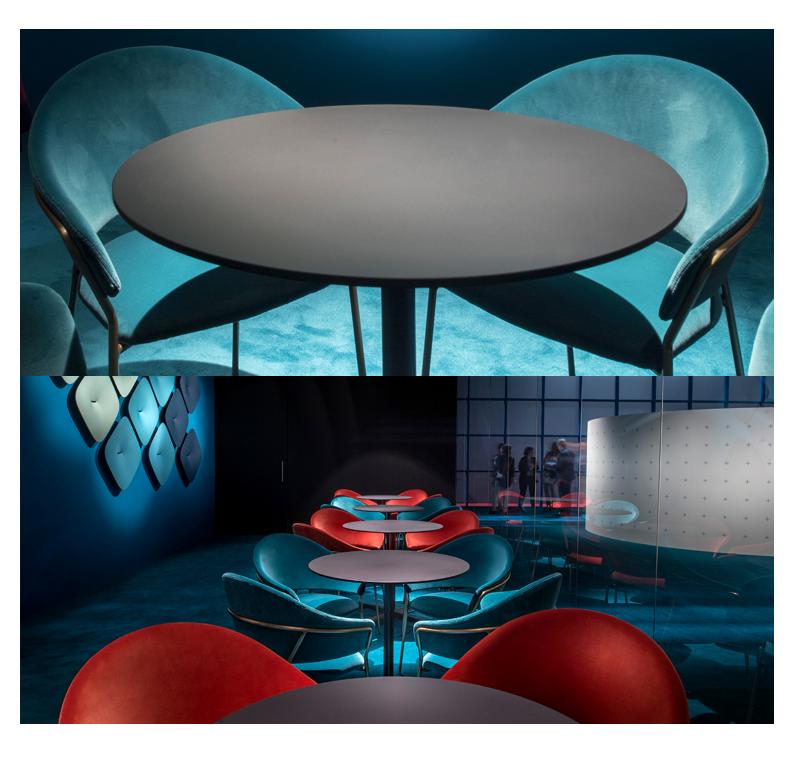

### JAZZ CHAIR (1X EX SHOWROOM, BLUE VELVET UPHOSLTERY, GOLD

#### FRAME)

Harmony of shapes, elegance and ergonomics are the main features of Jazz armchair. A cosy seat, a curved and embracing backrest, supported by a thin steel frame Ø16mm, guarantee a great balance of proportions and profiles. Seat and backrest are separated by an opening that makes the armchair functional and gives lightness. A high level of customization is possible thanks the combinations of the upholstery, in fabric or leather, and the different finishes of the steel.

Harmony of shapes, elegance and ergonomics are the main features of Jazz armchair. A cosy seat, a curved and embracing backrest, supported by a thin steel frame Ø16mm, guarantee a great balance of proportions and profiles. Seat and backrest are separated by an opening that makes the armchair functional and gives lightness. A high level of customization is possible thanks the combinations of the upholstery, in fabric or leather, and the different finishes of the steel.