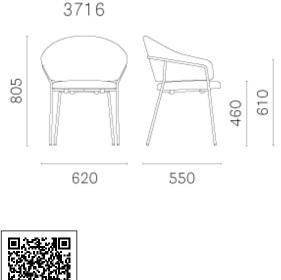

### JAZZ CHAIR (1X EX SHOWROOM, BLUE VELVET UPHOSLTERY, GOLD

#### FRAME)

Harmony of shapes, elegance and ergonomics are the main features of Jazz armchair. A cosy seat, a curved and embracing backrest, supported by a thin steel frame Ø16mm, guarantee a great balance of proportions and profiles. Seat and backrest are separated by an opening that makes the armchair functional and gives lightness. A high level of customization is possible thanks the combinations of the upholstery, in fabric or leather, and the different finishes of the steel.

Suitability: Internal Warranty: 2 years

## Dimensions









# Hospitality Furniture Concepts

## ADDITIONAL INFORMATION

| Stacking | <u>No</u>            |
|----------|----------------------|
| Leadtime | <u>12 weeks +</u>    |
| Material | <u>Upholstered</u>   |
| Arms     | <u>Yes</u>           |
| Linking  | No                   |
| Price    | <u>More than 500</u> |













Harmony of shapes, elegance and ergonomics are the main features of Jazz armchair. A cosy seat, a curved and embracing backrest, supported by a thin steel frame Ø16mm, guarantee a great balance of proportions and profiles. Seat and backrest are separated by an opening that makes the armchair functional and gives lightness. A high level of customization is possible thanks the combinations of the upholstery, in fabric or leather, and the different finishes of the