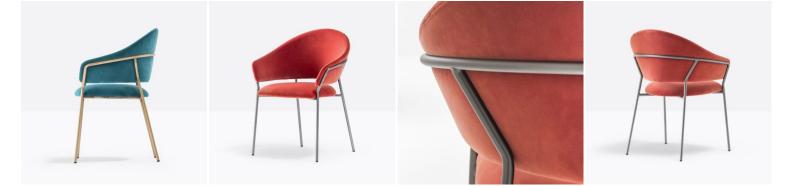

#### FRAME)

Harmony of shapes, elegance and ergonomics are the main features of Jazz armchair. A cosy seat, a curved and embracing backrest, supported by a thin steel frame Ø16mm, guarantee a great balance of proportions and profiles. Seat and backrest are separated by an opening that makes the armchair functional and gives lightness. A high level of customization is possible thanks the combinations of the upholstery, in fabric or leather, and the different finishes of the steel.

Harmony of shapes, elegance and ergonomics are the main features of Jazz armchair. A cosy seat, a curved and embracing backrest, supported by a thin steel frame Ø16mm, guarantee a great balance of proportions and profiles. Seat and backrest are separated by an opening that makes the armchair functional and gives lightness. A high level of customization is possible thanks the combinations of the upholstery, in fabric or leather, and the different finishes of the steel.