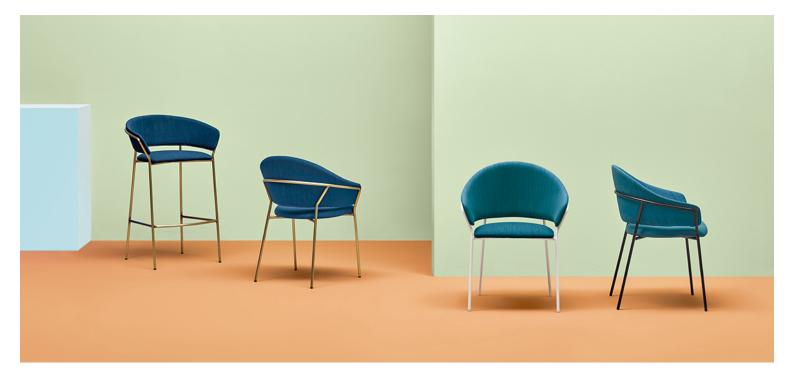

### JAZZ CHAIR (1X EX SHOWROOM, BLUE VELVET UPHOSLTERY, GOLD

#### FRAME)

Harmony of shapes, elegance and ergonomics are the main features of Jazz armchair. A cosy seat, a curved and embracing backrest, supported by a thin steel frame Ø16mm, guarantee a great balance of proportions and profiles. Seat and backrest are separated by an opening that makes the armchair functional and gives lightness. A high level of customization is possible thanks the combinations of the upholstery, in fabric or leather, and the different finishes of the steel.

Harmony of shapes, elegance and ergonomics are the main features of Jazz armchair. A cosy seat, a curved and embracing backrest, supported by a thin steel frame Ø16mm, guarantee a great balance of proportions and profiles. Seat and backrest are separated by an opening that makes the armchair functional and gives lightness. A high level of customization is possible thanks the combinations of the upholstery, in fabric or leather, and the different finishes of the steel.