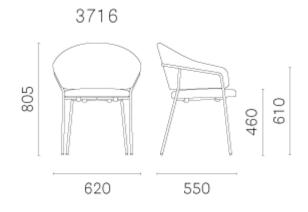

| Stacking | <u>No</u>            |
|----------|----------------------|
| Leadtime | <u>12 weeks +</u>    |
| Material | <u>Upholstered</u>   |
| Arms     | <u>Yes</u>           |
| Linking  | No                   |
| Price    | <u>More than 500</u> |













Harmony of shapes, elegance and ergonomics are the main features of Jazz armchair. A cosy seat, a curved and embracing backrest, supported by a thin steel frame Ø16mm, guarantee a great balance of proportions and profiles. Seat and backrest are separated by an opening that makes the armchair functional and gives lightness. A high level of customization is possible thanks the combinations of the upholstery, in fabric or leather, and the different finishes of the steel.

Suitability: Internal Warranty: 2 years

## **Dimensions**





BRAND