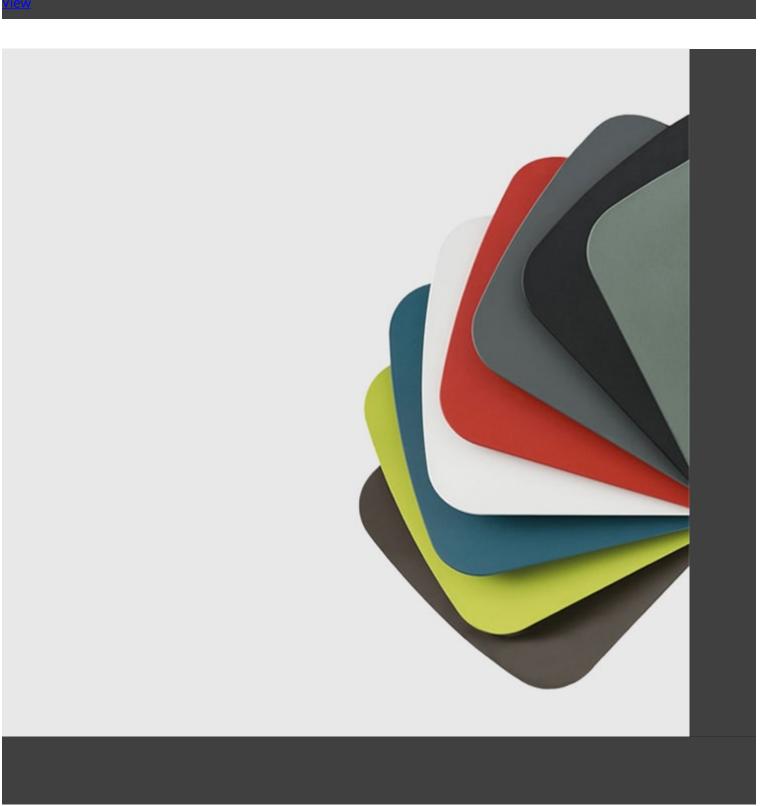

ntracite

Black

Bordeaux

Bronze Brown

Dark Green







ADDITIONAL INFORMATION

| Material              | <u>Metal</u>                                                                          |
|-----------------------|---------------------------------------------------------------------------------------|
| Price                 | <u>200 – 500</u>                                                                      |
| Traba Colours (Metal) | <u>Antracite, Black, Bordeaux, Bronze Brown, Dark Green, Sage Green, Taupe, White</u> |

**Brand Content** 





In-Out | Side CATALOGUE \_new





### **Collections Book**



Download 3D Models



Finishes



## Metal Finishes





# Leather / Vinyl

<u>'iew</u>





### Wood Finishes







## Leather / Vinyl

<u>′iew</u>







### Table Tops





### PU Seats / Ropes

A design coffee table, ideal to be placed next to the sofa or bed in order to have everything you need at your fingertips. The metal structure is available in different standard or special colors and supports the HPL top, to which a retractable black metal service saucer is joined, which creates additional space and can only be extracted if necessary. Jens Side Table adjusts in height to adapt to all situations.

### **DESCRIPTION:**

Height-adjustable painted metal side table with HPL top and metal black storage tray. Also available in outdoor version.

### **Dimensions**



#### BRAND

### Traba

TrabA' provides a reinterpretation of contemporary design, creating a unique style that does not merely follow in the wake of the latests trends, but offers an authenti