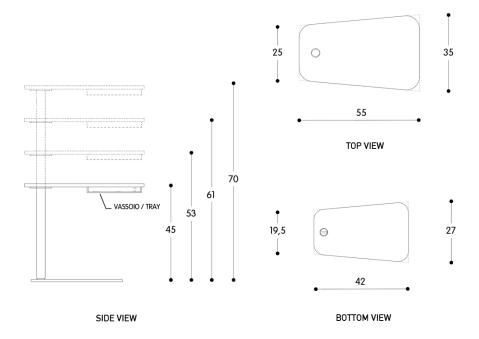

llections Book**



Download 3D Models



Finishes



## Metal Finishes





# Leather / Vinyl

<u>'iew</u>





### Wood Finishes







## Leather / Vinyl

<u>′iew</u>







### Table Tops





### PU Seats / Ropes

A design coffee table, ideal to be placed next to the sofa or bed in order to have everything you need at your fingertips. The metal structure is available in different standard or special colors and supports the HPL top, to which a retractable black metal service saucer is joined, which creates additional space and can only be extracted if necessary. Jens Side Table adjusts in height to adapt to all situations.

### **DESCRIPTION:**

Height-adjustable painted metal side table with HPL top and metal black storage tray. Also available in outdoor version.

### **Dimensions**



#### BRAND

### Traba

TrabA' provides a reinterpretation of contemporary design, creating a unique style that does not merely follow in the wake of the latests trends, but offers an authentic way of living each and every space. The <u>chairs and tables</u> of the TrabA' collection arise from a fundamental requisite: to create a calibrated hybridization of tradition, modernity and innovation. The project was designed by emilio nanni for TrabA'. The designer has conducted an in-depth research into the concepts



chair and table, reflecting on their archetypes and developing a new form of essentiality for this collection. The result is a series of universal products suited to the domestic and contract furniture markets and particularly suitable for bright and welcoming environments, eager