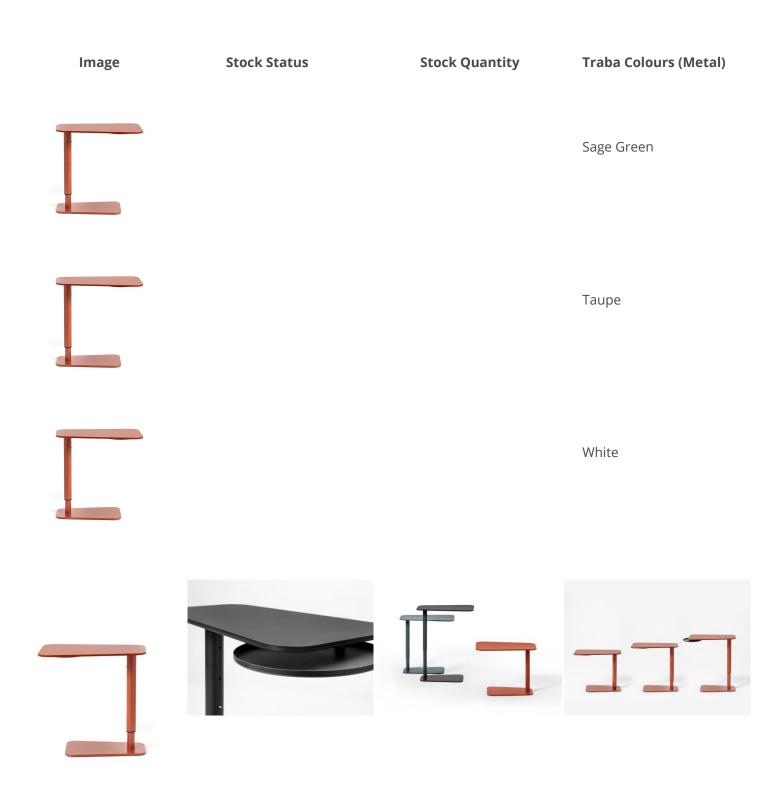

#### VARIATIONS

Traba Colours (Metal)

Antracite

Black

Bordeaux

Bronze Brown

Dark Green

ADDITIONAL INFORMATION

| Material              | <u>Metal</u>                                                                          |
|-----------------------|---------------------------------------------------------------------------------------|
| Price                 | <u>200 – 500</u>                                                                      |
| Traba Colours (Metal) | <u>Antracite, Black, Bordeaux, Bronze Brown, Dark Green, Sage Green, Taupe, White</u> |