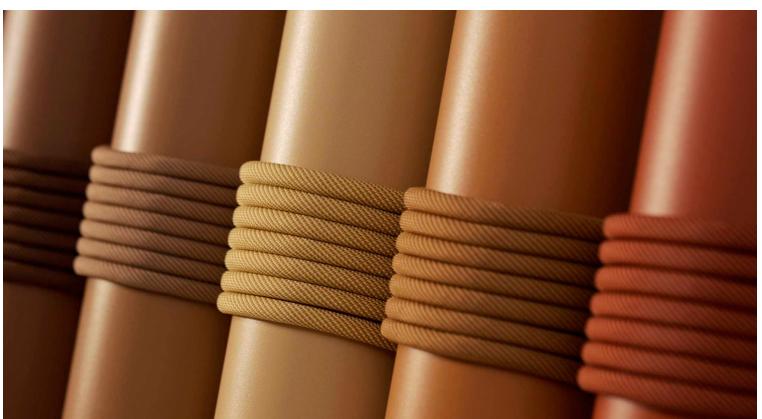

### PU Seats / Ropes

A design coffee table, ideal to be placed next to the sofa or bed in order to have everything you need at your fingertips. The metal structure is available in different standard or special colors and supports the HPL top, to which a retractable black metal service saucer is joined, which creates additional space and can only be extracted if necessary. Jens Side Table adjusts in height to adapt to all situations.