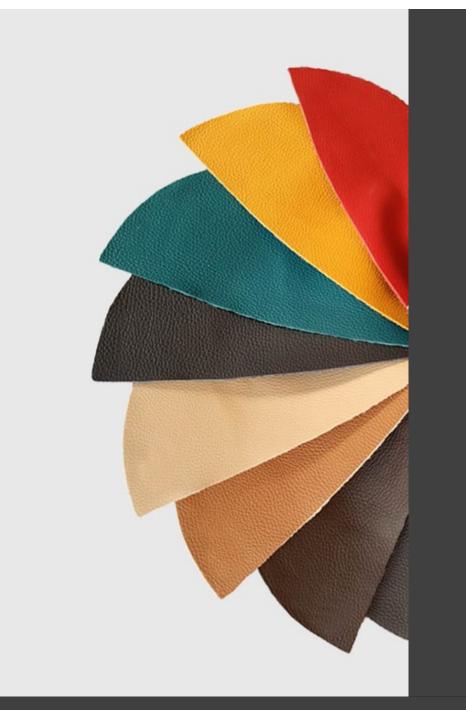

ck storage tray. Also available in outdoor version.

### Dimensions





#### VARIATIONS





Traba Colours (Metal)

Antracite

Black

Bordeaux

Bronze Brown

Dark Green







ADDITIONAL INFORMATION

| Material              | <u>Metal</u>                                                                          |
|-----------------------|---------------------------------------------------------------------------------------|
| Price                 | <u>200 – 500</u>                                                                      |
| Traba Colours (Metal) | <u>Antracite, Black, Bordeaux, Bronze Brown, Dark Green, Sage Green, Taupe, White</u> |

**Brand Content** 





In-Out | Side CATALOGUE \_new





### **Collections Book**



Download 3D Models



Finishes



## Metal Finishes





# Leather / Vinyl

<u>'iew</u>





### Wood Finishes







## Leather / Vinyl

<u>′iew</u>







### Table Tops





### PU Seats / Ropes

A design coffee table, ideal to be placed next to the sofa or bed in order to have everything you need at your fingertips. The metal structure is available in different standard or special colors and supports the HPL top, to which a retractable black metal service saucer is joined, which creates additional space and can only be extracted if necessary. Jens Side Table adjusts in height to adapt to all situations.

### **DESCRIPTION:**

Height-adjustable painted metal side table with HPL top and metal black storage tray. Also available in outdoor version.

### **Dimensions**



#### BRAND

### Traba

TrabA' provides a reinterpretation of contemporary