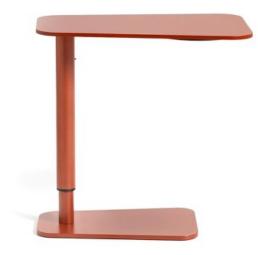

#### JENS SIDE-TABLE

A design coffee table, ideal to be placed next to the sofa or bed in order to have everything you need at your fingertips. The metal structure is available in different standard or special colors and supports the HPL top, to which a retractable black metal service saucer is joined, which creates additional space and can only be extracted if necessary. Jens Side Table adjusts in height to adapt to all situations.

### **DESCRIPTION:**

Height-adjustable painted metal side table with HPL top and metal black storage tray. Also available in outdoor version.

### PU Seats / Ropes

A design coffee table, ideal to be placed next to the sofa or bed in order to have everything you need at your fingertips. The metal structure is available in different standard or special colors and supports the HPL top, to which a retractable black metal service saucer is joined, which creates additional space and can only be extracted if necessary. Jens Side Table adjusts in height to adapt to all situations.