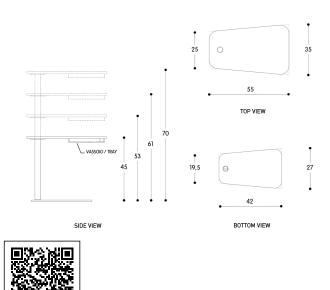

#### JENS SIDE-TABLE

A design coffee table, ideal to be placed next to the sofa or bed in order to have everything you need at your fingertips. The metal structure is available in different standard or special colors and supports the HPL top, to which a retractable black metal service saucer is joined, which creates additional space and can only be extracted if necessary. Jens Side Table adjusts in height to adapt to all situations.

### **DESCRIPTION:**

Height-adjustable painted metal side table with HPL top and metal black storage tray. Also available in outdoor version.

### Dimensions





#### VARIATIONS





Traba Colours (Metal)

Antracite

Black

Bordeaux

Bronze Brown

Dark Green







ADDITIONAL INFORMATION

| Material              | <u>Metal</u>                                                                          |
|-----------------------|---------------------------------------------------------------------------------------|
| Price                 | <u>200 – 500</u>                                                                      |
| Traba Colours (Metal) | <u>Antracite, Black, Bordeaux, Bronze Brown, Dark Green, Sage Green, Taupe, White</u> |

**Brand Content** 





In-Out | Side CATALOGUE \_new





### **Collections Book**



Download 3D Models



Finishes



## Metal Finishes





# Leather / Vinyl

<u>'iew</u>





### Wood Finishes







## Lea