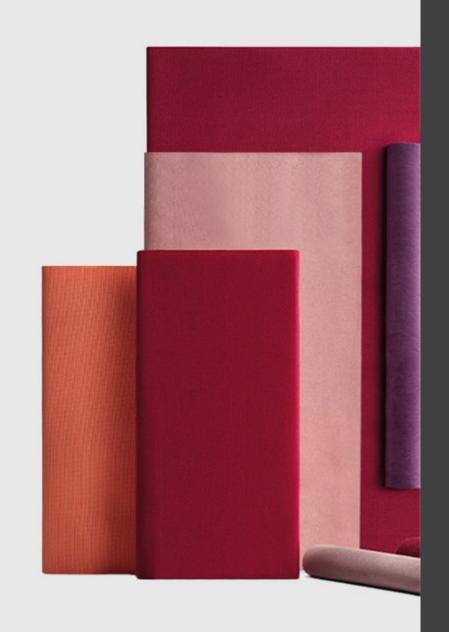

nsions





#### VARIATIONS





Traba Colours (Metal)

Antracite

Black

Bordeaux

Bronze Brown

Dark Green







ADDITIONAL INFORMATION

| Material              | <u>Metal</u>                                                                          |
|-----------------------|---------------------------------------------------------------------------------------|
| Price                 | <u>200 – 500</u>                                                                      |
| Traba Colours (Metal) | <u>Antracite, Black, Bordeaux, Bronze Brown, Dark Green, Sage Green, Taupe, White</u> |

**Brand Content** 





In-Out | Side CATALOGUE \_new





### **Collections Book**



Download 3D Models



Finishes



## Metal Finishes





# Leather / Vinyl

<u>'iew</u>





### Wood Finishes







## Leather / Vinyl

<u>′iew</u>







### Table Tops





### PU Seats / Ropes

A design coffee table, ideal to be placed next to the sofa or bed in order to have everything you need at your fingertips. The metal structure is available in different standard or special colors and supports the HPL top, to which a retractable black metal service saucer is joined, which creates additional space and can only be extracted if necessary. Jens Side Table adjusts in height to adapt to all situations.

### **DESCRIPTION:**

Height-adjustable painted metal side table with HPL top and metal black storage tray. Also available in outdoor version.

### **Dimensions**



#### BRAND

### Traba

TrabA' provides a reinterpretation of contemporary design, creating a unique style that does not merely follow