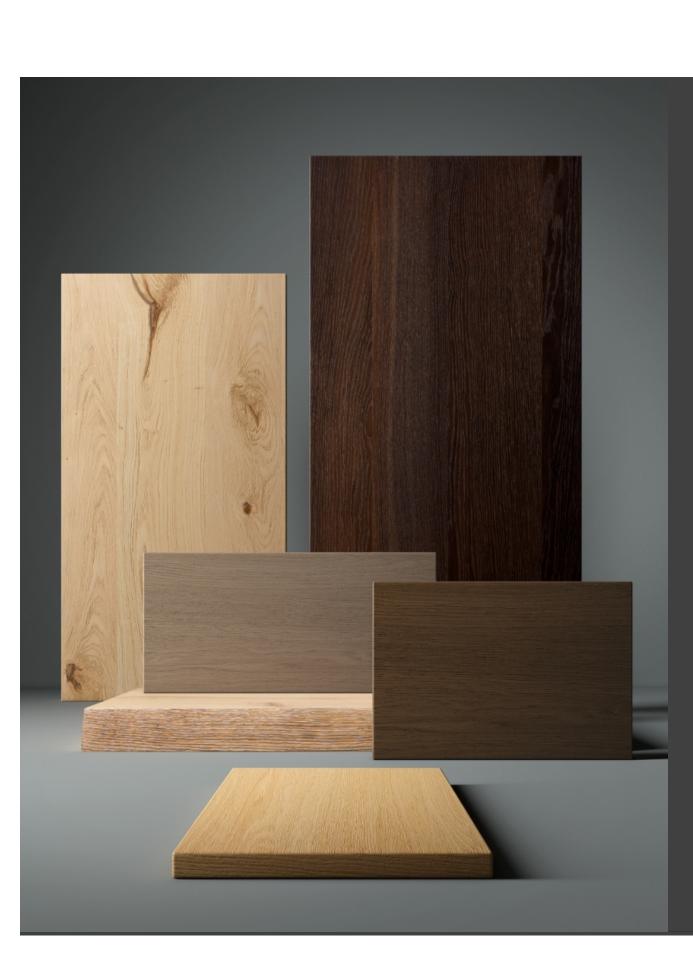

a Colours (Metal)

Antracite

Black

Bordeaux

Bronze Brown

Dark Green







ADDITIONAL INFORMATION

| Material              | <u>Metal</u>                                                                          |
|-----------------------|---------------------------------------------------------------------------------------|
| Price                 | <u>200 – 500</u>                                                                      |
| Traba Colours (Metal) | <u>Antracite, Black, Bordeaux, Bronze Brown, Dark Green, Sage Green, Taupe, White</u> |

**Brand Content** 





In-Out | Side CATALOGUE \_new





### **Collections Book**



Download 3D Models



Finishes



## Metal Finishes





# Leather / Vinyl

<u>'iew</u>





### Wood Finishes







## Leather / Vinyl

<u>′iew</u>







### Table Tops





### PU Seats / Ropes

A design coffee table, ideal to be placed next to the sofa or bed in order to have everything you need at your fingertips. The metal structure is available in different standard or special colors and supports the HPL top, to which a retractable black metal service saucer is joined, which creates additional space and can only be extracted if necessary. Jens Side Table adjusts in height to adapt to all situations.

### **DESCRIPTION:**

Height-adjustable painted metal side table with HPL top and metal black storage tray. Also available in outdoor version.

### **Dimensions**



#### BRAND

### Traba

TrabA' provides a reinterpretation of contemporary design, creating a unique style that does not merely follow in the wake of the latests trends, bu