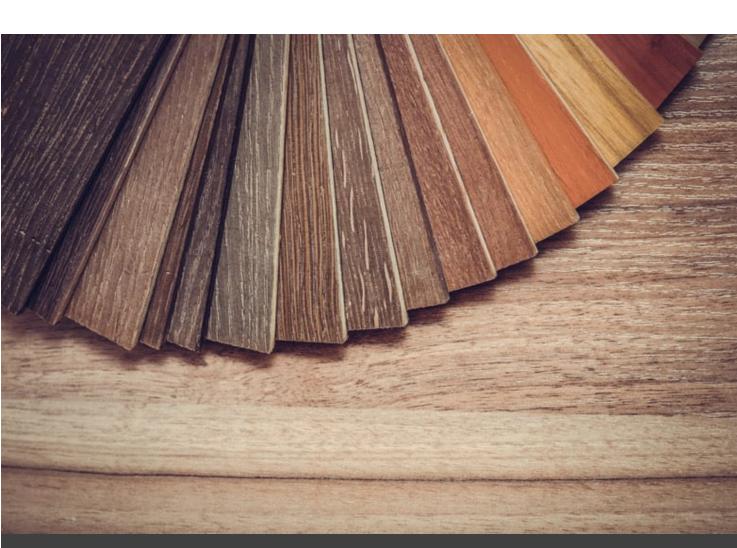

utdoor version.

### Dimensions





#### VARIATIONS





Traba Colours (Metal)

Antracite

Black

Bordeaux

Bronze Brown

Dark Green







ADDITIONAL INFORMATION

| Material              | <u>Metal</u>                                                                          |
|-----------------------|---------------------------------------------------------------------------------------|
| Price                 | <u>200 – 500</u>                                                                      |
| Traba Colours (Metal) | <u>Antracite, Black, Bordeaux, Bronze Brown, Dark Green, Sage Green, Taupe, White</u> |

**Brand Content** 





In-Out | Side CATALOGUE \_new





### **Collections Book**



Download 3D Models



Finishes



## Metal Finishes





# Leather / Vinyl

<u>'iew</u>





### Wood Finishes







## Leather / Vinyl

<u>′iew</u>







### Table Tops





### PU Seats / Ropes

A design coffee table, ideal to be placed next to the sofa or bed in order to have everything you need at your fingertips. The metal structure is available in different standard or special colors and supports the HPL top, to which a retractable black metal service saucer is joined, which creates additional space and can only be extracted if necessary. Jens Side Table adjusts in height to adapt to all situations.

### **DESCRIPTION:**

Height-adjustable painted metal side table with HPL top and metal black storage tray. Also available in outdoor version.

### **Dimensions**



#### BRAND

### Traba

TrabA' provides a reinterpretation of contemporary design, creating a unique style tha