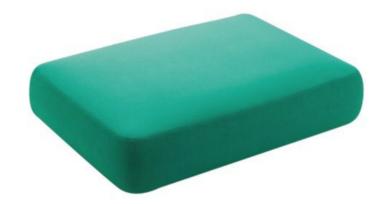

## JOLLY OTTOMAN

Jolly is a beautiful pouf with seat upholstered in Brio fabric and Twin fabric for the sides. Stress resistant padding with differentiated polyurethane foam. The Jolly poufs can be completed with a backrest positioned as desired. The product can be used also in interior environments.

××

Jolly is a beautiful pouf with seat upholstered in Brio fabric and Twin fabric for the sides. Stress resistant padding with differentiated polyurethane foam. The Jolly poufs can be completed with a backrest positioned as desired. The product can be used also in interior environments.