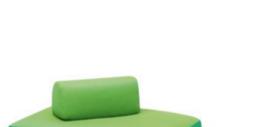

## JOLLY OTTOMAN

Jolly is a beautiful pouf with seat upholstered in Brio fabric and Twin fabric for the sides. Stress resistant padding with differentiated polyurethane foam. The Jolly poufs can be completed with a backrest positioned as desired. The product can be used also in interior environments.

××

Jolly is a beautiful pouf with seat upholstered in Brio fabric and Twin fabric for the sides. Stress resistant padding with differentiated polyurethane foam. The Jolly poufs can be completed with a backrest positioned as desired. The product can be used also in interior environments.