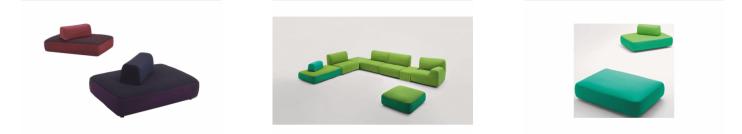

## JOLLY OTTOMAN

Jolly is a beautiful pouf with seat upholstered in Brio fabric and Twin fabric for the sides. Stress resistant padding with differentiated polyurethane foam. The Jolly poufs can be completed with a backrest positioned as desired. The product can be used also in interior environments.

××

Jolly is a beautiful pouf with seat upholstered in Brio fabric and Twin fabric for the sides. Stress resistant padding with differentiated polyurethane foam. The Jolly poufs can be completed with a backrest positioned as desired. The product can be used also in interior environments.