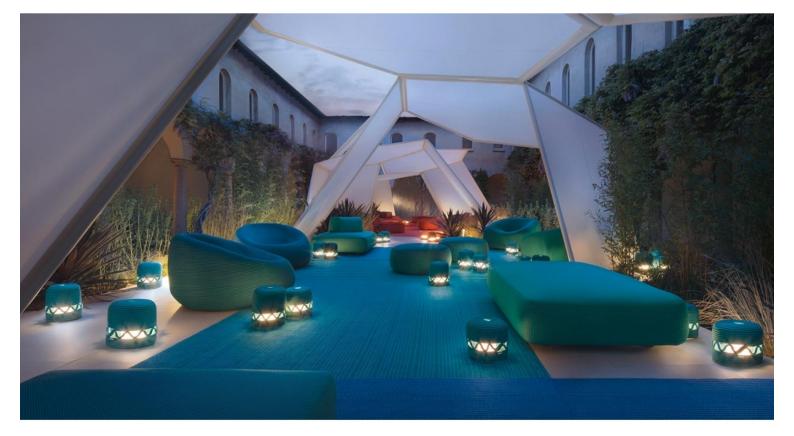

## JOLLY OTTOMAN

Jolly is a beautiful pouf with seat upholstered in Brio fabric and Twin fabric for the sides. Stress resistant padding with differentiated polyurethane foam. The Jolly poufs can be completed with a backrest positioned as desired. The product can be used also in interior environments.

××

Jolly is a beautiful pouf with seat upholstered in Brio fabric and Twin fabric for the sides. Stress resistant padding with differentiated polyurethane foam. The Jolly poufs can be completed with a backrest positioned as desired. The product can be used also in interior environments.