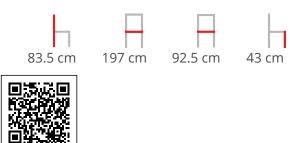

#### JUJUBE D-INT

Powder coated metal frame for outdoor use anthracite or sand. Natural varnished larch wood boards. Upholstered cushions with fabric for outdoor use. Back woven by hand with marine rope.

## Dimensions











hospitalityfurniture.net.au



## Hospitality Furniture Concepts

### ADDITIONAL INFORMATION

| Leadtime | <u>12 weeks +</u>    |
|----------|----------------------|
| Linking  | <u>No</u>            |
| Material | <u>Upholstered</u>   |
| Stacking | <u>No</u>            |
| Price    | <u>More than 500</u> |

# **Brand Content**

|                   |    | ų.         |              | 1                     | -        |                  |          |  |
|-------------------|----|------------|--------------|-----------------------|----------|------------------|----------|--|
| =                 | =  |            | =            | Mousse<br>pag. 98     | R        |                  |          |  |
| Moyo<br>pag. 102  |    | 8          | rff (        | R                     | 쮜        | N