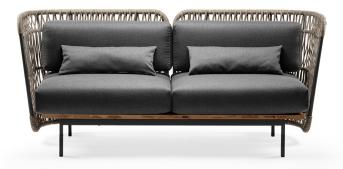

#### JUJUBE D-INT

Powder coated metal frame for outdoor use anthracite or sand. Natural varnished larch wood boards. Upholstered cushions with fabric for outdoor use. Back woven by hand with marine rope.

Click here to download the catalogue

**Recycled Collection** 

Outdoor Collection – Fabric & Rope

Hospitality Furniture Concepts

Indoor Collection – Eco-leather & Fabric

Powder coated metal frame for outdoor use anthracite or sand. Natural varnished larch wood boards. Upholstered cushions with fabric for outdoor use. Back woven by hand with marine rope.