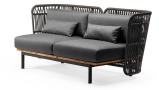

#### JUJUBE D-INT

Powder coated metal frame for outdoor use anthracite or sand. Natural varnished larch wood boards. Upholstered cushions with fabric for outdoor use. Back woven by hand with marine rope.

Click here to download the catalogue

**Recycled Collection** 

Outdoor Collection – Fabric & Rope

Hospitality Furniture Concepts

Indoor Collection – Eco-leather & Fabric

Powder coated metal frame for outdoor use anthracite or sand. Natural varnished larch wood boards. Upholstered cushions with fabric for outdoor use. Back woven by hand with marine rope.