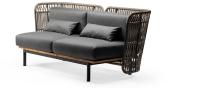

#### JUJUBE D-INT

Powder coated metal frame for outdoor use anthracite or sand. Natural varnished larch wood boards. Upholstered cushions with fabric for outdoor use. Back woven by hand with marine rope.

Click here to download the catalogue

**Recycled Collection** 

Outdoor Collection – Fabric & Rope

Hospitality Furniture Concepts

Indoor Collection – Eco-leather & Fabric

Powder coated metal frame for outdoor use anthracite or sand. Natural varnished larch wood boards. Upholstered cushions with fabric for outdoor use. Back woven by hand with marine rope.