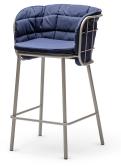

### JUJUBE SG-B

Powder coated steel frame for outdoor use anthracite or sand. Upholstered cushions with fabric for outdoor use.

Click here to download the catalogue

**Recycled Collection** 

Outdoor Collection – Fabric & Rope

Hospitality Furniture Concepts

Indoor Collection – Eco-leather & Fabric

Powder coated steel frame for outdoor use anthracite or sand. Upholstered cushions with fabric for outdoor use.