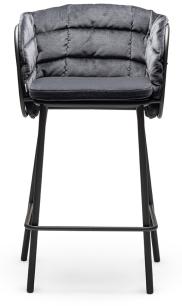

### JUJUBE SG-B

Powder coated steel frame for outdoor use anthracite or sand. Upholstered cushions with fabric for outdoor use.

Click here to download the catalogue

**Recycled Collection** 

Outdoor Collection – Fabric & Rope

Hospitality Furniture Concepts

Indoor Collection – Eco-leather & Fabric

Powder coated steel frame for outdoor use anthracite or sand. Upholstered cushions with fabric for outdoor use.