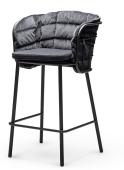

### JUJUBE SG-B

Powder coated steel frame for outdoor use anthracite or sand. Upholstered cushions with fabric for outdoor use.

Click here to download the catalogue

**Recycled Collection** 

Outdoor Collection – Fabric & Rope

Hospitality Furniture Concepts

Indoor Collection – Eco-leather & Fabric

Powder coated steel frame for outdoor use anthracite or sand. Upholstered cushions with fabric for outdoor use.