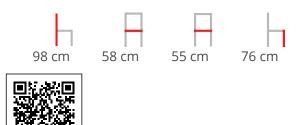

### JUJUBE SG-B

Powder coated steel frame for outdoor use anthracite or sand. Upholstered cushions with fabric for outdoor use.

## Dimensions











## Hospitality Furniture Concepts

#### ADDITIONAL INFORMATION

| Leadtime | <u>12 weeks +</u>    |
|----------|----------------------|
| Linking  | <u>No</u>            |
| Material | <u>Upholstered</u>   |
| Stacking | <u>No</u>            |
| Price    | <u>More than 500</u> |

# **Brand Content**

|                   |    | ų.         |              | 1                     | -        |                  |          |  |
|-------------------|----|------------|--------------|-----------------------|----------|------------------|----------|--|
| =                 | =  |            | =            | Mousse<br>pag. 98     | R        |                  |          |  |
| Moyo<br>pag. 102  |    | 8          | rff (        | R                     | 쮜        | Nube<br>pag. 110 | <b>M</b> |