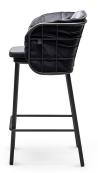

### JUJUBE SG-B

Powder coated steel frame for outdoor use anthracite or sand. Upholstered cushions with fabric for outdoor use.

Click here to download the catalogue

**Recycled Collection** 

Outdoor Collection – Fabric & Rope

Hospitality Furniture Concepts

Indoor Collection – Eco-leather & Fabric

Powder coated steel frame for outdoor use anthracite or sand. Upholstered cushions with fabric for outdoor use.