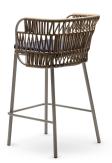

## JUJUBE SG-INT

Powder coated steel frame for outdoor use anthracite or sand. Upholstered cushion with fabric for outdoor use. Back woven by hand with marine rope.