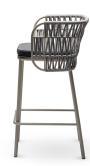

## JUJUBE SG-INT

Powder coated steel frame for outdoor use anthracite or sand. Upholstered cushion with fabric for outdoor use. Back woven by hand with marine rope.