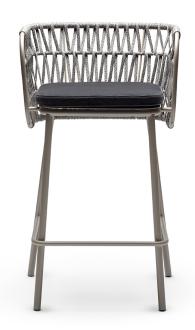

## JUJUBE SG-INT

Powder coated steel frame for outdoor use anthracite or sand. Upholstered cushion with fabric for outdoor use. Back woven by hand with marine rope.