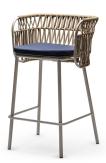

## **Brand Content**

Click here to download the catalogue

**Recycled Collection** 

Outdoor Collection - Fabric & Rope

Indoor Collection - Eco-leather & Fabric

Powder coated steel frame for outdoor use anthracite or sand. Upholstered cushion with fabric for outdoor use. Back woven by hand with marine rope.