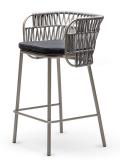

## JUJUBE SG-INT

Powder coated steel frame for outdoor use anthracite or sand. Upholstered cushion with fabric for outdoor use. Back woven by hand with marine rope.