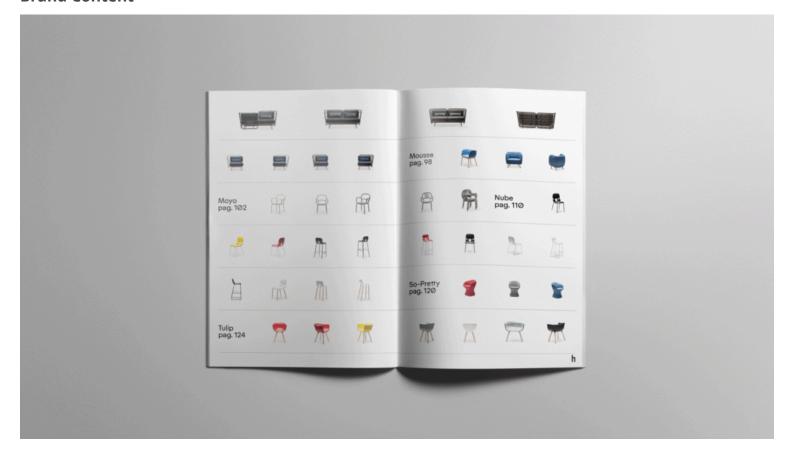

## **Brand Content**

Click here to download the catalogue

**Recycled Collection** 

Outdoor Collection - Fabric & Rope

Indoor Collection - Eco-leather & Fabric

Powder coated steel frame for outdoor use anthracite or sand. Upholstered cushion with fabric for outdoor use. Back woven by hand with marine rope.