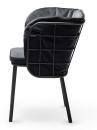

## JUJUBE SP-B

Powder coated steel frame for outdoor use anthracite, sand, teal blue or yellow. Upholstered cushions with fabric for outdoor use.