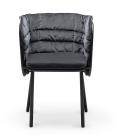

## JUJUBE SP-B

Powder coated steel frame for outdoor use anthracite, sand, teal blue or yellow. Upholstered cushions with fabric for outdoor use.