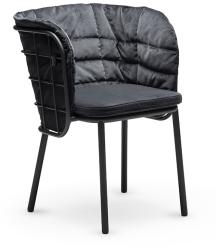

## JUJUBE SP-B

Powder coated steel frame for outdoor use anthracite, sand, teal blue or yellow. Upholstered cushions with fabric for outdoor use.

Click here to download the catalogue

**Recycled Collection** 

Outdoor Collection – Fabric & Rope

Hospitality Furniture Concepts

Indoor Collection – Eco-leather & Fabric

Powder coated steel frame for outdoor use anthracite, sand, teal blue or yellow. Upholstered cushions with fabric for outdoor use.