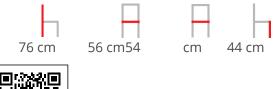

## JUJUBE SP-B

Powder coated steel frame for outdoor use anthracite, sand, teal blue or yellow. Upholstered cushions with fabric for outdoor use.



## **Dimensions**















# Hospitality Furniture Concepts

#### ADDITIONAL INFORMATION

| Leadtime | <u>12 weeks +</u>    |
|----------|----------------------|
| Linking  | <u>No</u>            |
| Material | <u>Upholstered</u>   |
| Stacking | <u>No</u>            |
| Price    | <u>More than 500</u> |

# **Brand Content**

|                   |    | ų.         |              | 1                     | -        |                  |          |  |
|-------------------|----|------------|--------------|-----------------------|----------|------------------|----------|--|
| =                 | =  |            | =            | Mousse<br>pag. 98     | R        |                  |          |  |
| Moyo<br>pag. 102  |    | 8          | rff (        | R                     | 쮜        | Nube<br>pag. 110 | <b>M</b