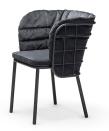

## JUJUBE SP-B

Powder coated steel frame for outdoor use anthracite, sand, teal blue or yellow. Upholstered cushions with fabric for outdoor use.

Click here to download the catalogue

**Recycled Collection** 

Outdoor Collection – Fabric & Rope

Hospitality Furniture Concepts

Indoor Collection – Eco-leather & Fabric

Powder coated steel frame for outdoor use anthracite, sand, teal blue or yellow. Upholstered cushions with fabric for outdoor use.