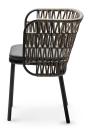

### JUJUBE SP-INT

Powder coated steel frame for outdoor use anthracite or sand. Upholstered cushion with fabric for outdoor use. Back woven by hand with marine rope.

## **Brand Content**

Click here to download the catalogue

**Recycled Collection** 

Outdoor Collection - Fabric & Rope

Indoor Collection - Eco-leather & Fabric

Powder coated steel frame for outdoor use anthracite or sand. Upholstered cushion with fabric for outdoor use. Back woven by hand with marine rope.