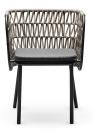

### JUJUBE SP-INT

Powder coated steel frame for outdoor use anthracite or sand. Upholstered cushion with fabric for outdoor use. Back woven by hand with marine rope.