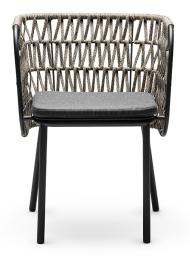

### JUJUBE SP-INT

Powder coated steel frame for outdoor use anthracite or sand. Upholstered cushion with fabric for outdoor use. Back woven by hand with marine rope.