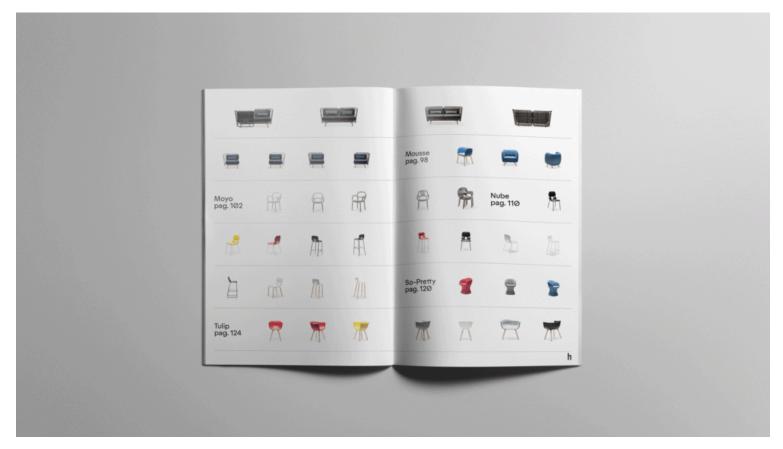

## **Brand Content**

Click here to download the catalogue

**Recycled Collection** 

Outdoor Collection - Fabric & Rope

Indoor Collection - Eco-leather & Fabric

Powder coated steel frame for outdoor use anthracite or sand. Upholstered cushion with fabric for outdoor use. Back woven by hand with marine rope.