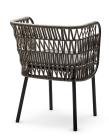

### JUJUBE SP-INT

Powder coated steel frame for outdoor use anthracite or sand. Upholstered cushion with fabric for outdoor use. Back woven by hand with marine rope.