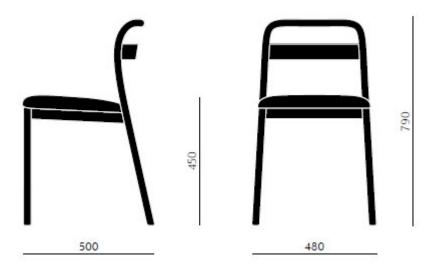

s Stackable

### **Dimensions**











#### **ADDITIONAL INFORMATION**

Stacking Yes

Leadtime12 weeks +MaterialUpholstered

 Arms
 No

 Linking
 No

Price More than 500

### **Brand Content**

Designed by Tommaso Caldera, the Jules chair features a meticulously crafted, rounded bentwood timber frame, which extends from one rear leg to the opposite side in a seamless design. The backrest showcases a distinctive flattened timber extension which is also curved. The timber seat can be optioned with upholstered padding.

Operating since 1970, SF Collection have continued to supply Italian-made articles manufactured by people who come up with solutions enabling and combining design and product sturdiness.

Material: Timber Suitability: Internal Warranty: 2 years Stackable

## Dimensions





## BRAND

# **SF Collection**