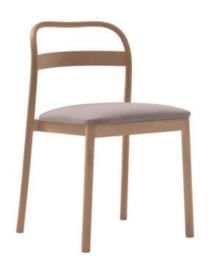

#### **JULES CHAIR**

Designed by Tommaso Caldera, the Jules chair features a meticulously crafted, rounded bentwood timber frame, which extends from one rear leg to the opposite side in a seamless design. The backrest showcases a distinctive flattened timber extension which is also curved. The timber seat can be optioned with upholstered padding.

### **Brand Content**

Designed by Tommaso Caldera, the Jules chair features a meticulously crafted, rounded bentwood timber frame, which extends from one rear leg to the opposite side in a seamless design. The backrest showcases a distinctive flattened timber extension which is also curved. The timber seat can be optioned with upholstered padding.