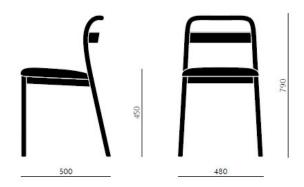

#### **JULES CHAIR**

Designed by Tommaso Caldera, the Jules chair features a meticulously crafted, rounded bentwood timber frame, which extends from one rear leg to the opposite side in a seamless design. The backrest showcases a distinctive flattened timber extension which is also curved. The timber seat can be optioned with upholstered padding.

Operating since 1970, SF Collection have continued to supply Italian-made articles manufactured by people who come up with solutions enabling and combining design and product sturdiness.

Material: Timber Suitability: Internal Warranty: 2 years Stackable

### **Dimensions**











#### **ADDITIONAL INFORMATION**

Stacking Yes

Leadtime12 weeks +MaterialUpholstered

 Arms
 No

 Linking
 No

Price More than 500

### **Brand Content**

Designed by Tommaso Caldera, the Jules chair features a meticulously crafted, rounded bentwood timber frame, which extends from one rear leg to the opposite side in a seamless design. The backrest showcases a distinctive flattened timber extension which is also curved. The timber seat can be optioned with upholstered padding.

Operating since 1970, SF Collection have continued to supply Italian-made articles manufactured by people who come up with solutions enabling and combining design and product sturdiness.

Material: Timber Suitability: Internal Warranty: 2 years Stackable

## Dimensions





## BRAND

# **SF Collection**