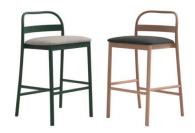

### **JULES BARSTOOL**

Designed by Tommaso Caldera, the Jules barstool features a meticulously crafted, rounded bentwood timber frame, which extends from one rear leg to the opposite side in a seamless design. The backrest showcases a distinctive flattened timber extension which is also curved. The timber seat can be optioned with upholstered padding.

# **Brand Content**

Designed by Tommaso Caldera, the Jules barstool features a meticulously crafted, rounded bentwood timber frame, which extends from one rear leg to the opposite side in a seamless design. The backrest showcases a distinctive flattened timber extension which is also curved. The timber seat can be optioned with upholstered padding.