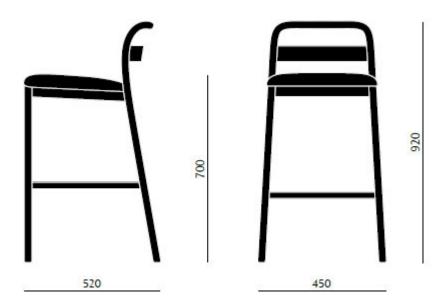

anty: 2 years

### **Dimensions**











#### **ADDITIONAL INFORMATION**

Stacking No.

Leadtime12 weeks +MaterialUpholstered

 Arms
 No

 Linking
 No

Price <u>200 – 500</u>

# **Brand Content**

Designed by Tommaso Caldera, the Jules barstool features a meticulously crafted, rounded bentwood timber frame, which extends from one rear leg to the opposite side in a seamless design. The backrest showcases a distinctive flattened timber extension which is also curved. The timber seat can be optioned with upholstered padding.

Operating since 1970, SF Collection have continued to supply Italian-made articles manufactured by people who come up with solutions enabling and combining design and product sturdiness.

Material: Timber Suitability: Internal Warranty: 2 years

## **Dimensions**





BRAND

# **SF Collection**