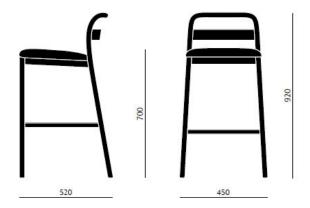

### **JULES BARSTOOL**

Designed by Tommaso Caldera, the Jules barstool features a meticulously crafted, rounded bentwood timber frame, which extends from one rear leg to the opposite side in a seamless design. The backrest showcases a distinctive flattened timber extension which is also curved. The timber seat can be optioned with upholstered padding.

Operating since 1970, SF Collection have continued to supply Italian-made articles manufactured by people who come up with solutions enabling and combining design and product sturdiness.

Material: Timber Suitability: Internal Warranty: 2 years

### **Dimensions**











#### **ADDITIONAL INFORMATION**

Stacking No.

Leadtime12 weeks +MaterialUpholstered

 Arms
 No

 Linking
 No

Price <u>200 – 500</u>

# **Brand Content**

Designed by Tommaso Caldera, the Jules barstool features a meticulously crafted, rounded bentwood timber frame, which extends from one rear leg to the opposite side in a seamless design. The backrest showcases a distinctive flattened timber extension which is also curved. The timber seat can be optioned with upholstered padding.

Operating since 1970, SF Collection have continued to supply Italian-made articles manufactured by people who come up with solutions enabling and combining design and product sturdiness.

Material: Timber Suitability: Internal Warranty: 2 years

## **Dimensions**





BRAND

# **SF Collection**