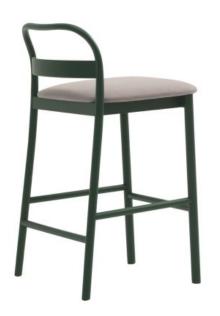

### **JULES BARSTOOL**

Designed by Tommaso Caldera, the Jules barstool features a meticulously crafted, rounded bentwood timber frame, which extends from one rear leg to the opposite side in a seamless design. The backrest showcases a distinctive flattened timber extension which is also curved. The timber seat can be optioned with upholstered padding.

# **Brand Content**

Designed by Tommaso Caldera, the Jules barstool features a meticulously crafted, rounded bentwood timber frame, which extends from one rear leg to the opposite side in a seamless design. The backrest showcases a distinctive flattened timber extension which is also curved. The timber seat can be optioned with upholstered padding.