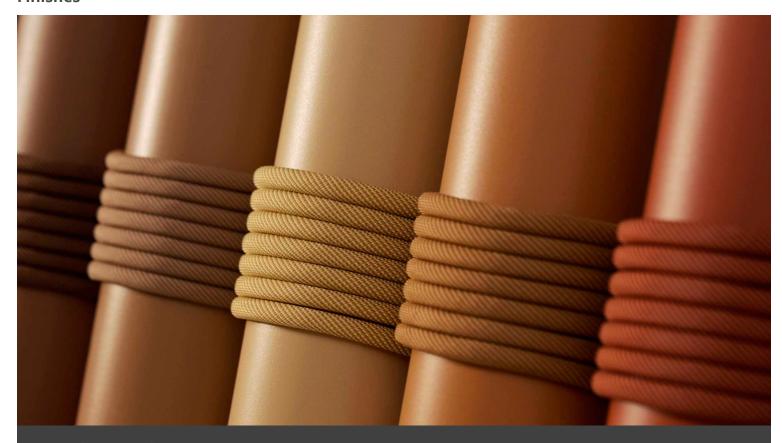

### PU Seats / Ropes

/iev

The warmth of reminiscing, of chats with friends; the freshness of tradition with a contemporary twist: Julie constitutes the expert revisitation of the archetypal chair, in which memory and modernity come together. The clean lines of the frame combined with the simplicity of the materials - and of the leather textures or in the stylish range of finishes-amplify the mood poised between memory and modernity. This year Julie is joined by the version with armrests, boosting its comfort level and enhancing a collection that encompasses the all-beechwood design with seat in visible plywood, or with padded seat upholstered in fabric, velvet, eco-leather and natural leather. Leather braids in the seat and backrest, or in rope only for the backrest, are the variants that stress the purity of the shapes and the empty and full effects, creating chairs and stools that are both versatile and welcoming.