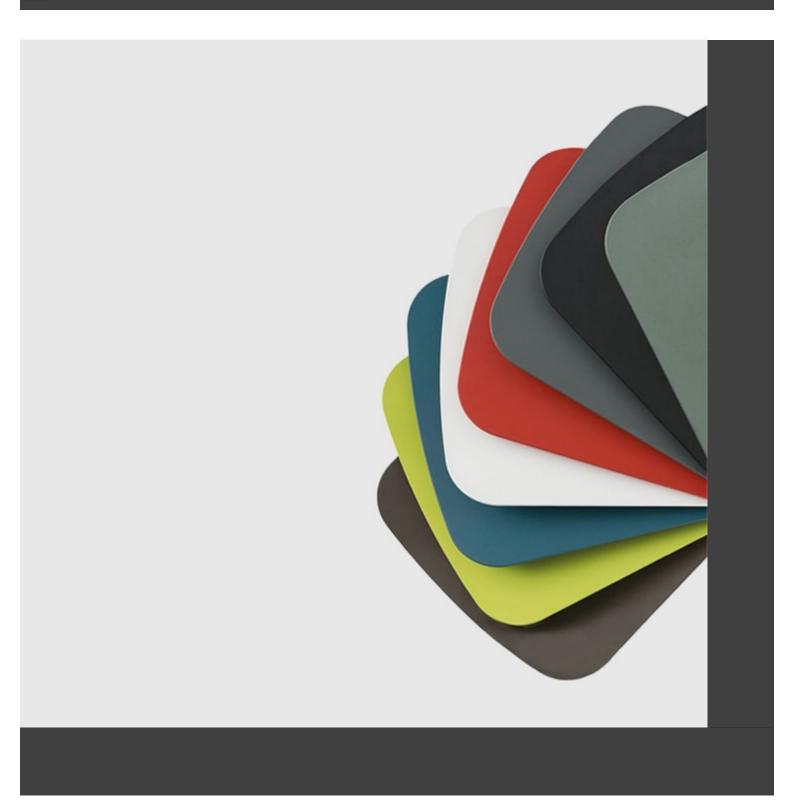

**DESCRIPTION:**

Beech wood seat with armrests.

#### **Dimensions**









#### **ADDITIONAL INFORMATION**

Faggio Anilina Nero, Faggio Grigio Stango, Faggio Mogano, Faggio Noce Canaletto, Faggio Sbiancato, Faggio Tortora, Faggio Wenge, Frassino Anilina Nera, Frassino Grigio Stagno, Frassino Laccato RAL, Frassino Mogano, Frassino Noce, Frassino Sbiancato, Frassino Tortora **Traba Colours (Wood)** 

Arms <u>Yes</u>

Leadtime 14 weeks +

Linking No

Material **Upholstered** Price More than 500

Stacking No



**Brand Content** 





<u>In-Out | Side CATALOGUE \_new</u>





### **Collections Book**



**Download 3D Models** 



### **Finishes**



## Metal Finishes

/iew





# Leather / Vinyl

<u>view</u>





<u>/iew</u>





## Leather / Vinyl

<u>view</u>





### Table Tops

lew/





### PU Seats / Ropes

/iev

The warmth of reminiscing, of chats with friends; the freshness of tradition with a contemporary twist: Julie constitutes the expert revisitation of the archetypal chair, in which memory and modernity come together. The clean lines of the frame combined with the simplicity of the materials - and of the leather textures or in the stylish range of finishes-amplify the mood poised between memory and modernity. This year Julie is joined by the version with armrests, boosting its comfort level and enhancing a collection that encompasses the all-beechwood design with seat in visible plywood, or with padded seat upholstered in fabric, velvet, eco-leather and natural leather. Leather braids in the seat and backrest, or in rope only for the backrest, are the variants