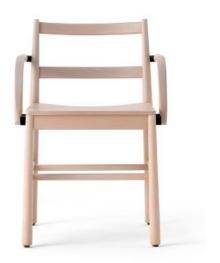

#### **JULIE ARMCHAIR LE**

The warmth of reminiscing, of chats with friends; the freshness of tradition with a contemporary twist: Julie constitutes the expert revisitation of the archetypal chair, in which memory and modernity come together. The clean lines of the frame combined with the simplicity of the materials - and of the leather textures or in the stylish range of finishes- amplify the mood poised between memory and modernity. This year Julie is joined by the version with armrests, boosting its comfort level and enhancing a collection that encompasses the all-beechwood design with seat in visible plywood, or with padded seat upholstered in fabric, velvet, eco-leather and natural leather. Leather braids in the seat and backrest, or in rope only for the backrest, are the variants