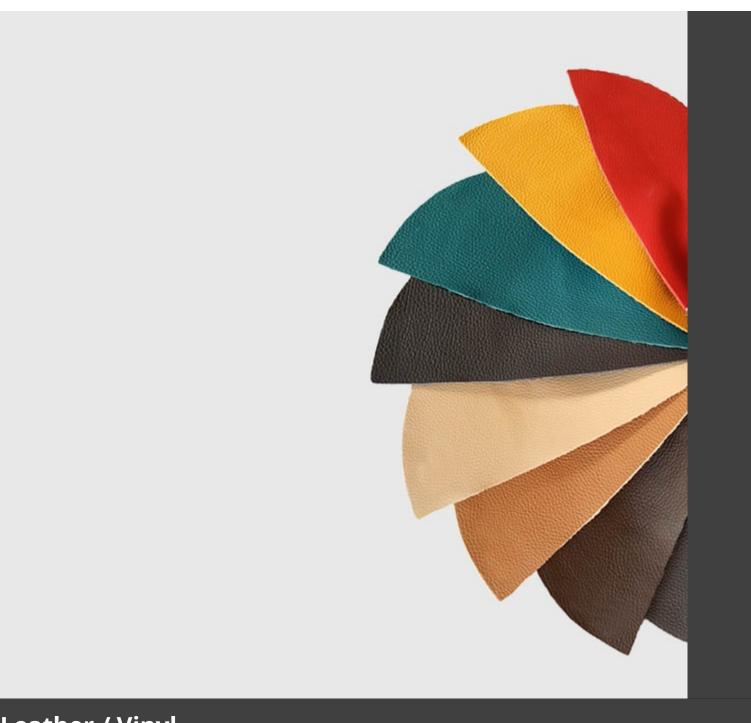

the shapes and the empty and full effects, creating chairs and stools that are both versatile and welcoming.

### **DESCRIPTION:**

Beech wood seat with armrests.

#### **Dimensions**









#### **ADDITIONAL INFORMATION**

Faggio Anilina Nero, Faggio Grigio Stango, Faggio Mogano, Faggio Noce Canaletto, Faggio Sbiancato, Faggio Tortora, Faggio Wenge, Frassino Anilina Nera, Frassino Grigio Stagno, Frassino Laccato RAL, Frassino Mogano, Frassino Noce, Frassino Sbiancato, Frassino Tortora **Traba Colours (Wood)** 

Arms <u>Yes</u>

Leadtime 14 weeks +

Linking No

Material **Upholstered** Price More than 500

Stacking No



**Brand Content** 





<u>In-Out | Side CATALOGUE \_new</u>





### **Collections Book**



**Download 3D Models** 



### **Finishes**



## Metal Finishes

/iew





# Leather / Vinyl

<u>view</u>





<u>/iew</u>





## Leather / Vinyl

<u>view</u>





### Table Tops

lew/





### PU Seats / Ropes

/iev

The warmth of reminiscing, of chats with friends; the freshness of tradition with a contemporary twist: Julie constitutes the expert revisitation of the archetypal chair, in which memory and modernity come together. The clean lines of the frame combined with the simplicity of the materials - and of the leather textures or in the stylish range of finishes-amplify the mood poised between memory and modernity. This year Julie is joined by the version with armrests, boosting its comfort level and enhancing a collection that encompasses the all-beechwood design with seat in visible plywood, or with padded seat upholstered in fabric, velvet, eco-leathe