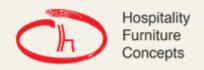

#### **JULIE ARMCHAIR LE**

The warmth of reminiscing, of chats with friends; the freshness of tradition with a contemporary twist: Julie constitutes the expert revisitation of the archetypal chair, in which memory and modernity come together. The clean lines of the frame combined with the simplicity of the materials - and of the leather textures or in the stylish range of finishes- amplify the mood poised between memory and modernity. This year Julie is joined by the version with armrests, boosting its comfort level and enhancing a collection that encompasses the all-beechwood design with seat in visible plywood, or with padded seat upholstered in fabric, velvet, eco-leather and natural leather. Leather braids in the seat and backrest, or in rope only for the backrest, are the variants that stress the purity of the shapes and the empty and full effects, creating chairs and stools that are both versatile and welcoming.

### **DESCRIPTION:**

Beech wood seat with armrests.