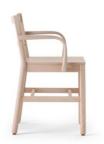

#### **JULIE ARMCHAIR LE**

The warmth of reminiscing, of chats with friends; the freshness of tradition with a contemporary twist: Julie constitutes the expert revisitation of the archetypal chair, in which memory and modernity come together. The clean lines of the frame combined with the simplicity of the materials - and of the leather textures or in the stylish range of finishes- amplify the mood poised between memory and modernity. This year Julie is joined by the version with armrests, boosting its comfort level and enhancing a collection that encompasses the all-beechwood design with seat in visible plywood, or with padded seat upholstered in fabric, velvet, eco-leather and natural leather. Leather braids in the seat and backrest, or in rope only for the backrest, are the variants that stress the purity of the shapes and the empty and full effects, creating chairs and stools that are both versatile and welcoming.

### **DESCRIPTION:**

Beech wood seat with armrests.

### PU Seats / Ropes

/iev

The warmth of reminiscing, of chats with friends; the freshness of tradition with a contemporary twist: Julie constitutes the expert revisitation of the archetypal chair, in which memory and modernity come together. The clean lines of the frame combined with the simplicity of the materials - and of the leather textures or in the stylish range of finishes-amplify the mood poised between memory and modernity. This year Julie is joined by the version with armrests, boosting its comfort level and enhancing a collection that encompasses the all-beechwood design with seat in visible plywood, or with padded seat upholstered in fabric, velvet, eco-leather and natural leather. Leather braids in the seat and backrest, or in rope only for the backrest, are the variants that stress the purity of the shapes and the empty and full effects, creating chairs and stools that are both versatile and welcoming.