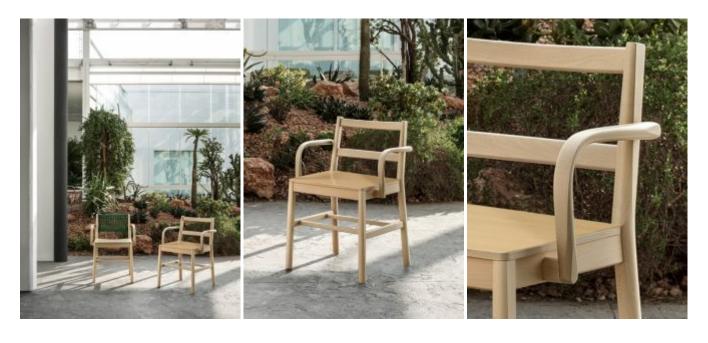

#### **JULIE ARMCHAIR LE**

The warmth of reminiscing, of chats with friends; the freshness of tradition with a contemporary twist: Julie constitutes the expert revisitation of the archetypal chair, in which memory and modernity come together. The clean lines of the frame combined with the simplicity of the materials - and of the leather textures or in the stylish range of finishes- amplify the mood poised between memory and modernity. This year Julie is joined by the version with armrests, boosting its comfort level and enhancing a collection that encompasses the all-beechwood design with seat in visible plywood, or with padded seat upholstered in fabric, velvet, eco-leather and natural leather. Leather braids in the seat and backrest, or in rope only for the backrest, are the variants that stress the purity of the shapes and the empty and full effects, creating chairs and stools that are both versatile and welcoming.

### PU Seats / Ropes

/iev

The warmth of reminiscing, of chats with friends; the freshness of tradition with a contemporary twist: Julie constitutes the expert revisitation of the archetypal chair, in which memory and modernity come together. The clean lines of the frame combined with the simplicity of the materials - and of the leather textures or in the stylish range of finishes-amplify the mood poised between memory and modernity. This year Julie is joined by the version with armrests, boosting its comfort level and enhancing a collection that encompasses the all-beechwood design with seat in visible plywood, or with padded seat upholstered in fabric, velvet, eco-leather and natural leather. Leather braids in the seat and backrest, or in rope only for the backrest, are the variants that stress the purity of the shapes and the empty and full effects, creating chairs and stools that are both versatile and welcoming.

#### **DESCRIPTION:**

Beech wood seat with armrests.