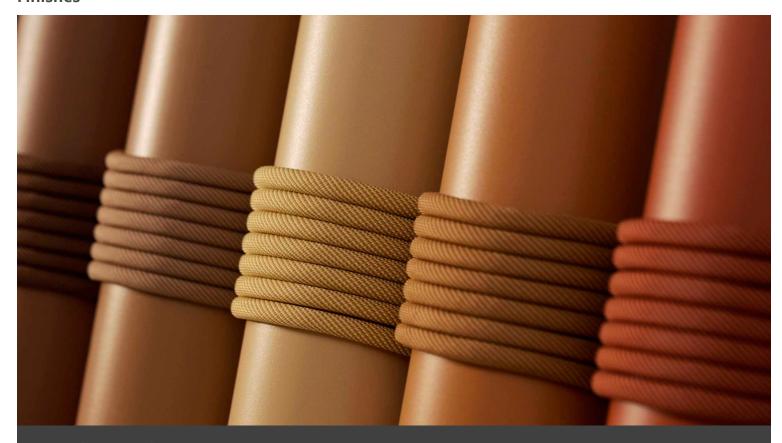

## PU Seats / Ropes

liev.

The Julie collection is the skilful reinterpretation of the archetype of the chair and stool in which memory, quotation and contemporaneity come together in a new seat. The combined effect of the formal cleanliness of the structure combined with the simplicity of the materials, with a wide range of colors and finishes, amplify the mood between memory and contemporaneity. A transversal proposal to create welcoming domestic settings or furnish contract spaces.