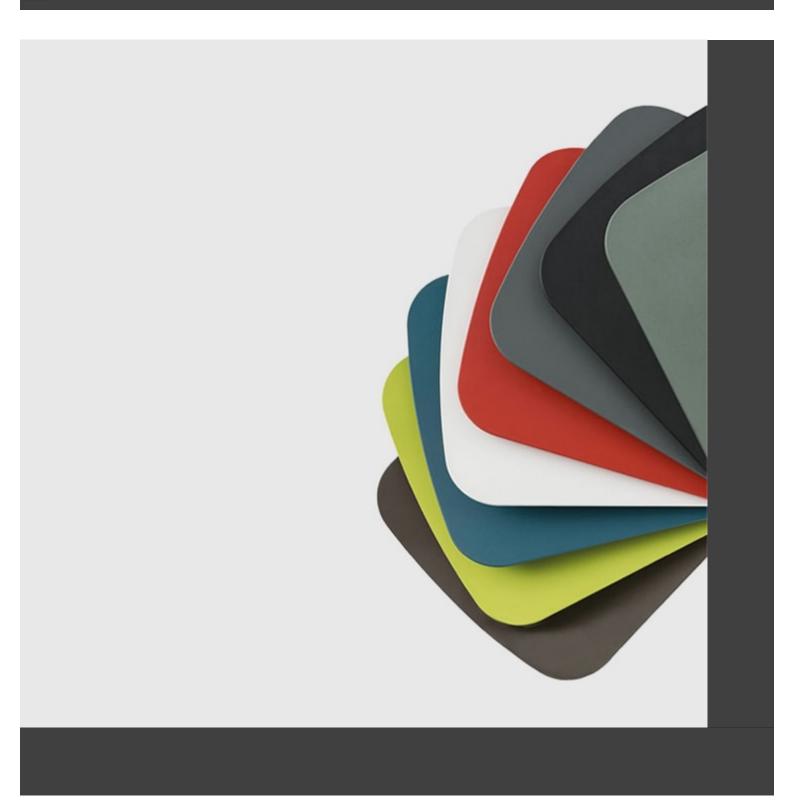

## PU Seats / Ropes

liev.

The Julie collection is the skilful reinterpretation of the archetype of the chair and stool in which memory, quotation and contemporaneity come together in a new seat. The combined effect of the formal cleanliness of the structure combined with the simplicity of the materials, with a wide range of colors and finishes, amplify the mood between memory and contemporaneity. A transversal proposal to create welcoming domestic settings or furnish contract spaces.