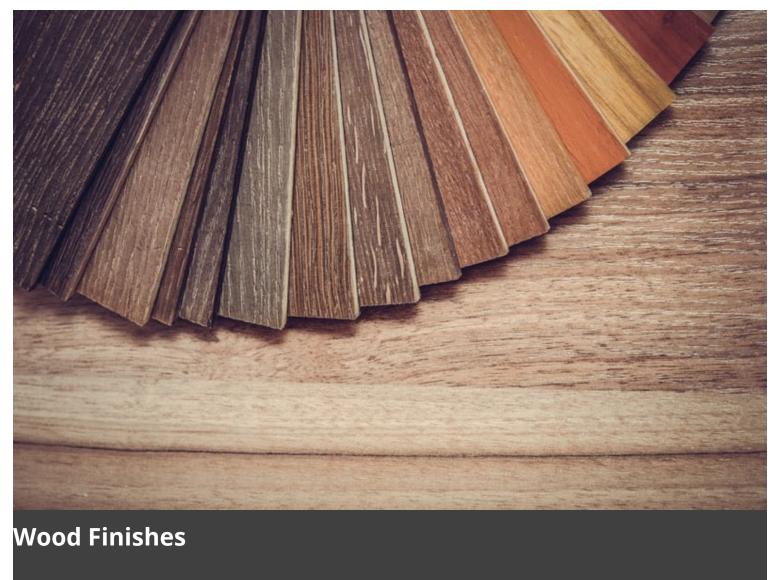

osal to create welcoming domestic settings or furnish contract spaces.

### **DESCRIPTION:**

Beech upholstered seat with armrests

### **Dimensions**









### **ADDITIONAL INFORMATION**

Faggio Anilina Nero, Faggio Grigio Stango, Faggio Mogano, Faggio Noce Canaletto, Faggio Sbiancato, Faggio Tortora, Faggio Wenge, Frassino Anilina Nera, Frassino Grigio Stagno, Frassino Laccato RAL, Frassino Mogano, Frassino Noce, Frassino Sbiancato, Frassino Tortora **Traba Colours (Wood)** 

Arms <u>Yes</u>

Leadtime 14 weeks +

Linking No

Material **Upholstered** Price More than 500

Stacking No



**Brand Content** 





<u>In-Out | Side CATALOGUE \_new</u>





### **Collections Book**



**Download 3D Models** 



### **Finishes**



# Metal Finishes

/iew





# Leather / Vinyl

<u>view</u>





<u>/iew</u>





# Leather / Vinyl

<u>view</u>





## Table Tops

lew/





## PU Seats / Ropes

liev.

The Julie collection is the skilful reinterpretation of the archetype of the chair and stool in which memory, quotation and contemporaneity come together in a new seat. The combined effect of the formal cleanliness of the structure combined with the simplicity of the materials, with a wide range of colors and finishes, amplify the mood between memory and contemporaneity. A transversal proposal to create welcoming domestic settings or furnish contract spaces.

### **DESCRIPTION:**

Beech upholstered seat with armrests

#### **Dimensions**



BRAND

### **Traba**

TrabA' provides a reinterpretation of contemporary design, creating a unique style that does not merely follow in the wake