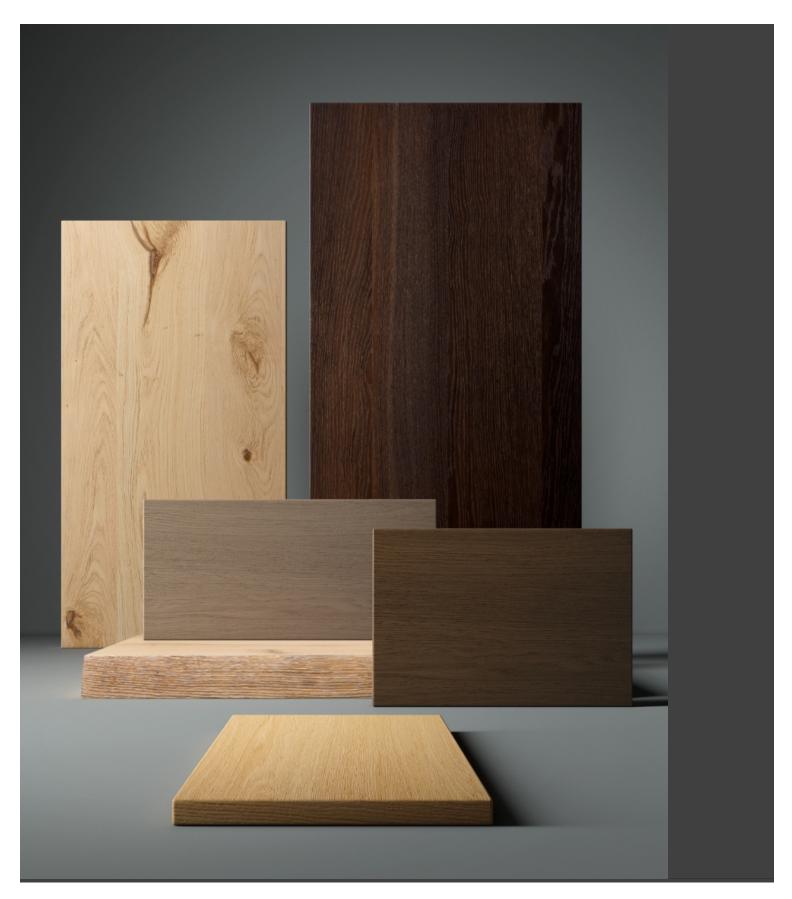

### **ADDITIONAL INFORMATION**

Faggio Anilina Nero, Faggio Grigio Stango, Faggio Mogano, Faggio Noce Canaletto, Faggio Sbiancato, Faggio Tortora, Faggio Wenge, Frassino Anilina Nera, Frassino Grigio Stagno, Frassino Laccato RAL, Frassino Mogano, Frassino Noce, Frassino Sbiancato, Frassino Tortora **Traba Colours (Wood)** 

### **Finishes**