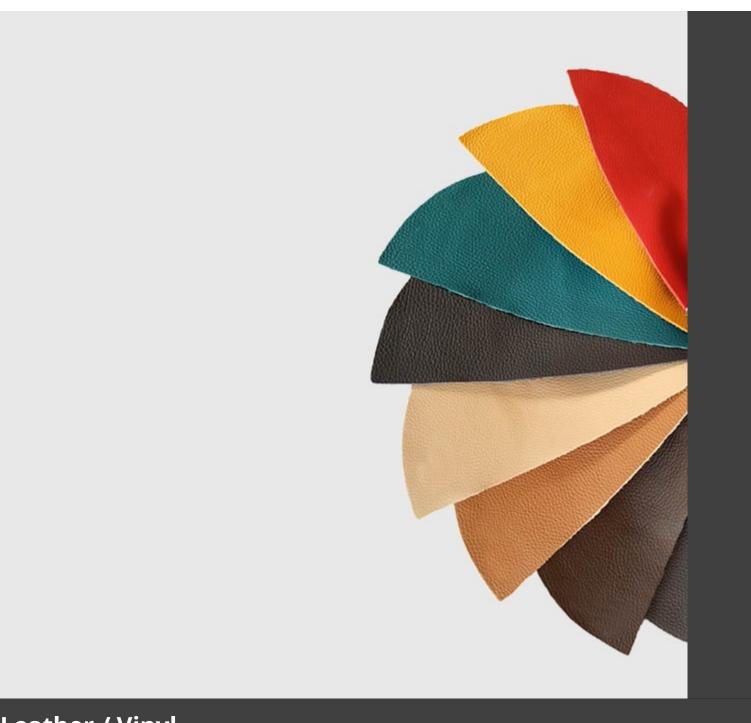

contemporaneity. A transversal proposal to create welcoming domestic settings or furnish contract spaces.

### **DESCRIPTION:**

Beech upholstered seat with armrests

### **Dimensions**









### **ADDITIONAL INFORMATION**

Faggio Anilina Nero, Faggio Grigio Stango, Faggio Mogano, Faggio Noce Canaletto, Faggio Sbiancato, Faggio Tortora, Faggio Wenge, Frassino Anilina Nera, Frassino Grigio Stagno, Frassino Laccato RAL, Frassino Mogano, Frassino Noce, Frassino Sbiancato, Frassino Tortora **Traba Colours (Wood)** 

Arms <u>Yes</u>

Leadtime 14 weeks +

Linking No

Material **Upholstered** Price More than 500

Stacking No



**Brand Content** 





<u>In-Out | Side CATALOGUE \_new</u>





### **Collections Book**



**Download 3D Models** 



### **Finishes**



# Metal Finishes

/iew





# Leather / Vinyl

<u>view</u>





<u>/iew</u>





# Leather / Vinyl

<u>view</u>





## Table Tops

lew/





## PU Seats / Ropes

liev.

The Julie collection is the skilful reinterpretation of the archetype of the chair and stool in which memory, quotation and contemporaneity come together in a new seat. The combined effect of the formal cleanliness of the structure combined with the simplicity of the materials, with a wide range of colors and finishes, amplify the mood between memory and contemporaneity. A transversal proposal to create welcoming domestic settings or furnish contract spaces.

### **DESCRIPTION:**

Beech upholstered seat with armrests

#### **Dimensions**



BRAND

### **Traba**

TrabA' provides a reinterpretation of contemporary design, creating a unique style that