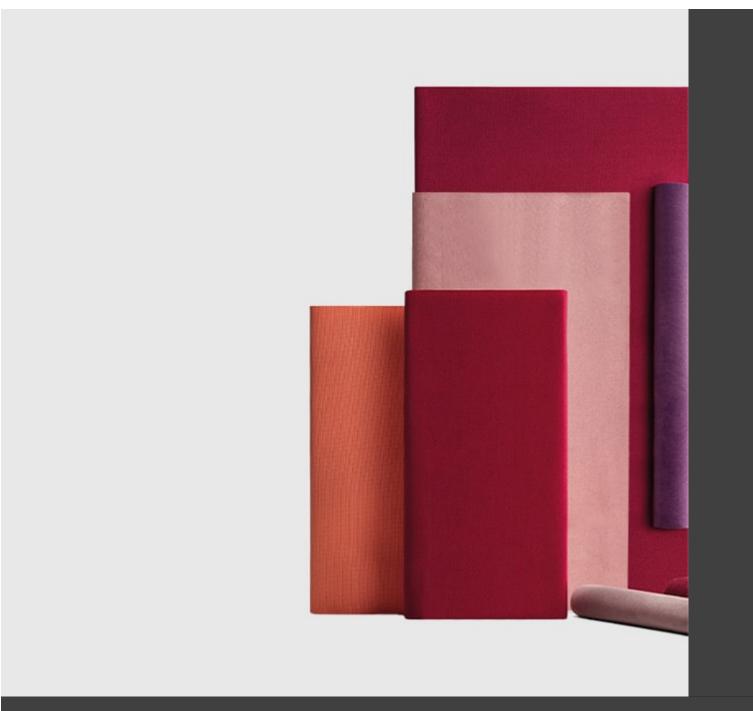

lcoming domestic settings or furnish contract spaces.

### **DESCRIPTION:**

Beech upholstered seat with armrests

### **Dimensions**









### **ADDITIONAL INFORMATION**

Faggio Anilina Nero, Faggio Grigio Stango, Faggio Mogano, Faggio Noce Canaletto, Faggio Sbiancato, Faggio Tortora, Faggio Wenge, Frassino Anilina Nera, Frassino Grigio Stagno, Frassino Laccato RAL, Frassino Mogano, Frassino Noce, Frassino Sbiancato, Frassino Tortora **Traba Colours (Wood)** 

Arms <u>Yes</u>

Leadtime 14 weeks +

Linking No

Material **Upholstered** Price More than 500

Stacking No



**Brand Content** 





<u>In-Out | Side CATALOGUE \_new</u>





### **Collections Book**



**Download 3D Models** 



### **Finishes**



# Metal Finishes

/iew





# Leather / Vinyl

<u>view</u>





<u>/iew</u>





# Leather / Vinyl

<u>view</u>





## Table Tops

lew/





## PU Seats / Ropes

liev.

The Julie collection is the skilful reinterpretation of the archetype of the chair and stool in which memory, quotation and contemporaneity come together in a new seat. The combined effect of the formal cleanliness of the structure combined with the simplicity of the materials, with a wide range of colors and finishes, amplify the mood between memory and contemporaneity. A transversal proposal to create welcoming domestic settings or furnish contract spaces.

### **DESCRIPTION:**

Beech upholstered seat with armrests

#### **Dimensions**



BRAND

### **Traba**

TrabA' provides a reinterpretation of contemporary design, creating a unique style that does not merely follow in the wake of the latests tr