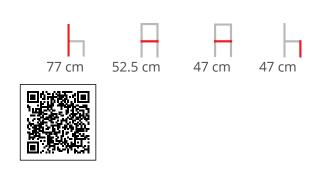

### **JULIE IMB ARMCHAIR**

The Julie collection is the skilful reinterpretation of the archetype of the chair and stool in which memory, quotation and contemporaneity come together in a new seat. The combined effect of the formal cleanliness of the structure combined with the simplicity of the materials, with a wide range of colors and finishes, amplify the mood between memory and contemporaneity. A transversal proposal to create welcoming domestic settings or furnish contract spaces.

### **DESCRIPTION:**

Beech upholstered seat with armrests

### **Dimensions**









### **ADDITIONAL INFORMATION**

Faggio Anilina Nero, Faggio Grigio Stango, Faggio Mogano, Faggio Noce Canaletto, Faggio Sbiancato, Faggio Tortora, Faggio Wenge, Frassino Anilina Nera, Frassino Grigio Stagno, Frassino Laccato RAL, Frassino Mogano, Frassino Noce, Frassino Sbiancato, Frassino Tortora **Traba Colours (Wood)** 

Arms <u>Yes</u>

Leadtime 14 weeks +

Linking No

Material **Upholstered** Price More than 500

Stacking No



**Brand Content** 





<u>In-Out | Side CATALOGUE \_new</u>





### **Collections Book**



**Download 3D Models** 



### **Finishes**



# Metal Finishes

/iew





# Leather / Vinyl

<u>view</u>





<u>/iew</u>





# Leather / Vinyl

<u>view</u>





## Table Tops

lew/





## PU Seats / Ropes

liev.

The Julie collection is the skilful reinterp