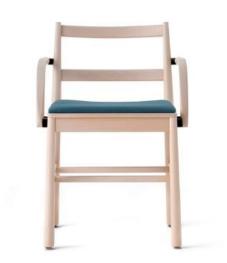

### **JULIE IMB ARMCHAIR**

The Julie collection is the skilful reinterpretation of the archetype of the chair and stool in which memory, quotation and contemporaneity come together in a new seat. The combined effect of the formal cleanliness of the structure combined with the simplicity of the materials, with a wide range of colors and finishes, amplify the mood between memory and contemporaneity. A transversal proposal to create welcoming domestic settings or furnish contract spaces.

### **DESCRIPTION:**

Beech upholstered seat with armrests

### **Dimensions**









### **ADDITIONAL INFORMATION**

Faggio Anilina Nero, Faggio Grigio Stango, Faggio Mogano, Faggio Noce Canaletto, Faggio Sbiancato, Faggio Tortora, Faggio Wenge, Frassino Anilina Nera, Frassino Grigio Stagno, Frassino L