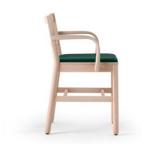

### **JULIE IMB ARMCHAIR**

The Julie collection is the skilful reinterpretation of the archetype of the chair and stool in which memory, quotation and contemporaneity come together in a new seat. The combined effect of the formal cleanliness of the structure combined with the simplicity of the materials, with a wide range of colors and finishes, amplify the mood between memory and contemporaneity. A transversal proposal to create welcoming domestic settings or furnish contract spaces.

### **DESCRIPTION:**

Beech upholstered seat with armrests

### **Dimensions**









### **ADDITIONAL INFORMATION**

Faggio Anilina Nero, Faggio Grigio Stango, Faggio Mogano, Faggio Noce Canaletto, Faggio Sbiancato, Faggio Tortora, Faggio Wenge, Frassino Anilina Nera, Frassino Grigio Stagno, Frassino Laccato RAL, Frassino Mogano, Frassino Noce, Frassino Sbiancato, Frassino Tortora **Traba Colours (Wood)** 

Arms <u>Yes</u>

Leadtime 14 weeks +

Linking No

Material **Upholstered** Price More than 500

Stacking No



**Brand Content** 





<u>In-Out | Side CATALOGUE \_new</u>





### **Collections Book**



**Download 3D Models** 



### **Finishes**



# Metal Finishes

/iew





# Leather / Vinyl

<u>view</u>





<u>/iew</u>





# Leather / Vinyl

<u>view</u>





## Table Tops

lew/





## PU Seats / Ropes

liev.

The Julie collection is the skilful reinterpreta