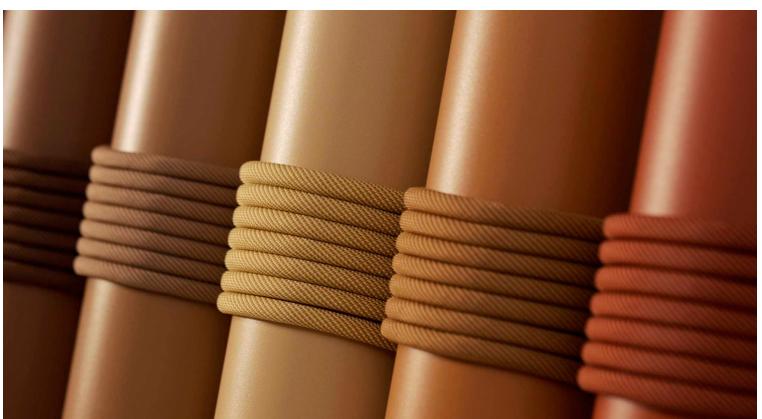

### PU Seats / Ropes

A collection of coffee tables with an original coloured metal base: equidistant spokes either extend straight up from the circular base or bend and open outwards, creating a distinctive design and movement. Oval or round tops can be made of HPL, marble or glass ceramic and can be combined with different bases, depending on their shape and size. Jump Little Table is also available in an outdoor version that brings practicality, style and colour to the garden or poolside.