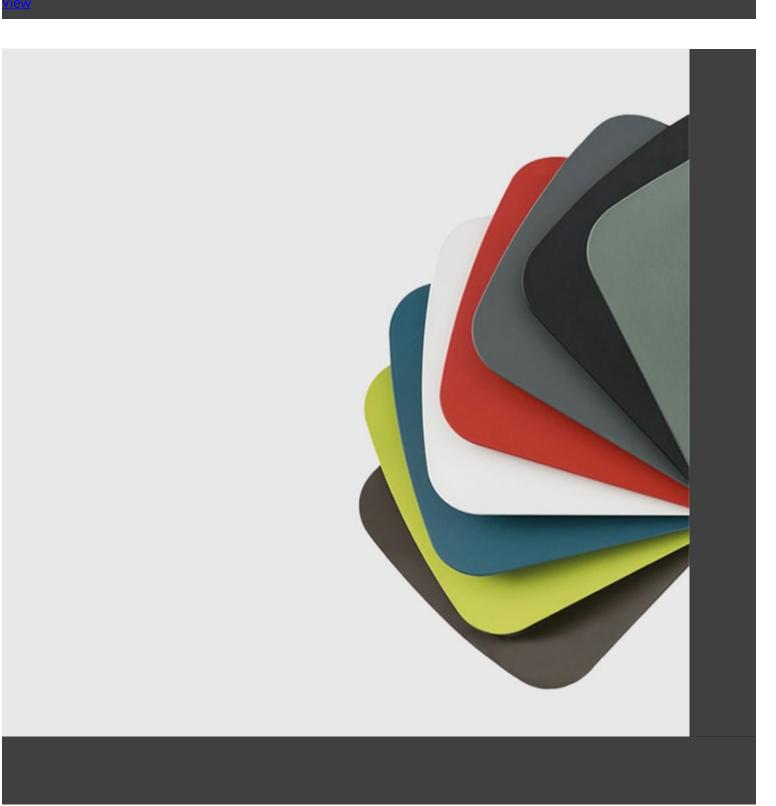

|                |                       |



ADDITIONAL INFORMATION

| Material              | <u>Metal</u>                                                                          |
|-----------------------|---------------------------------------------------------------------------------------|
| Price                 | <u>200 – 500</u>                                                                      |
| Traba Colours (Metal) | <u>Antracite, Black, Bordeaux, Bronze Brown, Dark Green, Sage Green, Taupe, White</u> |

**Brand Content** 





In-Out | Side CATALOGUE \_new





#### **Collections Book**



Download 3D Models



Finishes



### Metal Finishes





## Leather / Vinyl

<u>'iew</u>





### Wood Finishes







### Leather / Vinyl

<u>′iew</u>







### Table Tops





### PU Seats / Ropes

A collection of coffee tables with an original coloured metal base: equidistant spokes either extend straight up from the circular base or bend and open outwards, creating a distinctive design and movement. Oval or round tops can be made of HPL, marble or glass ceramic and can be combined with different bases, depending on their shape and size. Jump Little Table is also available in an outdoor version that brings practicality, style and colour to the garden or poolside.

Coffee table with metal frame and HPL or glass ceramic top. Also available in outdoor version.

#### Dimensions



BRAND

### Traba

TrabA' provides a reinterpretation of contemporary design, creating a unique style that does not merely follow in the wake of the latests trends, but offers an authe