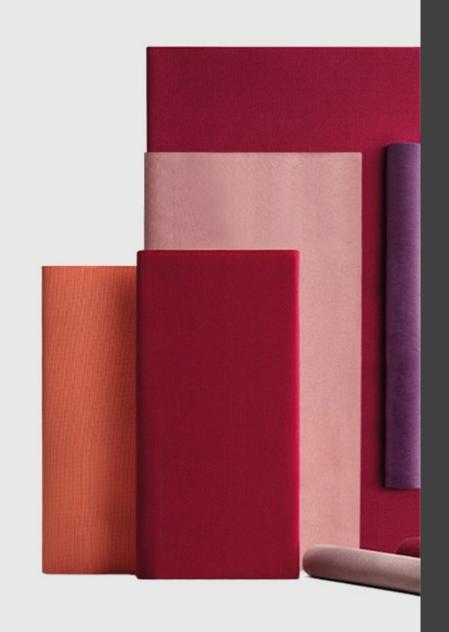

|                | White                 |
|       |              |                |                       |



ADDITIONAL INFORMATION

| Material              | <u>Metal</u>                                                                          |
|-----------------------|---------------------------------------------------------------------------------------|
| Price                 | <u>200 – 500</u>                                                                      |
| Traba Colours (Metal) | <u>Antracite, Black, Bordeaux, Bronze Brown, Dark Green, Sage Green, Taupe, White</u> |

**Brand Content** 





In-Out | Side CATALOGUE \_new





#### **Collections Book**



Download 3D Models



Finishes



### Metal Finishes





## Leather / Vinyl

<u>'iew</u>





### Wood Finishes







### Leather / Vinyl

<u>′iew</u>







### Table Tops





### PU Seats / Ropes

A collection of coffee tables with an original coloured metal base: equidistant spokes either extend straight up from the circular base or bend and open outwards, creating a distinctive design and movement. Oval or round tops can be made of HPL, marble or glass ceramic and can be combined with different bases, depending on their shape and size. Jump Little Table is also available in an outdoor version that brings practicality, style and colour to the garden or poolside.

Coffee table with metal frame and HPL or glass ceramic top. Also available in outdoor version.

#### Dimensions



BRAND

### Traba

TrabA' provides a reinterpretation of contemporary design, creating a unique style that does not merely fol