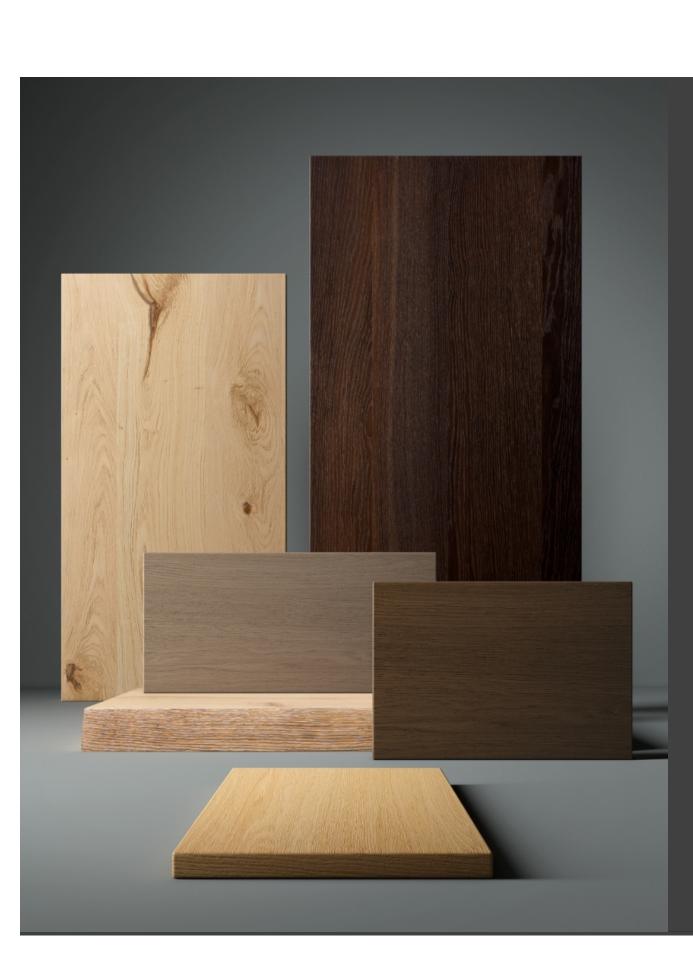

|
|       |              |                |                       |



ADDITIONAL INFORMATION

| Material              | <u>Metal</u>                                                                          |
|-----------------------|---------------------------------------------------------------------------------------|
| Price                 | <u>200 – 500</u>                                                                      |
| Traba Colours (Metal) | <u>Antracite, Black, Bordeaux, Bronze Brown, Dark Green, Sage Green, Taupe, White</u> |

**Brand Content** 





In-Out | Side CATALOGUE \_new





#### **Collections Book**



Download 3D Models



Finishes



### Metal Finishes





## Leather / Vinyl

<u>'iew</u>





### Wood Finishes







### Leather / Vinyl

<u>′iew</u>







### Table Tops





### PU Seats / Ropes

A collection of coffee tables with an original coloured metal base: equidistant spokes either extend straight up from the circular base or bend and open outwards, creating a distinctive design and movement. Oval or round tops can be made of HPL, marble or glass ceramic and can be combined with different bases, depending on their shape and size. Jump Little Table is also available in an outdoor version that brings practicality, style and colour to the garden or poolside.

Coffee table with metal frame and HPL or glass ceramic top. Also available in outdoor version.

#### Dimensions



BRAND

### Traba

TrabA' provides a reinterpretation of contemporary design, creating a unique style that does not merely follow in the wake of the latests trends,