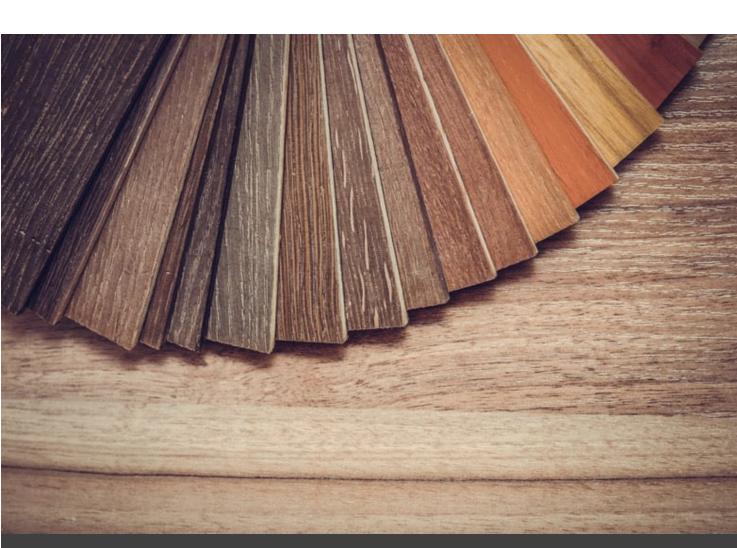

|
|       |              |                | White                 |
|       |              |                |                       |



ADDITIONAL INFORMATION

| Material              | <u>Metal</u>                                                                          |
|-----------------------|---------------------------------------------------------------------------------------|
| Price                 | <u>200 – 500</u>                                                                      |
| Traba Colours (Metal) | <u>Antracite, Black, Bordeaux, Bronze Brown, Dark Green, Sage Green, Taupe, White</u> |

**Brand Content** 





In-Out | Side CATALOGUE \_new





#### **Collections Book**



Download 3D Models



Finishes



### Metal Finishes





## Leather / Vinyl

<u>'iew</u>





### Wood Finishes







### Leather / Vinyl

<u>′iew</u>







### Table Tops





### PU Seats / Ropes

A collection of coffee tables with an original coloured metal base: equidistant spokes either extend straight up from the circular base or bend and open outwards, creating a distinctive design and movement. Oval or round tops can be made of HPL, marble or glass ceramic and can be combined with different bases, depending on their shape and size. Jump Little Table is also available in an outdoor version that brings practicality, style and colour to the garden or poolside.

Coffee table with metal frame and HPL or glass ceramic top. Also available in outdoor version.

#### Dimensions



BRAND

### Traba

TrabA' provides a reinterpretation of contemporary design, creating a unique style