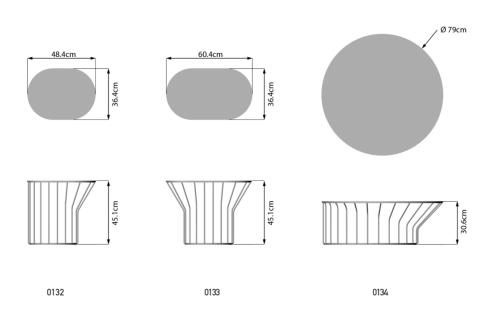

#### JUMP LITTLE TABLE

A collection of coffee tables with an original coloured metal base: equidistant spokes either extend straight up from the circular base or bend and open outwards, creating a distinctive design and movement. Oval or round tops can be made of HPL, marble or glass ceramic and can be combined with different bases, depending on their shape and size. Jump Little Table is also available in an outdoor version that brings practicality, style and colour to the garden or poolside.

Coffee table with metal frame and HPL or glass ceramic top. Also available in outdoor version.

#### Dimensions