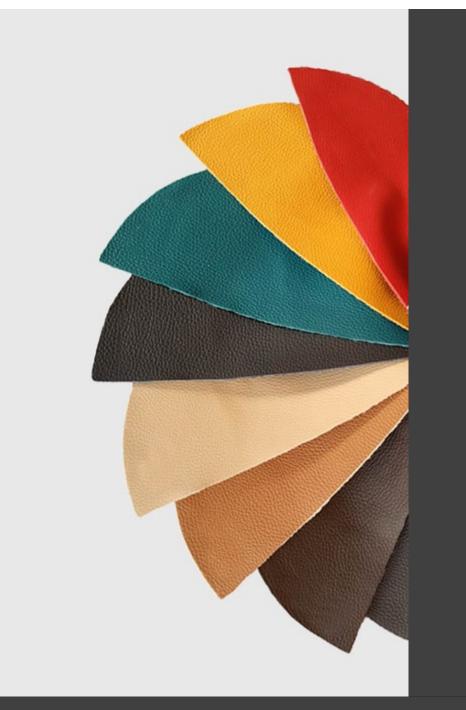

| Taupe                 |
|       |              |                | White                 |
|       |              |                |                       |



ADDITIONAL INFORMATION

| Material              | <u>Metal</u>                                                                          |
|-----------------------|---------------------------------------------------------------------------------------|
| Price                 | <u>200 – 500</u>                                                                      |
| Traba Colours (Metal) | <u>Antracite, Black, Bordeaux, Bronze Brown, Dark Green, Sage Green, Taupe, White</u> |

**Brand Content** 





In-Out | Side CATALOGUE \_new





#### **Collections Book**



Download 3D Models



Finishes



### Metal Finishes





## Leather / Vinyl

<u>'iew</u>





### Wood Finishes







### Leather / Vinyl

<u>′iew</u>







### Table Tops





### PU Seats / Ropes

A collection of coffee tables with an original coloured metal base: equidistant spokes either extend straight up from the circular base or bend and open outwards, creating a distinctive design and movement. Oval or round tops can be made of HPL, marble or glass ceramic and can be combined with different bases, depending on their shape and size. Jump Little Table is also available in an outdoor version that brings practicality, style and colour to the garden or poolside.

Coffee table with metal frame and HPL or glass ceramic top. Also available in outdoor version.

#### Dimensions



BRAND

### Traba

TrabA' provides a reinterpretation of contemp