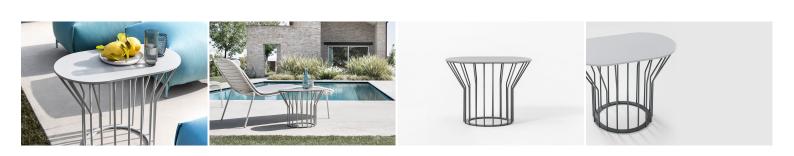

#### JUMP LITTLE TABLE

A collection of coffee tables with an original coloured metal base: equidistant spokes either extend straight up from the circular base or bend and open outwards, creating a distinctive design and movement. Oval or round tops can be made of HPL, marble or glass ceramic and can be combined with different bases, depending on their shape and size. Jump Little Table is also available in an outdoor version that brings practicality, style and colour to the garden or poolside.

Coffee table with metal frame and HPL or glass ceramic top. Also available in outdoor version.

### PU Seats / Ropes

/iev

A collection of coffee tables with an original coloured metal base: equidistant spokes either extend straight up from the circular base or bend and open outwards, creating a distinctive design and movement. Oval or round tops can be made of HPL, marble or glass ceramic and can be combined with different bases, depending on their shape and size. Jump Little Table is also available in an outdoor version that brings practicality, style and colour to the garden or poolside.