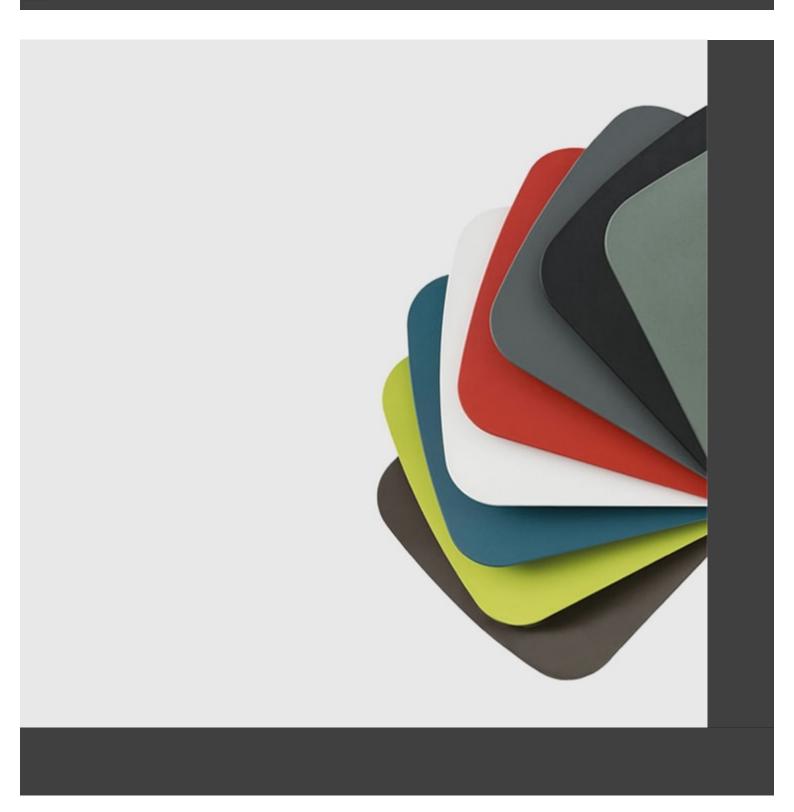

### PU Seats / Ropes

/iev

A collection of coffee tables with an original coloured metal base: equidistant spokes either extend straight up from the circular base or bend and open outwards, creating a distinctive design and movement. Oval or round tops can be made of HPL, marble or glass ceramic and can be combined with different bases, depending on their shape and size. Jump Little Table is also available in an outdoor version that brings practicality, style and colour to the garden or poolside.