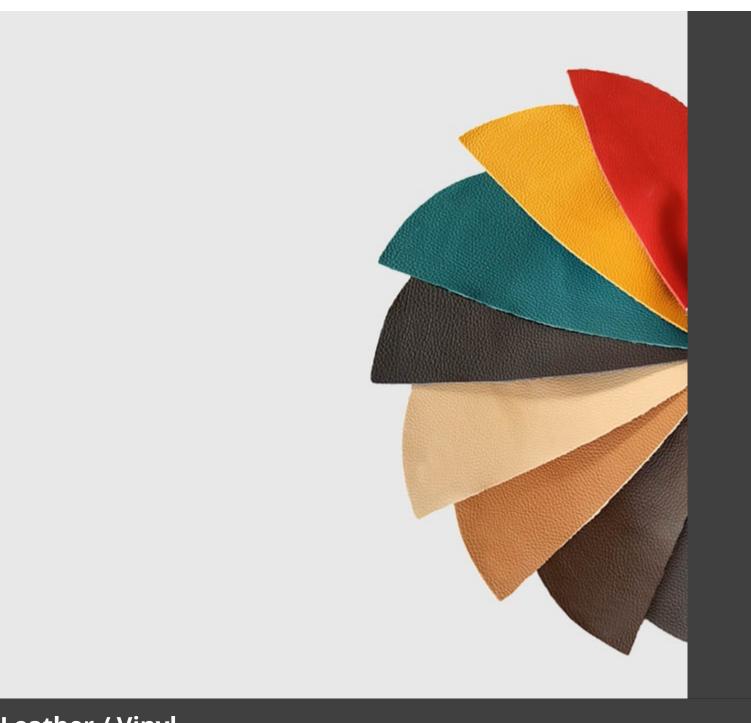

|                | Bronze Brown          |
|       |              |                | Dark Green            |



| Image | Stock Status | Stock Quantity | Traba Colours (Metal) |
|-------|--------------|----------------|-----------------------|
|       |              |                | Sage Green            |
|       |              |                | Taupe                 |
|       |              |                | White                 |





### **ADDITIONAL INFORMATION**

Material **Metal** Price <u>200 – 500</u>

Antracite, Black, Bordeaux, Bronze Brown, Dark Green, Sage Green, Taupe, White Traba Colours (Metal)

### **Brand Content**





In-Out | Side CATALOGUE \_new





### **Collections Book**



**Download 3D Models** 



### **Finishes**



### Metal Finishes

/iew





# Leather / Vinyl

/iev





<u>/iew</u>





## Leather / Vinyl

<u>view</u>





### Table Tops

/iew





### PU Seats / Ropes

/iev

A collection of coffee tables with an original coloured metal base: equidistant spokes either extend straight up from the circular base or bend and open outwards, creating a distinctive design and movement. Oval or round tops can be made of HPL, marble or glass ceramic and can be combined with different bases, depending on their shape and size. Jump Little Table is also available in an outdoor version that brings practicality, style and colour to the garden or poolside.

Coffee table with metal frame and HPL or glass ceramic top. Also available in outdoor version.

#### **Dimensions**



### BRAND

### **Traba**

TrabA' provides a reinterpretation of co