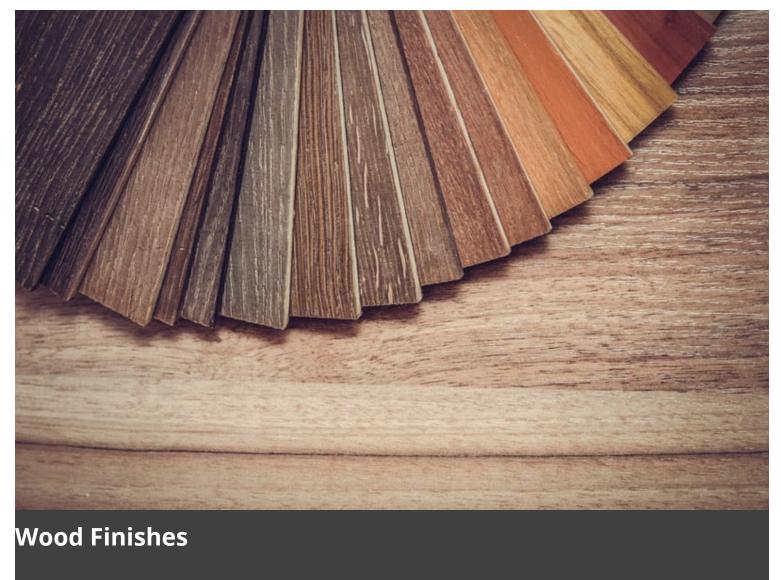

Bronze Brown          |
|       |              |                | Dark Green            |



| Image | Stock Status | Stock Quantity | Traba Colours (Metal) |
|-------|--------------|----------------|-----------------------|
|       |              |                | Sage Green            |
|       |              |                | Taupe                 |
|       |              |                | White                 |





### **ADDITIONAL INFORMATION**

Material **Metal** Price <u>200 – 500</u>

Antracite, Black, Bordeaux, Bronze Brown, Dark Green, Sage Green, Taupe, White Traba Colours (Metal)

### **Brand Content**





In-Out | Side CATALOGUE \_new





### **Collections Book**



**Download 3D Models** 



### **Finishes**



### Metal Finishes

/iew





# Leather / Vinyl

/iev





<u>/iew</u>





## Leather / Vinyl

<u>view</u>





### Table Tops

/iew





### PU Seats / Ropes

/iev

A collection of coffee tables with an original coloured metal base: equidistant spokes either extend straight up from the circular base or bend and open outwards, creating a distinctive design and movement. Oval or round tops can be made of HPL, marble or glass ceramic and can be combined with different bases, depending on their shape and size. Jump Little Table is also available in an outdoor version that brings practicality, style and colour to the garden or poolside.

Coffee table with metal frame and HPL or glass ceramic top. Also available in outdoor version.

#### **Dimensions**



### BRAND

### **Traba**

TrabA' provides a reinterpretation of contemporary design, creating a