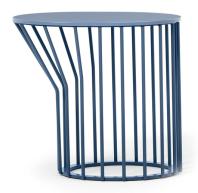

#### JUMP LITTLE TABLE

A collection of coffee tables with an original coloured metal base: equidistant spokes either extend straight up from the circular base or bend and open outwards, creating a distinctive design and movement. Oval or round tops can be made of HPL, marble or glass ceramic and can be combined with different bases, depending on their shape and size. Jump Little Table is also available in an outdoor version that brings practicality, style and colour to the garden or poolside.

Coffee table with metal frame and HPL or glass ceramic top. Also available in outdoor version.