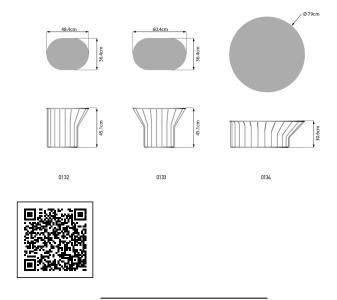

#### JUMP LITTLE TABLE

A collection of coffee tables with an original coloured metal base: equidistant spokes either extend straight up from the circular base or bend and open outwards, creating a distinctive design and movement. Oval or round tops can be made of HPL, marble or glass ceramic and can be combined with different bases, depending on their shape and size. Jump Little Table is also available in an outdoor version that brings practicality, style and colour to the garden or poolside.

Coffee table with metal frame and HPL or glass ceramic top. Also available in outdoor version.

### **Dimensions**



**VARIATIONS** 



| Image | Stock Status | Stock Quantity | Traba Colours (Metal) |
|-------|--------------|----------------|-----------------------|
|       |              |                | Antracite             |
|       |              |                | Black                 |
|       |              |                | Bordeaux              |
|       |              |                | Bronze Brown          |
|       |              |                | Dark Green            |



| Image | Stock Status | Stock Quantity | Traba Colours (Metal) |
|-------|--------------|----------------|-----------------------|
|       |              |                | Sage Green            |
|       |              |                | Taupe                 |
|       |              |                | White