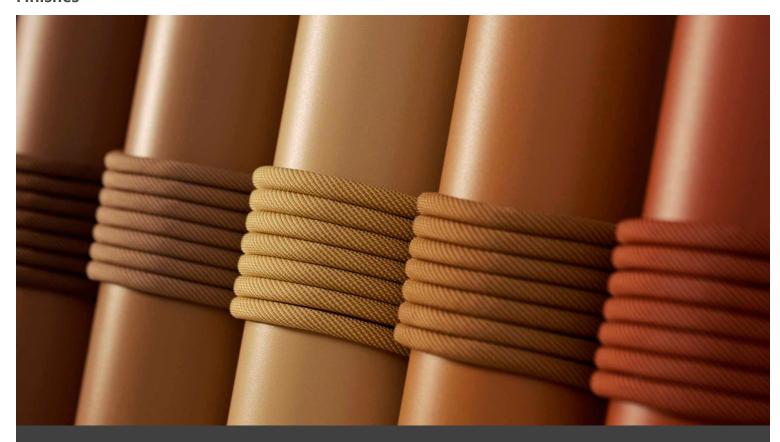

### PU Seats / Ropes

/iev

A collection of coffee tables with an original coloured metal base: equidistant spokes either extend straight up from the circular base or bend and open outwards, creating a distinctive design and movement. Oval or round tops can be made of HPL, marble or glass ceramic and can be combined with different bases, depending on their shape and size. Jump Little Table is also available in an outdoor version that brings practicality, style and colour to the garden or poolside.