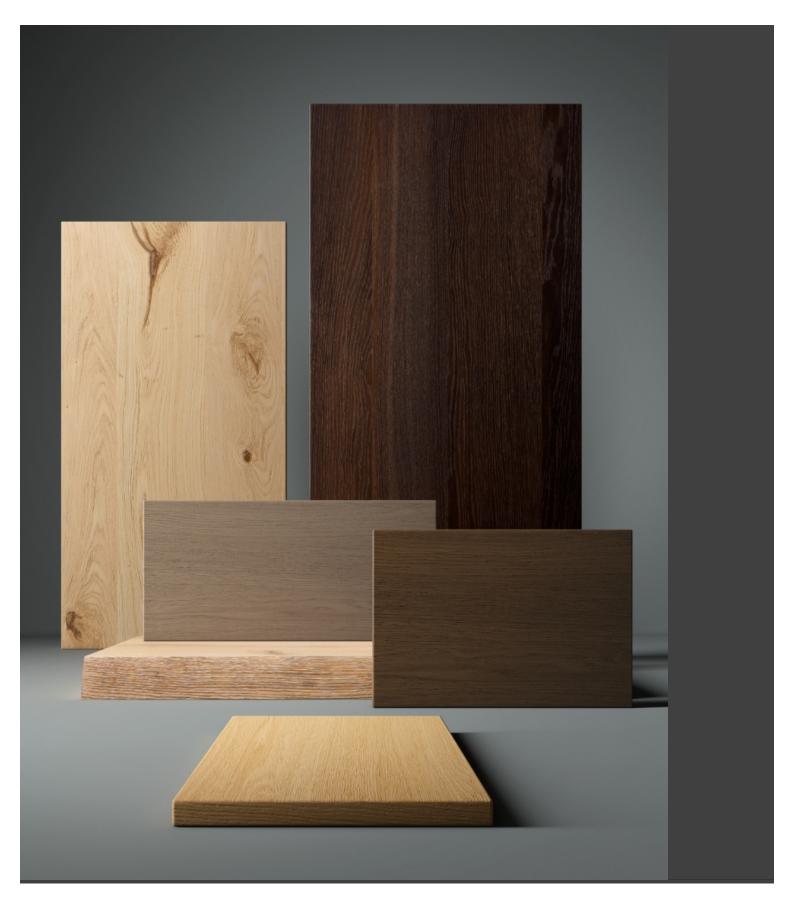

| Dark Green            |



| Image | Stock Status | Stock Quantity | Traba Colours (Metal) |
|-------|--------------|----------------|-----------------------|
|       |              |                | Sage Green            |
|       |              |                | Taupe                 |
|       |              |                | White                 |





### **ADDITIONAL INFORMATION**

Material **Metal** Price <u>200 – 500</u>

Antracite, Black, Bordeaux, Bronze Brown, Dark Green, Sage Green, Taupe, White Traba Colours (Metal)

### **Brand Content**





In-Out | Side CATALOGUE \_new





### **Collections Book**



**Download 3D Models** 



### **Finishes**



### Metal Finishes

/iew





# Leather / Vinyl

/iev





<u>/iew</u>





## Leather / Vinyl

<u>view</u>





### Table Tops

/iew





### PU Seats / Ropes

/iev

A collection of coffee tables with an original coloured metal base: equidistant spokes either extend straight up from the circular base or bend and open outwards, creating a distinctive design and movement. Oval or round tops can be made of HPL, marble or glass ceramic and can be combined with different bases, depending on their shape and size. Jump Little Table is also available in an outdoor version that brings practicality, style and colour to the garden or poolside.

Coffee table with metal frame and HPL or glass ceramic top. Also available in outdoor version.

#### **Dimensions**



### BRAND

### **Traba**

TrabA' provides a reinterpretation of contemporary design, creating a unique style that does not merely follow in the wak