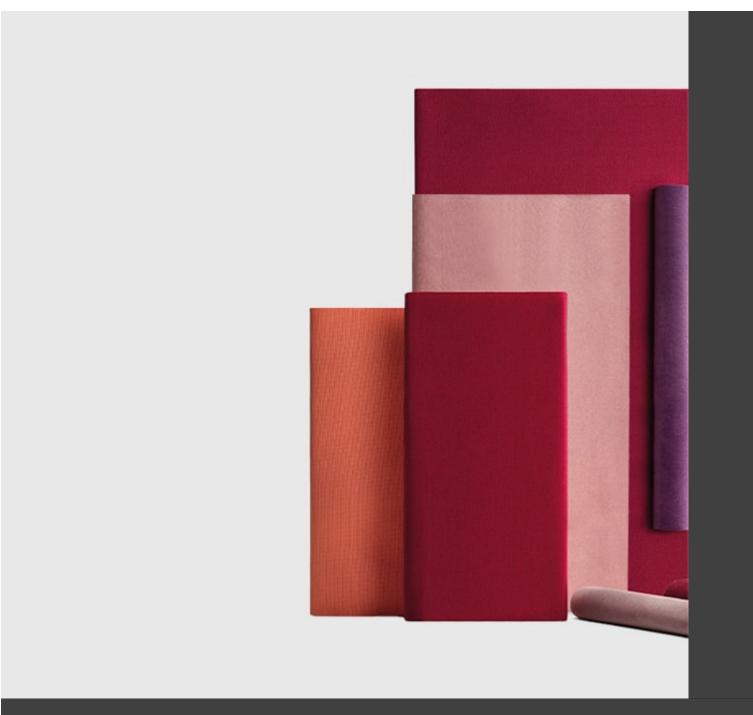

|
|       |              |                | Dark Green            |



| Image | Stock Status | Stock Quantity | Traba Colours (Metal) |
|-------|--------------|----------------|-----------------------|
|       |              |                | Sage Green            |
|       |              |                | Taupe                 |
|       |              |                | White                 |





### **ADDITIONAL INFORMATION**

Material **Metal** Price <u>200 – 500</u>

Antracite, Black, Bordeaux, Bronze Brown, Dark Green, Sage Green, Taupe, White Traba Colours (Metal)

### **Brand Content**





In-Out | Side CATALOGUE \_new





### **Collections Book**



**Download 3D Models** 



### **Finishes**



### Metal Finishes

/iew





# Leather / Vinyl

/iev





<u>/iew</u>





## Leather / Vinyl

<u>view</u>





### Table Tops

/iew





### PU Seats / Ropes

/iev

A collection of coffee tables with an original coloured metal base: equidistant spokes either extend straight up from the circular base or bend and open outwards, creating a distinctive design and movement. Oval or round tops can be made of HPL, marble or glass ceramic and can be combined with different bases, depending on their shape and size. Jump Little Table is also available in an outdoor version that brings practicality, style and colour to the garden or poolside.

Coffee table with metal frame and HPL or glass ceramic top. Also available in outdoor version.

#### **Dimensions**



### BRAND

### **Traba**

TrabA' provides a reinterpretation of contemporary design, creating a unique style tha