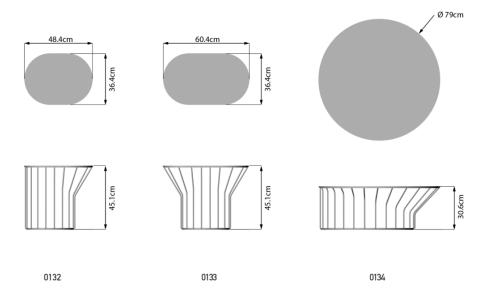

#### JUMP LITTLE TABLE

A collection of coffee tables with an original coloured metal base: equidistant spokes either extend straight up from the circular base or bend and open outwards, creating a distinctive design and movement. Oval or round tops can be made of HPL, marble or glass ceramic and can be combined with different bases, depending on their shape and size. Jump Little Table is also available in an outdoor version that brings practicality, style and colour to the garden or poolside.

Coffee table with metal frame and HPL or glass ceramic top. Also available in outdoor version.

#### **Dimensions**