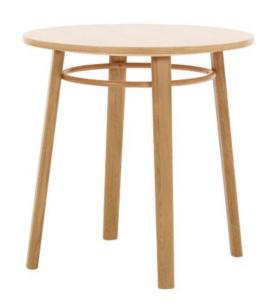

#### **K2 TABLE S-2220**

The K2 collection is an eclectic combination of upholstery, plywood and bent wooden elements. The entire series is made of carefully selected materials that ensure the durability of the construction and give the furniture a special look.

Material: Beech Suitability: Internal Warranty: 2 years

Material: Beech Suitability: Internal Warranty: 2 years

| - • |   |   |   |   |    |   |   |
|-----|---|---|---|---|----|---|---|
| Di  | m | e | n | S | 10 | n | S |

| Т      |     |     |        | 0 |
|--------|-----|-----|--------|---|
| 740 mm | N/A | N/A | 750 mm |   |