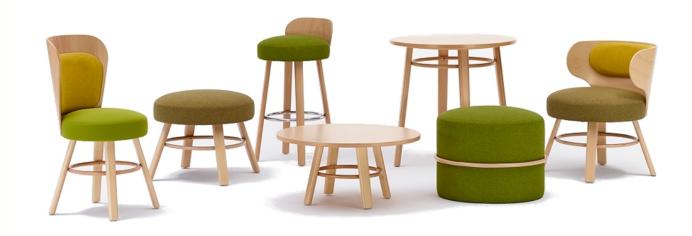

#### **K2 TABLE S-2220**

The K2 collection is an eclectic combination of upholstery, plywood and bent wooden elements. The entire series is made of carefully selected materials that ensure the durability of the construction and give the furniture a special look.

# **Paged Catalogue**

**Download Catalogue** 

The K2 collection is an eclectic combination of upholstery, plywood and bent wooden elements. The entire series is made of carefully selected materials that ensure the durability of the construction and give the furniture a special look.