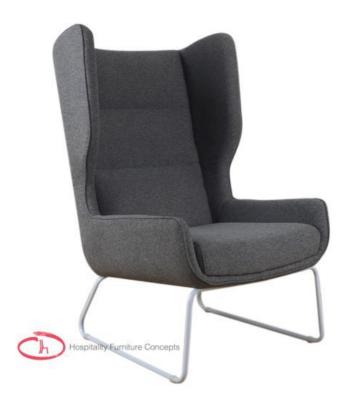

## KARDI LOUNGE

Minimum order: 20 units

Suitability: Internal Warranty: 1 year Material: Metal leg with powder coating, foam **Options:** Upholstery: PU, Linen or to be supplied

**Dimensions** 

109cm 69cm 42cm

Seat height: 42cm

Suitability: Internal Warranty: 1 year Material: Metal leg with powder coating, foam **Options:** Upholstery: PU, Linen or to be supplied

## Dimensions

109cm 69cm 42cm

Seat height: 42cm