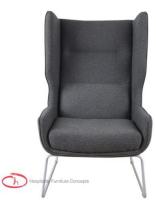

## KARDI LOUNGE

Minimum order: 20 units

Suitability: Internal Warranty: 1 year Material: Metal leg with powder coating, foam **Options:** Upholstery: PU, Linen or to be supplied

**Dimensions** 

109cm 69cm 42cm

Seat height: 42cm

Suitability: Internal Warranty: 1 year Material: Metal leg with powder coating, foam **Options:** Upholstery: PU, Linen or to be supplied

## Dimensions

109cm 69cm 42cm

Seat height: 42cm