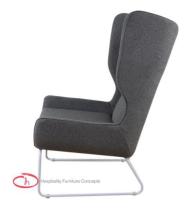

## KARDI LOUNGE

Minimum order: 20 units

Suitability: Internal Warranty: 1 year Material: Metal leg with powder coating, foam **Options:** Upholstery: PU, Linen or to be supplied

**Dimensions** 

109cm 69cm 42cm

Seat height: 42cm

Suitability: Internal Warranty: 1 year Material: Metal leg with powder coating, foam **Options:** Upholstery: PU, Linen or to be supplied

## Dimensions

109cm 69cm 42cm

Seat height: 42cm