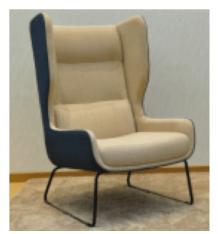

## KARDI LOUNGE

Minimum order: 20 units

Suitability: Internal Warranty: 1 year Material: Metal leg with powder coating, foam **Options:** Upholstery: PU, Linen or to be supplied

**Dimensions** 

109cm 69cm 42cm

Seat height: 42cm

Suitability: Internal Warranty: 1 year Material: Metal leg with powder coating, foam **Options:** Upholstery: PU, Linen or to be supplied

## Dimensions

109cm 69cm 42cm

Seat height: 42cm