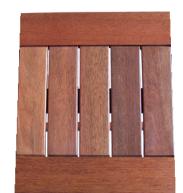

#### **Quick View**

Designer Table Bases

<u>Kon</u>

Solid Keruing Slatted tops

Suitable for outdoors where exposed to the elements

Available in:

- 600mm Round
- 700mm Round
- 600mm x 600mm
- 650mm x 550mm
- 1600mm x 600mm

Keruing is the name given to the timber yielded from more than 70 species of the genus *Dipterocarpus*. This group of large hardwoods is indigenous to South East Asia, where the species are harvested from managed forests with regeneration programs. Across the entire species, a wide variety of heartwood hues are available, including deep-pink, orange-pink and purple-red. The most common heartwood is red-brown. Sapwood is usually lighter, sometimes with yellow or grey tinges. The wood darkens with age and features a generally straight or shallowly interlocked grain

Keruing timber is low maintenance, hardwearing and ideal for outdoor furniture use. The wood is strong and classified as durable, making it useful for construction purposes

Where other timbers may require curing, Keruing is completely cured and ready for immediate use with no risk of leaching, bleeding or leach sap. It contains oleo-resins and will exude it onto surfaces during drying or when exposed to