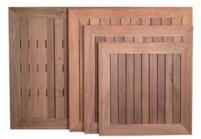

#### **KERUING TABLE TOPS SQUARE**

Solid Keruing Slatted tops

Suitable for outdoors where exposed to the elements

Available in:

- 600mm Round
- 700mm Round
- 600mm x 600mm
- 650mm x 550mm
- 1600mm x 600mm

Keruing is the name given to the timber yielded from more than 70 species of the genus *Dipterocarpus*. This group of large hardwoods is indigenous to South East Asia, where the species are harvested from managed forests with regeneration programs.Across the entire species, a wide variety of heartwood hues are available, including deep-pink, orange-pink and purple-red. The most common heartwood is redbrown. Sapwood is usually lighter, sometimes with yellow or grey tinges. The wood darkens with age and features a generally straight or shallowly interlocked grain

Keruing timber is low maintenance, hardwearing and ideal for outdoor furniture use. The wood is strong and classified as durable, making it useful for construction purposes

Where other timbers may require curing, Keruing is completely cured and ready for immediate use with no risk of leaching, bleeding or leach sap. It contains oleo-resins and will exude it onto surfaces during drying or when exposed to heat or sunshine when in use; gums may also cause problems in machining.