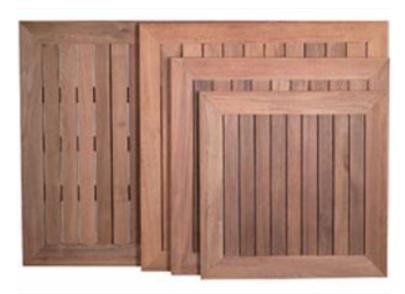

#### **KERUING TABLE TOPS SQUARE**

Solid Keruing Slatted tops

Suitable for outdoors where exposed to the elements

Available in:

- 600mm Round
- 700mm Round
- 600mm x 600mm
- 650mm x 550mm
- 1600mm x 600mm

Keruing is the name given to the timber yielded from more than 70 species of the genus *Dipterocarpus*. This group of large hardwoods is indigenous to South East Asia, where the species are harvested from managed forests with regeneration programs.Across the entire species, a wide variety of heartwood hues are available, including deep-pink, orange-pink and purple-red. The most common heartwood is redbrown. Sapwood is usually lighter, sometimes with yellow or grey tinges. The wood darkens with age and features a generally straight or shallowly interlocked grain

Keruing timber is low maintenance, hardwearing and ideal for outdoor furniture use. The wood is strong and classified as durable, making it useful for construction purposes

Where other timbers may require curing, Keruing is completely cured and ready for immediate use with no risk of leaching, bleeding or leach sap. It contains oleo-resins and will exude it onto surfaces during drying or when exposed to heat or sunshine when in use; gums may also cause problems in machining.