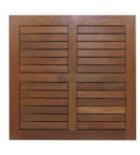

#### **Quick View**

Designer Table Bases

<u>Kon</u>

Solid Keruing Slatted tops

Suitable for outdoors where exposed to the elements

Available in:

- 600mm Round
- 700mm Round
- 600mm x 600mm
- 650mm x 550mm
- 1600mm x 600mm

Keruing is the name given to the timber yielded from more than 70 species of the genus *Dipterocarpus*. This group of large hardwoods is indigenous to South East Asia, where the species are harvested from managed forests with regeneration programs. Across the entire species, a wide variety of heartwood hues are available, including deep-pink, orange-pink and purple-red. The most common heartwood is red-brown. Sapwood is usually lighter, sometimes with yellow or grey tinges. The wood darkens with age and features a generally straight or shallowly interlocked grain

Keruing timber is low maintenance, hardwearing and ideal for outdoor furniture use. The wood is strong and classified as durable, making it useful for construction purposes

Where other timbers may require curing, Keruing is completely cured and ready for immediate use with no risk of leaching, bleeding or leach sap. It contains oleo-resins and will exude it onto surfaces during drying or when exposed to