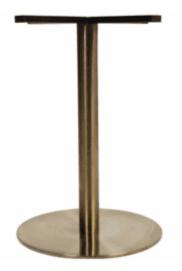

## **Base Pairing Ideas**

#### **Quick View**

Designer Table Bases

<u>Kon</u>

Solid Keruing Slatted tops

Suitable for outdoors where exposed to the elements

Available in:

- 600mm Round
- 700mm Round
- 600mm x 600mm
- 650mm x 550mm
- 1600mm x 600mm