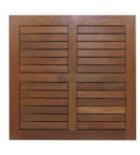

## **KERUING TABLE TOPS SQUARE**

Solid Keruing Slatted tops

Suitable for outdoors where exposed to the elements

Available in:

- 600mm Round
- 700mm Round
- 600mm x 600mm
- 650mm x 550mm
- 1600mm x 600mm

Keruing is the name given to the timber yielded from more than 70 species of the genus *Dipterocarpus*. This group of large hardwoods is indigenous to South East Asia, where the species are harvested from managed forests with regeneration programs.Across the entire species, a wide variety of heartwood hues are available, including deep-pink, orange-pink and purple-red. The most common heartwood is redbrown. Sapwood is usually lighter, sometimes with yellow or grey tinges. The wood darkens with age and features a generally straight or shallowly interlocked grain

- 600mm Round
- 700mm Round
- 600mm x 600mm
- 650mm x 550mm
- 1600mm x 600mm

Keruing is the name given to the timber yielded from more than 70 species of the genus *Dipterocarpus*. This group of large hardwoods is indigenous to South East Asia, where the species are harvested from managed forests with regeneration programs. Across the entire species, a wide variety of heartwood hues are available, including deep-pink, orange-pink and purple-red. The most common heartwood is red-brown. Sapwood is usually lighter, sometimes with yellow or grey tinges. The wood darkens with age and features a generally straight or shallowly interlocked grain