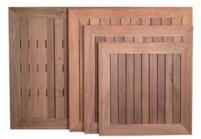

## **KERUING TABLE TOPS SQUARE**

Solid Keruing Slatted tops

Suitable for outdoors where exposed to the elements

Available in:

- 600mm Round
- 700mm Round
- 600mm x 600mm
- 650mm x 550mm
- 1600mm x 600mm

Keruing is the name given to the timber yielded from more than 70 species of the genus *Dipterocarpus*. This group of large hardwoods is indigenous to South East Asia, where the species are harvested from managed forests with regeneration programs.Across the entire species, a wide variety of heartwood hues are available, including deep-pink, orange-pink and purple-red. The most common heartwood is redbrown. Sapwood is usually lighter, sometimes with yellow or grey tinges. The wood darkens with age and features a generally straight or shallowly interlocked grain

Keruing timber is low maintenance, hardwearing and ideal for outdoor furniture use. The wood is strong and classified as durable, making it useful for construction purposes

Where other timbers may require curing, Keruing is completely cured and ready for immediate use with no risk of leaching, bleeding or leach sap. It contains oleo-resins and will exude it onto surfaces during drying or when exposed to heat or sunshine when in use; gums may also cause problems in machining.