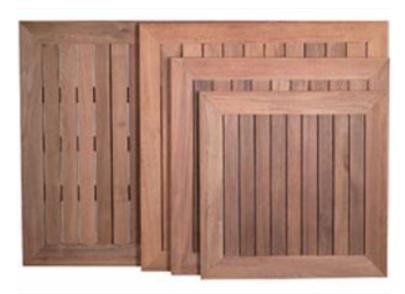

## **KERUING TABLE TOPS SQUARE**

Solid Keruing Slatted tops

Suitable for outdoors where exposed to the elements

Available in:

- 600mm Round
- 700mm Round
- 600mm x 600mm
- 650mm x 550mm
- 1600mm x 600mm

Keruing is the name given to the timber yielded from more than 70 species of the genus *Dipterocarpus*. This group of large hardwoods is indigenous to South East Asia, where the species are harvested from managed forests with regeneration programs.Across the entire species, a wide variety of heartwood hues are available, including deep-pink, orange-pink and purple-red. The most common heartwood is redbrown. Sapwood is usually lighter, sometimes with yellow or grey tinges. The wood darkens with age and features a generally straight or shallowly interlocked grain

- 600mm Round
- 700mm Round
- 600mm x 600mm
- 650mm x 550mm
- 1600mm x 600mm

Keruing is the name given to the timber yielded from more than 70 species of the genus *Dipterocarpus*. This group of large hardwoods is indigenous to South East Asia, where the species are harvested from managed forests with regeneration programs. Across the entire species, a wide variety of heartwood hues are available, including deep-pink, orange-pink and purple-red. The most common heartwood is red-brown. Sapwood is usually lighter, sometimes with yellow or grey tinges. The wood darkens with age and features a generally straight or shallowly interlocked grain