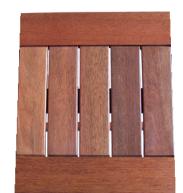

## **KERUING TABLE TOPS SQUARE**

Solid Keruing Slatted tops

Suitable for outdoors where exposed to the elements

Available in:

- 600mm Round
- 700mm Round
- 600mm x 600mm
- 650mm x 550mm
- 1600mm x 600mm

Keruing is the name given to the timber yielded from more than 70 species of the genus *Dipterocarpus*. This group of large hardwoods is indigenous to South East Asia, where the species are harvested from managed forests with regeneration programs.Across the entire species, a wide variety of heartwood hues are available, including deep-pink, orange-pink and purple-red. The most common heartwood is redbrown. Sapwood is usually lighter, sometimes with yellow or grey tinges. The wood darkens with age and features a generally straight or shallowly interlocked grain

- 600mm Round
- 700mm Round
- 600mm x 600mm
- 650mm x 550mm
- 1600mm x 600mm

Keruing is the name given to the timber yielded from more than 70 species of the genus *Dipterocarpus*. This group of large hardwoods is indigenous to South East Asia, where the species are harvested from managed forests with regeneration programs. Across the entire species, a wide variety of heartwood hues are available, including deep-pink, orange-pink and purple-red. The most common heartwood is red-brown. Sapwood is usually lighter, sometimes with yellow or grey tinges. The wood darkens with age and features a generally straight or shallowly interlocked grain