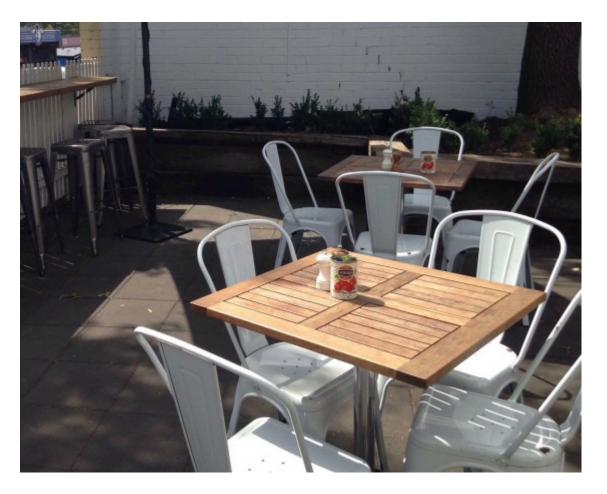

## **KERUING TABLE TOPS SQUARE**

Solid Keruing Slatted tops

Suitable for outdoors where exposed to the elements

Available in:

- 600mm Round
- 700mm Round
- 600mm x 600mm
- 650mm x 550mm
- 1600mm x 600mm

Keruing is the name given to the timber yielded from more than 70 species of the genus *Dipterocarpus*. This group of large hardwoods is indigenous to South East Asia, where the species are harvested from managed forests with regeneration programs.Across the entire species, a wide variety of heartwood hues are available, including deep-pink, orange-pink and purple-red. The most common heartwood is redbrown. Sapwood is usually lighter, sometimes with yellow or grey tinges. The wood darkens with age and features a generally straight or shallowly interlocked grain

<u>Quick View</u>

Power

<u>Kon</u>

<u>Quick View</u> Outdoor Tables

Marcel Round

Solid Keruing Slatted tops

Suitable for outdoors where exposed to the elements

Available in: