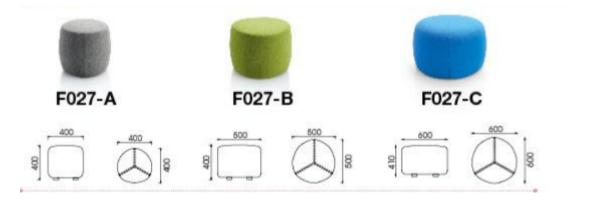

ADDITIONAL INFORMATION

| <u>No</u>          |
|--------------------|
| <u>5 – 6 weeks</u> |
| <u>Upholstered</u> |
| <u>No</u>          |
| <u>No</u>          |
| <u>200 – 500</u>   |
|                    |