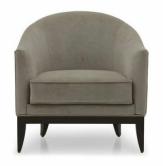

## **KING ARMCHAIR**

Comfortable armchair with markedly contemporary lines.

Every product can be customised according to customer requirements.

**Origin** Italy

**Dimensions** Width 790mm | Height 810mm | Depth 740mm | Seat Height 470mm | Arm Height 620mm