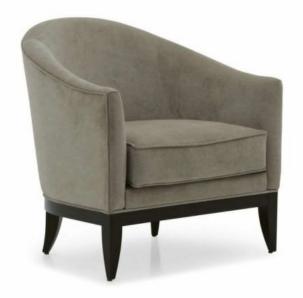

## **KING ARMCHAIR**

Comfortable armchair with markedly contemporary lines.

Every product can be customised according to customer requirements.

**Origin** Italy

**Dimensions** Width 790mm | Height 810mm | Depth 740mm | Seat Height 470mm | Arm Height 620mm