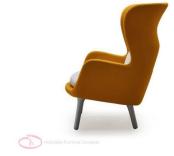

Dimensions: 80x80x106 Legs: Wood or Metal Surface Material: Fabric / PU / Leather Inner material: High-quality solid wood, plywood & high-density foamISO9001/ISO14001