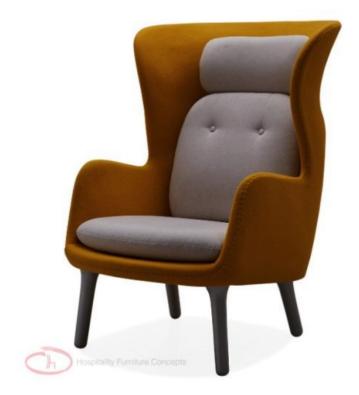

Dimensions: 80x80x106 Legs: Wood or Metal Surface Material: Fabric / PU / Leather Inner material: High-quality solid wood, plywood & high-density foamISO9001/ISO14001