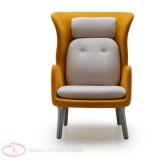

Dimensions: 80x80x106 Legs: Wood or Metal Surface Material: Fabric / PU / Leather Inner material: High-quality solid wood, plywood & high-density foamISO9001/ISO14001