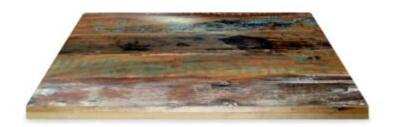

### **Quick View**

Timber Table Tops Indoor

Blackbutt - Veneered Timber Top (T)

Quick View
Timber Table Tops Indoor

Rustic Washed Timber Top

Timber Table Tops Indoor

Blackbutt - Veneered Timber Top

Timber Table Tops Indoor

<u>Grey Ironbark – Solid Timber Top</u>

Timber Table Tops Indoor

Messmate (Rough-sawn) – Solid Timber Top

Timber Table Tops Indoor

<u>Tasmanian Oak – Solid Timber Top</u>

Tables

Messmate, Reclaimed - Solid Timber Top