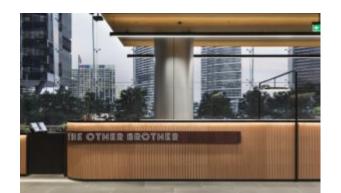

The Other Brother

Hospitality

Our most popular base, the AUTO-ADJUST KX22 is ideal for smaller table tops and space maximisation. Our FLAT® patented design and cast iron frames are strong, reliable and stylish.