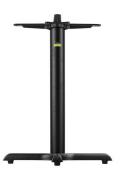

#### FLAT KIRIBILLI TABLE BASE KX22

Our most popular base, the AUTO-ADJUST KX22 is ideal for smaller table tops and space maximisation. Our FLAT® patented design and cast iron frames are strong, reliable and stylish.

- Our most popular table base worldwide
- Maintains a classic design and is often considered the workhorse of the industry
- Compact size is ideal for establishments using smaller table tops (up to 750mm/30in)
   Ideal for restaurants and chains where
- Ideal for restaurants and chains where customer experience and flexibility are paramount
- All FLAT table bases contain our PAD technology for stabilising tables and aligning table tops
- A zinc coating option is also available to help protect against weathering.

Material: Cast Iron/Textured Finish

Weight: 16 kg Warranty: 1 year

#### **Dimensions**

560 x 430 mm 720 mm 102mm

Colours and Finishes Matt Black and Grey

The Other Brother

Hospitality

Our most popular base, the AUTO-ADJUST KX22 is ideal for smaller table tops and space maximisation. Our FLAT® patented design and cast iron frames are strong, reliable and stylish.

Our most popular table base worldwide
Maintains a classic design and is often considered the workhorse of the industry
Compact size is ideal for establishments using smaller table tops (up to 750mm/30in)
Ideal for restaurants and chains where customer experience and flexibility are paramount
All FLAT table bases contain our PAD technology for stabilising tables and aligning table tops
A zinc coating option is also available to help protect against weathering.

## **Dimensions**

560 x 430 mm 720 mm 102mm

**Colours and Finishes** Matt Black and Grey