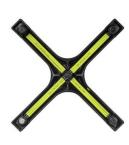

#### FLAT KIRIBILLI TABLE BASE KX22

Our most popular base, the AUTO-ADJUST KX22 is ideal for smaller table tops and space maximisation. Our FLAT® patented design and cast iron frames are strong, reliable and stylish.

- Our most popular table base worldwide
- Maintains a classic design and is often considered the workhorse of the industry
- Compact size is ideal for establishments using smaller table tops (up to 750mm/30in)
   Ideal for restaurants and chains where
- Ideal for restaurants and chains where customer experience and flexibility are paramount
- All FLAT table bases contain our PAD technology for stabilising tables and aligning table tops
- A zinc coating option is also available to help protect against weathering.

Material: Cast Iron/Textured Finish

Weight: 16 kg Warranty: 1 year

#### **Dimensions**

560 x 430 mm 720 mm 102mm

Colours and Finishes Matt Black and Grey

The Other Brother

Hospitality

Our most popular base, the AUTO-ADJUST KX22 is ideal for smaller table tops and space maximisation. Our FLAT® patented design and cast iron frames are strong, reliable and stylish.

Our most popular table base worldwide
Maintains a classic design and is often considered the workhorse of the industry
Compact size is ideal for establishments using smaller table tops (up to 750mm/30in)
Ideal for restaurants and chains where customer experience and flexibility are paramount
All FLAT table bases contain our PAD technology for stabilising tables and aligning table tops
A zinc coating option is also available to help protect against weathering.

## **Dimensions**

560 x 430 mm 720 mm 102mm

**Colours and Finishes** Matt Black and Grey