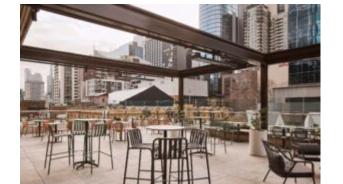

# **Projects using Bases**

Anglers Tavern

Hospitality

Skinny Dog Hotel

Hospitality, Zaneti, Brand

Telegraph Hotel, Hobart

Hospitality, Zaneti, Brand

### Quarterhouse

Hospitality, Zaneti, Brand

**UKO** West Ryde

Brand, Accommodation, Zaneti, Hospitality

**Mulgrave Country Club** 

**Grand Hyatt Nashville** 

Accommodation, Hospitality

1Hotel - Nashville

Accommodation, Hospitality

Shute Harbour

Brand, Zaneti, Hospitality, Public Space Project

**EVT QT Newcastle** 

**Lobbs Cafe** 

Bellboy Café

Loti

MISC Parramatta (NSW)

NAPA Glen Iris (VIC)

**RACV** Kalinda

Rydges - Melbourne

The Tote - Moonee Valley Racing Club

Margot Wine and Espresso Bar

Meet Fresh

Napa Glen Iris

The Boat House

Woodend Cellar & Bar

Schnitz

**Huff Bagelry** 

Brewdog, Pentridge Prison

Brand, Zaneti, Hospitality

Jayda Bar

**ELLA Bar Grigliata Pasta** 

**Tommy Ruff** 

Estelle Bistro

Degani Loganholme

Santorini Formal

Santorini Taverna

**Red Rooster** 

Transformer

**UKO Paddington** 

Brand, Accommodation, Zaneti, Hospitality

Queen of the South

**Rock Sugar** 

Sargon Coffee

Brand, Zaneti, Hospitality

Brewdog, South Eveleigh

Brand, Zaneti, Hospitality

Supagrind

Prince Alfred

Messer Fitzroy

Sister of Soul

Altitude

Brand, Zaneti, Hospitality

Nice Buns by YOMG

**Goldie Canteen** 

**Pony Boy** 

Grill'd Plenty Valley

The Other Brother

Hospitality

Our most popular base, the AUTO-ADJUST KX22 is ideal for smaller table tops and space maximisation. Our FLAT® patented design and cast iron frames are strong, reliable and stylish.