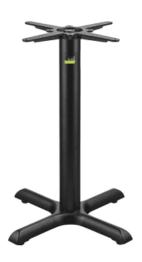

#### FLAT KIRIBILLI TABLE BASE KX22

Our most popular base, the AUTO-ADJUST KX22 is ideal for smaller table tops and space maximisation. Our FLAT® patented design and cast iron frames are strong, reliable and stylish.

- Our most popular table base worldwide
- Maintains a classic design and is often considered the workhorse of the industry
- Compact size is ideal for establishments using smaller table tops (up to 750mm/30in)
   Ideal for restaurants and chains where
- Ideal for restaurants and chains where customer experience and flexibility are paramount
- All FLAT table bases contain our PAD technology for stabilising tables and aligning table tops
- A zinc coating option is also available to help protect against weathering.

Material: Cast Iron/Textured Finish

Weight: 16 kg Warranty: 1 year

#### **Dimensions**

560 x 430 mm 720 mm 102mm

Colours and Finishes Matt Black and Grey

The Other Brother

Hospitality

Our most popular base, the AUTO-ADJUST KX22 is ideal for smaller table tops and space maximisation. Our FLAT® patented design and cast iron frames are strong, reliable and stylish.

Our most popular table base worldwide
Maintains a classic design and is often considered the workhorse of the industry
Compact size is ideal for establishments using smaller table tops (up to 750mm/30in)
Ideal for restaurants and chains where customer experience and flexibility are paramount
All FLAT table bases contain our PAD technology for stabilising tables and aligning table tops
A zinc coating option is also available to help protect against weathering.

## **Dimensions**

560 x 430 mm 720 mm 102mm

**Colours and Finishes** Matt Black and Grey