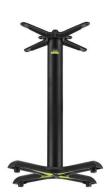

#### FLAT KIRIBILLI TABLE BASE KX22

Our most popular base, the AUTO-ADJUST KX22 is ideal for smaller table tops and space maximisation. Our FLAT® patented design and cast iron frames are strong, reliable and stylish.

- Our most popular table base worldwide
- Maintains a classic design and is often considered the workhorse of the industry
- Compact size is ideal for establishments using smaller table tops (up to 750mm/30in)
   Ideal for restaurants and chains where
- Ideal for restaurants and chains where customer experience and flexibility are paramount
- All FLAT table bases contain our PAD technology for stabilising tables and aligning table tops
- A zinc coating option is also available to help protect against weathering.

Material: Cast Iron/Textured Finish

Weight: 16 kg Warranty: 1 year

#### **Dimensions**

560 x 430 mm 720 mm 102mm

Colours and Finishes Matt Black and Grey

The Other Brother

Hospitality

Our most popular base, the AUTO-ADJUST KX22 is ideal for smaller table tops and space maximisation. Our FLAT® patented design and cast iron frames are strong, reliable and stylish.

Our most popular table base worldwide
Maintains a classic design and is often considered the workhorse of the industry
Compact size is ideal for establishments using smaller table tops (up to 750mm/30in)
Ideal for restaurants and chains where customer experience and flexibility are paramount
All FLAT table bases contain our PAD technology for stabilising tables and aligning table tops
A zinc coating option is also available to help protect against weathering.

## **Dimensions**

560 x 430 mm 720 mm 102mm

**Colours and Finishes** Matt Black and Grey