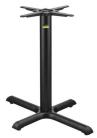

#### FLAT KIRIBILLI TABLE BASE KX2230

Our latest addition to the popular KX range, the AUTO-ADJUST KX2230 is ideal for rectangular table

- Designed for operators wanting to use rectangular or oval-shaped table tops
  A familiar cast iron design which looks at home
- in most environments

   All FLAT table bases contain our PAD technology for stabilising tables and aligning table tops
- A zinc coating option is also available to help protect against weathering

Material: Cast Iron/Textured Finish

Suitability: Indoor Weight: 11.5 kg Warranty: 1 year

#### **Dimensions**

560 x 750 mm 720 mm 76mm

**Colours and Finishes** 

**Matt Black** 

Altitude

Brand, Zaneti, Hospitality

Nice Buns by YOMG

**Goldie Canteen** 

Grill'd Plenty Valley

**Lobbs Cafe** 

Brand, Zaneti, Hospitality

Our latest addition to the popular KX range, the AUTO-ADJUST KX2230 is ideal for rectangular table tops.

Designed for operators wanting to use rectangular or oval-shaped table tops
A familiar cast iron design which looks at home in most environments
All FLAT table bases contain our PAD technology for stabilising tables and aligning table tops
A zinc coating option is also available to help protect against weathering

Material: Cast Iron/Textured Finish

Suitability: Indoor Weight: 11.5 kg Warranty: 1 year