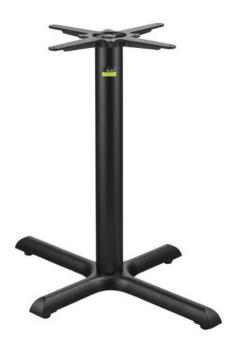

#### FLAT KIRIBILLI TABLE BASE KX2230

Our latest addition to the popular KX range, the AUTO-ADJUST KX2230 is ideal for rectangular table

- Designed for operators wanting to use rectangular or oval-shaped table tops
  A familiar cast iron design which looks at home
- in most environments

   All FLAT table bases contain our PAD technology for stabilising tables and aligning table tops
- A zinc coating option is also available to help protect against weathering

Material: Cast Iron/Textured Finish

Suitability: Indoor Weight: 11.5 kg Warranty: 1 year

#### **Dimensions**

560 x 750 mm 720 mm 76mm

**Colours and Finishes** 

**Matt Black** 

Altitude

Brand, Zaneti, Hospitality

Nice Buns by YOMG

**Goldie Canteen** 

Grill'd Plenty Valley

**Lobbs Cafe** 

Brand, Zaneti, Hospitality

Our latest addition to the popular KX range, the AUTO-ADJUST KX2230 is ideal for rectangular table tops.

Designed for operators wanting to use rectangular or oval-shaped table tops
A familiar cast iron design which looks at home in most environments
All FLAT table bases contain our PAD technology for stabilising tables and aligning table tops
A zinc coating option is also available to help protect against weathering

Material: Cast Iron/Textured Finish

Suitability: Indoor Weight: 11.5 kg Warranty: 1 year