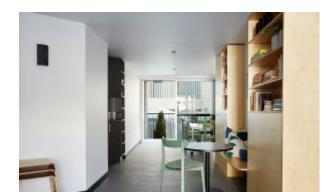

#### FLAT KIRIBILLI TABLE BASE KX2230

Our latest addition to the popular KX range, the AUTO-ADJUST KX2230 is ideal for rectangular table tops.

- Designed for operators wanting to use rectangular or oval-shaped table tops
  A familiar cast iron design which looks at home
- A familiar cast iron design which looks at home in most environments
  All FLAT table bases contain our PAD
- All FLAT table bases contain our PAD technology for stabilising tables and aligning table tops
- A zinc coating option is also available to help protect against weathering

Our latest addition to the popular KX range, the AUTO-ADJUST KX2230 is ideal for rectangular table tops.

- Designed for operators wanting to use rectangular or oval-shaped table tops
  A familiar cast iron design which looks at home in most environments
  All FLAT table bases contain our PAD technology for stabilising tables and aligning table tops
  A zinc coating option is also available to help protect against weathering