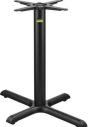

#### FLAT KIRIBILLI TABLE BASE KX2230

Our latest addition to the popular KX range, the AUTO-ADJUST KX2230 is ideal for rectangular table tops.

- Designed for operators wanting to use rectangular or oval-shaped table tops
  A familiar cast iron design which looks at home
- A familiar cast iron design which looks at home in most environments
  All FLAT table bases contain our PAD
- All FLAT table bases contain our PAD technology for stabilising tables and aligning table tops
- A zinc coating option is also available to help protect against weathering

Material: Cast Iron/Textured Finish

Suitability: Indoor Weight: 11.5 kg Warranty: 1 year

### Dimensions

560 x 750 mm 720 mm 76mm

Colours and Finishes

Our latest addition to the popular KX range, the AUTO-ADJUST KX2230 is ideal for rectangular table tops.

- Designed for operators wanting to use rectangular or oval-shaped table tops
  A familiar cast iron design which looks at home in most environments
  All FLAT table bases contain our PAD technology for stabilising tables and aligning table tops
  A zinc coating option is also available to help protect against weathering

## **Dimensions**

560 x 750 mm 720 mm 76mm

**Colours and Finishes** Matt Black