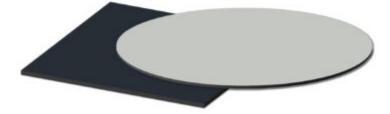

### Dimensions

560 x 750 mm 720 mm 76mm

Colours and Finishes

## **Dimensions**

560 x 750 mm 720 mm 76mm

**Colours and Finishes** Matt Black