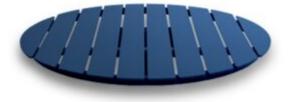

#### FLAT KIRIBILLI TABLE BASE KX2230

Our latest addition to the popular KX range, the AUTO-ADJUST KX2230 is ideal for rectangular table tops.

- Designed for operators wanting to use rectangular or oval-shaped table tops
  A familiar cast iron design which looks at home
- A familiar cast iron design which looks at home in most environments
  All FLAT table bases contain our PAD
- All FLAT table bases contain our PAD technology for stabilising tables and aligning table tops
- A zinc coating option is also available to help protect against weathering

Material: Cast Iron/Textured Finish

Suitability: Indoor Weight: 11.5 kg Warranty: 1 year

### Dimensions

560 x 750 mm 720 mm 76mm

Colours and Finishes