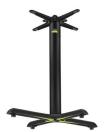

#### FLAT KIRIBILLI TABLE BASE KX2230

Our latest addition to the popular KX range, the AUTO-ADJUST KX2230 is ideal for rectangular table tops.

- Designed for operators wanting to use rectangular or oval-shaped table tops
  A familiar cast iron design which looks at home
- A familiar cast iron design which looks at home in most environments
  All FLAT table bases contain our PAD
- All FLAT table bases contain our PAD technology for stabilising tables and aligning table tops
- A zinc coating option is also available to help protect against weathering

Material: Cast Iron/Textured Finish

Suitability: Indoor Weight: 11.5 kg Warranty: 1 year

### Dimensions

560 x 750 mm 720 mm 76mm

Colours and Finishes

Our latest addition to the popular KX range, the AUTO-ADJUST KX2230 is ideal for rectangular table tops.

- Designed for operators wanting to use rectangular or oval-shaped table tops
  A familiar cast iron design which looks at home in most environments
  All FLAT table bases contain our PAD technology for stabilising tables and aligning table tops
  A zinc coating option is also available to help protect against weathering

## **Dimensions**

560 x 750 mm 720 mm 76mm

**Colours and Finishes** Matt Black