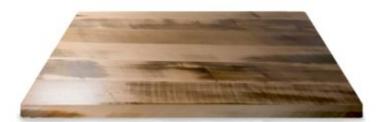

## Quick View

Timber Table Tops Indoor Blackbutt – Veneered Timber Top (T)

Quick View Timber Table Tops Indoor Rustic Washed Timber Top

<u>Quick View</u> Timber Table Tops Indoor <u>Blackbutt – Veneered Timber Top</u>

<u>Quick View</u> Timber Table Tops Indoor <u>Grey Ironbark – Solid Timber Top</u>

<u>Quick View</u> Timber Table Tops Indoor <u>Messmate (Rough-sawn) – Solid Timber Top</u>

<u>Quick View</u> Timber Table Tops Indoor <u>Tasmanian Oak – Solid Timber Top</u>