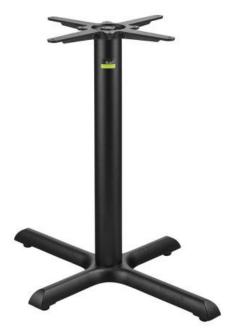

#### FLAT KIRIBILLI TABLE BASE KX2230

Our latest addition to the popular KX range, the AUTO-ADJUST KX2230 is ideal for rectangular table tops.

- Designed for operators wanting to use rectangular or oval-shaped table tops
  A familiar cast iron design which looks at home
- A familiar cast iron design which looks at home in most environments
  All FLAT table bases contain our PAD
- All FLAT table bases contain our PAD technology for stabilising tables and aligning table tops
- A zinc coating option is also available to help protect against weathering

Material: Cast Iron/Textured Finish

Suitability: Indoor Weight: 11.5 kg Warranty: 1 year

### Dimensions

560 x 750 mm 720 mm 76mm

Colours and Finishes

Our latest addition to the popular KX range, the AUTO-ADJUST KX2230 is ideal for rectangular table tops.

- Designed for operators wanting to use rectangular or oval-shaped table tops
  A familiar cast iron design which looks at home in most environments
  All FLAT table bases contain our PAD technology for stabilising tables and aligning table tops
  A zinc coating option is also available to help protect against weathering

## **Dimensions**

560 x 750 mm 720 mm 76mm

**Colours and Finishes** Matt Black