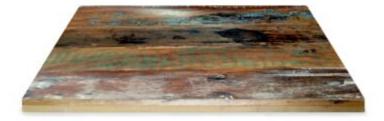

## Quick View

Timber Table Tops Indoor Blackbutt – Veneered Timber Top (T)

Quick View Timber Table Tops Indoor Rustic Washed Timber Top

<u>Quick View</u> Timber Table Tops Indoor <u>Blackbutt – Veneered Timber Top</u>

<u>Quick View</u> Timber Table Tops Indoor <u>Grey Ironbark – Solid Timber Top</u>

<u>Quick View</u> Timber Table Tops Indoor <u>Messmate (Rough-sawn) – Solid Timber Top</u>

<u>Quick View</u> Timber Table Tops Indoor <u>Tasmanian Oak – Solid Timber Top</u>