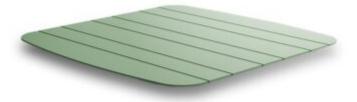

Our latest addition to the popular KX range, the AUTO-ADJUST KX2230 is ideal for rectangular table tops.

- Designed for operators wanting to use rectangular or oval-shaped table tops
  A familiar cast iron design which looks at home in most environments
  All FLAT table bases contain our PAD technology for stabilising tables and aligning table tops
  A zinc coating option is also available to help protect against weathering

Material: Cast Iron/Textured Finish

Suitability: Indoor Weight: 11.5 kg Warranty: 1 year

## **Dimensions**

560 x 750 mm 720 mm 76mm

**Colours and Finishes** Matt Black