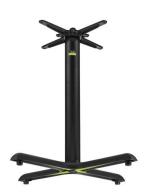

#### FLAT KIRIBILLI TABLE BASE KX30

This AUTO-ADJUST KX30 Table Base is built for maximum stability and style. Made from cast iron, our KX range of bases are complemented by a textured finish. One of our most popular table bases worldwide

- This classic design makes swapping out your existing tables simple
- Can support table-tops up to 1050mm/42in whilst providing unrivalled stability
  All FLAT table bases contain our PAD technology to stabilise tables and align table
- A zinc coating option is also available to help protect against weathering

Material: Cast Iron/Textured Finish

Suitability: Indoor Weight: 12 kg Warranty: 1 year