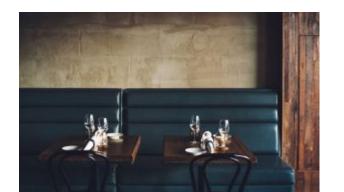

#### FLAT KIRIBILLI TABLE BASE KX30

This AUTO-ADJUST KX30 Table Base is built for maximum stability and style. Made from cast iron, our KX range of bases are complemented by a textured finish. One of our most popular table bases worldwide

- This classic design makes swapping out your existing tables simple
- Can support table-tops up to 1050mm/42in whilst providing unrivalled stability
  All FLAT table bases contain our PAD technology to stabilise tables and align table
- A zinc coating option is also available to help protect against weathering

Material: Cast Iron/Textured Finish

Suitability: Indoor Weight: 12 kg Warranty: 1 year