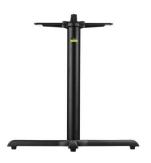

#### FLAT KIRIBILLI TABLE BASE KX30

This AUTO-ADJUST KX30 Table Base is built for maximum stability and style. Made from cast iron, our KX range of bases are complemented by a textured finish. One of our most popular table bases worldwide

- This classic design makes swapping out your existing tables simple
- Can support table-tops up to 1050mm/42in whilst providing unrivalled stability
  All FLAT table bases contain our PAD technology to stabilise tables and align table
- A zinc coating option is also available to help protect against weathering

Material: Cast Iron/Textured Finish

Suitability: Indoor Weight: 12 kg Warranty: 1 year