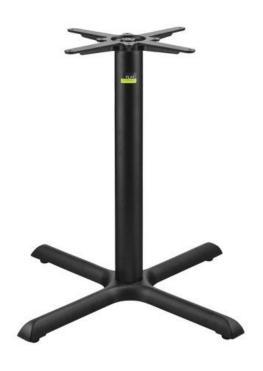

#### FLAT KIRIBILLI TABLE BASE KX30

This AUTO-ADJUST KX30 Table Base is built for maximum stability and style. Made from cast iron, our KX range of bases are complemented by a textured finish. One of our most popular table bases worldwide

- This classic design makes swapping out your existing tables simple
- Can support table-tops up to 1050mm/42in whilst providing unrivalled stability
  All FLAT table bases contain our PAD technology to stabilise tables and align table
- A zinc coating option is also available to help protect against weathering

Material: Cast Iron/Textured Finish

Suitability: Indoor Weight: 12 kg Warranty: 1 year