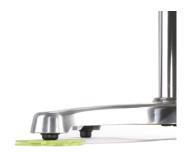

#### FLAT KIRIBILLI TABLE BASE KX30

This AUTO-ADJUST KX30 Table Base is built for maximum stability and style. Made from cast iron, our KX range of bases are complemented by a textured finish. One of our most popular table bases worldwide

- This classic design makes swapping out your existing tables simple
- Can support table-tops up to 1050mm/42in whilst providing unrivalled stability
  All FLAT table bases contain our PAD technology to stabilise tables and align table
- A zinc coating option is also available to help protect against weathering

Material: Cast Iron/Textured Finish

Suitability: Indoor Weight: 12 kg Warranty: 1 year

#### **Dimensions**

76mm

760 mm

720 mm

**Colours and Finishes** 

Messer Fitzroy

Sister of Soul

Nice Buns by YOMG

**Goldie Canteen** 

Hospitality

This AUTO-ADJUST KX30 Table Base is built for maximum stability and style. Made from cast iron, our KX range of bases are complemented by a textured finish. One of our most popular table bases worldwide

This classic design makes swapping out your existing tables simple
Can support table-tops up to 1050mm/42in whilst providing unrivalled stability
All FLAT table bases contain our PAD technology to stabilise tables and align table tops
A zinc coating option is also available to help protect against weathering

Material: Cast Iron/Textured Finish

Suitability: Indoor Weight: 12 kg Warranty: 1 year

**Dimensions** 

760 mm

720 mm 76mm

**Colours and Finishes** 

Matt Black