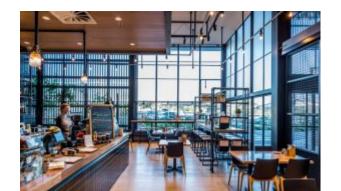

Messer Fitzroy

Sister of Soul

Nice Buns by YOMG

**Goldie Canteen** 

Hospitality

This AUTO-ADJUST KX30 Table Base is built for maximum stability and style. Made from cast iron, our KX range of bases are complemented by a textured finish. One of our most popular table bases worldwide

This classic design makes swapping out your existing tables simple
Can support table-tops up to 1050mm/42in whilst providing unrivalled stability
All FLAT table bases contain our PAD technology to stabilise tables and align table tops
A zinc coating option is also available to help protect against weathering

Material: Cast Iron/Textured Finish

Suitability: Indoor Weight: 12 kg Warranty: 1 year

**Dimensions** 

760 mm

720 mm 76mm

**Colours and Finishes** 

Matt Black