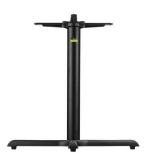

#### FLAT KIRIBILLI TABLE BASE KX30

This AUTO-ADJUST KX30 Table Base is built for maximum stability and style. Made from cast iron, our KX range of bases are complemented by a textured finish. One of our most popular table bases worldwide

- This classic design makes swapping out your existing tables simple
- Can support table-tops up to 1050mm/42in whilst providing unrivalled stability
  All FLAT table bases contain our PAD technology to stabilise tables and align table
- A zinc coating option is also available to help protect against weathering

Material: Cast Iron/Textured Finish

Suitability: Indoor Weight: 12 kg Warranty: 1 year

Nice Buns by YOMG

**Goldie Canteen** 

**Pony Boy** 

Grill'd Plenty Valley

The Other Brother

Hospitality

This AUTO-ADJUST KX30 Table Base is built for maximum stability and style. Made from cast iron, our KX range of bases are complemented by a textured finish. One of our most popular table bases worldwide

This classic design makes swapping out your existing tables simple
Can support table-tops up to 1050mm/42in whilst providing unrivalled stability
All FLAT table bases contain our PAD technology to stabilise tables and align table tops
A zinc coating option is also available to help protect against weathering