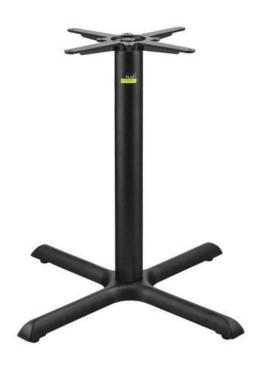

#### FLAT KIRIBILLI TABLE BASE KX30

This AUTO-ADJUST KX30 Table Base is built for maximum stability and style. Made from cast iron, our KX range of bases are complemented by a textured finish. One of our most popular table bases worldwide

- This classic design makes swapping out your existing tables simple
- Can support table-tops up to 1050mm/42in whilst providing unrivalled stability
  All FLAT table bases contain our PAD technology to stabilise tables and align table
- A zinc coating option is also available to help protect against weathering

Material: Cast Iron/Textured Finish

Suitability: Indoor Weight: 12 kg Warranty: 1 year

Nice Buns by YOMG

**Goldie Canteen** 

**Pony Boy** 

Grill'd Plenty Valley

The Other Brother

Hospitality

This AUTO-ADJUST KX30 Table Base is built for maximum stability and style. Made from cast iron, our KX range of bases are complemented by a textured finish. One of our most popular table bases worldwide

This classic design makes swapping out your existing tables simple
Can support table-tops up to 1050mm/42in whilst providing unrivalled stability
All FLAT table bases contain our PAD technology to stabilise tables and align table tops
A zinc coating option is also available to help protect against weathering