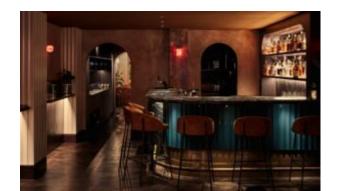

#### FLAT KIRIBILLI TABLE BASE KX30

This AUTO-ADJUST KX30 Table Base is built for maximum stability and style. Made from cast iron, our KX range of bases are complemented by a textured finish. One of our most popular table bases worldwide

- This classic design makes swapping out your existing tables simple
- Can support table-tops up to 1050mm/42in whilst providing unrivalled stability
  All FLAT table bases contain our PAD technology to stabilise tables and align table
- A zinc coating option is also available to help protect against weathering

Material: Cast Iron/Textured Finish

Suitability: Indoor Weight: 12 kg Warranty: 1 year