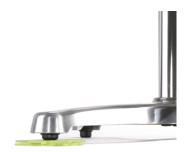

#### FLAT KIRIBILLI TABLE BASE KX30

This AUTO-ADJUST KX30 Table Base is built for maximum stability and style. Made from cast iron, our KX range of bases are complemented by a textured finish. One of our most popular table bases worldwide

- This classic design makes swapping out your existing tables simple
- Can support table-tops up to 1050mm/42in whilst providing unrivalled stability
  All FLAT table bases contain our PAD technology to stabilise tables and align table
- A zinc coating option is also available to help protect against weathering

Material: Cast Iron/Textured Finish

Suitability: Indoor Weight: 12 kg Warranty: 1 year

#### **Dimensions**

76mm

760 mm

720 mm

**Colours and Finishes** 