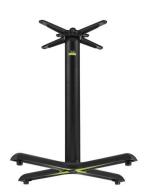

#### FLAT KIRIBILLI TABLE BASE KX30

This AUTO-ADJUST KX30 Table Base is built for maximum stability and style. Made from cast iron, our KX range of bases are complemented by a textured finish. One of our most popular table bases worldwide

- This classic design makes swapping out your existing tables simple
- Can support table-tops up to 1050mm/42in whilst providing unrivalled stability
  All FLAT table bases contain our PAD technology to stabilise tables and align table
- A zinc coating option is also available to help protect against weathering

Material: Cast Iron/Textured Finish

Suitability: Indoor Weight: 12 kg Warranty: 1 year

Nice Buns by YOMG

**Goldie Canteen** 

**Pony Boy** 

Grill'd Plenty Valley

The Other Brother

Hospitality

This AUTO-ADJUST KX30 Table Base is built for maximum stability and style. Made from cast iron, our KX range of bases are complemented by a textured finish. One of our most popular table bases worldwide

This classic design makes swapping out your existing tables simple
Can support table-tops up to 1050mm/42in whilst providing unrivalled stability
All FLAT table bases contain our PAD technology to stabilise tables and align table tops
A zinc coating option is also available to help protect against weathering