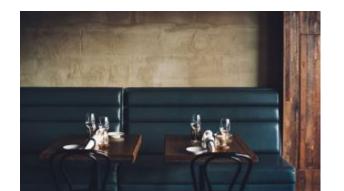

#### FLAT KIRIBILLI TABLE BASE KX30

This AUTO-ADJUST KX30 Table Base is built for maximum stability and style. Made from cast iron, our KX range of bases are complemented by a textured finish. One of our most popular table bases worldwide

- This classic design makes swapping out your existing tables simple
- Can support table-tops up to 1050mm/42in whilst providing unrivalled stability
  All FLAT table bases contain our PAD technology to stabilise tables and align table
- A zinc coating option is also available to help protect against weathering