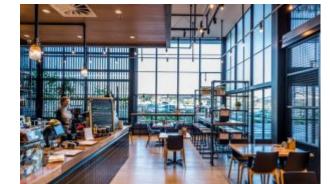

## **Lobbs** Cafe

Brand, Zaneti, Hospitality

Offering great flexibility, this product includes two bases (as shown) which can be positioned to accommodate a range of table top sizes. Both bases feature our two-footed self-stabilising technology.

Our three-pronged top plate supports operators in complying with local disability regulations (e.g. ADA Compliance in the USA).

- One of the newest additions to the range, it includes two bases
- Positioning table bases at suitable intervals under table tops gives access to wheelchairs/mobility equipment
  Provides flexibility to operators that have variously sized, rectangular or oval table tops