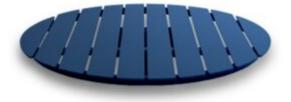

#### FLAT KIRIBILLI TWIN TABLE BASE KT22

Offering great flexibility, this product includes two bases (as shown) which can be positioned to accommodate a range of table top sizes. Both bases feature our two-footed self-stabilising technology.

Our three-pronged top plate supports operators in complying with local disability regulations (e.g. ADA Compliance in the USA).

- One of the newest additions to the range, it includes two bases
- Positioning table bases at suitable intervals under table tops gives access to wheelchairs/mobility equipment
- Provides flexibility to operators that have variously sized, rectangular or oval table tops
  All FLAT table bases contain our PAD
- All FLAT table bases contain our PAD technology for stabilising tables and aligning table tops

Material: Cast Iron/Textured Finish Weight: 8 kg Warranty: 1 year

#### **Dimensions**

102mm

560 x 128 mm

Colours and Finishes

720 mm

Matt Black and Grey