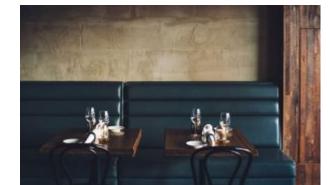

#### FLAT KIRIBILLI TWIN TABLE BASE KT22

Offering great flexibility, this product includes two bases (as shown) which can be positioned to accommodate a range of table top sizes. Both bases feature our two-footed self-stabilising technology.

Our three-pronged top plate supports operators in complying with local disability regulations (e.g. ADA Compliance in the USA).

- One of the newest additions to the range, it includes two bases
- Positioning table bases at suitable intervals under table tops gives access to wheelchairs/mobility equipment
- Provides flexibility to operators that have variously sized, rectangular or oval table tops
  All FLAT table bases contain our PAD
- All FLAT table bases contain our PAD technology for stabilising tables and aligning table tops