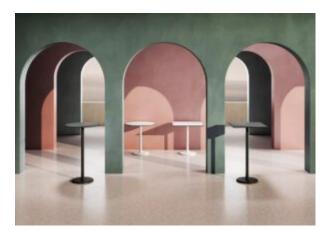

#### FLAT KIRIBILLI TWIN TABLE BASE KT22

Offering great flexibility, this product includes two bases (as shown) which can be positioned to accommodate a range of table top sizes. Both bases feature our two-footed self-stabilising technology.

Our three-pronged top plate supports operators in complying with local disability regulations (e.g. ADA Compliance in the USA).

- One of the newest additions to the range, it includes two bases
- Positioning table bases at suitable intervals under table tops gives access to wheelchairs/mobility equipment
- Provides flexibility to operators that have variously sized, rectangular or oval table tops
  All FLAT table bases contain our PAD
- All FLAT table bases contain our PAD technology for stabilising tables and aligning table tops