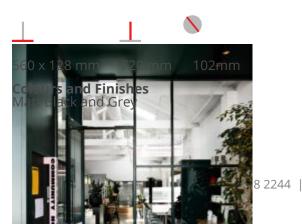

#### **Dimensions**

102mm

560 x 128 mm

Colours and Finishes

720 mm

Matt Black and Grey

## **Dimensions**