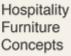

#### FLAT KIRIBILLI TWIN TABLE BASE KT22

Offering great flexibility, this product includes two bases (as shown) which can be positioned to accommodate a range of table top sizes. Both bases feature our two-footed self-stabilising technology.

Our three-pronged top plate supports operators in complying with local disability regulations (e.g. ADA Compliance in the USA).

- One of the newest additions to the range, it includes two bases
- Positioning table bases at suitable intervals under table tops gives access to wheelchairs/mobility equipment
- Provides flexibility to operators that have variously sized, rectangular or oval table tops
  All FLAT table bases contain our PAD
- All FLAT table bases contain our PAD technology for stabilising tables and aligning table tops

Material: Cast Iron/Textured Finish Weight: 8 kg Warranty: 1 year

#### **Dimensions**

102mm

560 x 128 mm

Colours and Finishes

720 mm

Matt Black and Grey