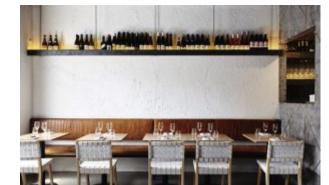

#### FLAT KIRIBILLI TWIN TABLE BASE KT22

Offering great flexibility, this product includes two bases (as shown) which can be positioned to accommodate a range of table top sizes. Both bases feature our two-footed self-stabilising technology.

Our three-pronged top plate supports operators in complying with local disability regulations (e.g. ADA Compliance in the USA).

- One of the newest additions to the range, it includes two bases
- Positioning table bases at suitable intervals under table tops gives access to wheelchairs/mobility equipment
- Provides flexibility to operators that have variously sized, rectangular or oval table tops
  All FLAT table bases contain our PAD
- All FLAT table bases contain our PAD technology for stabilising tables and aligning table tops