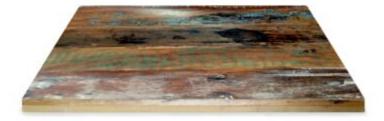

### Quick View

Timber Table Tops Indoor Blackbutt – Veneered Timber Top (T)

Quick View Timber Table Tops Indoor Rustic Washed Timber Top

<u>Quick View</u> Timber Table Tops Indoor <u>Blackbutt – Veneered Timber Top</u>