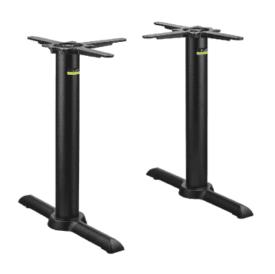

#### FLAT KIRIBILLI TWIN TABLE BASE KT22

Offering great flexibility, this product includes two bases (as shown) which can be positioned to accommodate a range of table top sizes. Both bases feature our two-footed self-stabilising technology.

The Other Brother

Hospitality

Offering great flexibility, this product includes two bases (as shown) which can be positioned to accommodate a range of table top sizes. Both bases feature our two-footed self-stabilising technology.