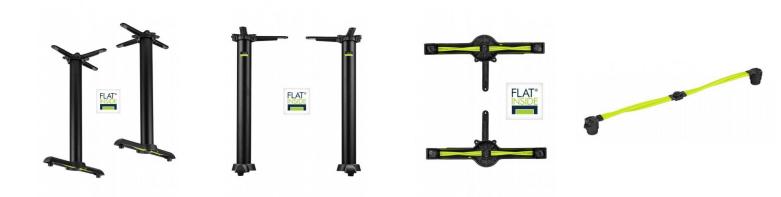

Our three-pronged top plate supports operators in complying with local disability regulations (e.g. ADA Compliance in the USA).

- One of the newest additions to the range, it includes two bases
- Positioning table bases at suitable intervals under table tops gives access to wheelchairs/mobility equipment
- Provides flexibility to operators that have variously sized, rectangular or oval table tops
   All FLAT table bases contain our PAD
- All FLAT table bases contain our PAD technology for stabilising tables and aligning table tops

Our three-pronged top plate supports operators in complying with local disability regulations (e.g. ADA Compliance in the USA).

• One of the newest additions to the range, it includes two bases

Positioning table bases at suitable intervals under table tops gives access to wheelchairs/mobility equipment
Provides flexibility to operators that have variously sized, rectangular or oval table tops
All FLAT table bases contain our PAD technology for stabilising tables and aligning table tops