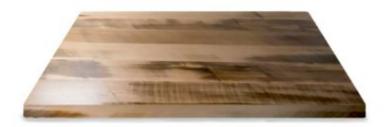

### **Quick View**

Timber Table Tops Indoor

Blackbutt - Veneered Timber Top (T)

Quick View
Timber Table Tops Indoor

Rustic Washed Timber Top

Timber Table Tops Indoor

Blackbutt - Veneered Timber Top

Timber Table Tops Indoor

<u>Grey Ironbark – Solid Timber Top</u>

Timber Table Tops Indoor

Messmate (Rough-sawn) – Solid Timber Top

Timber Table Tops Indoor

<u>Tasmanian Oak – Solid Timber Top</u>

Tables

Messmate, Reclaimed - Solid Timber Top