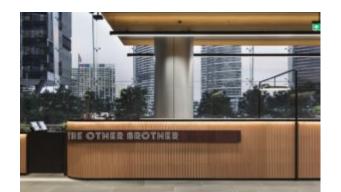

The Other Brother

Hospitality

Offering great flexibility, this product includes two bases (as shown) which can be positioned to accommodate a range of table top sizes. Both bases feature our two-footed self-stabilising technology.