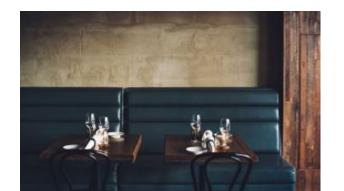

#### FLAT KIRIBILLI TWIN TABLE BASE KT22

Offering great flexibility, this product includes two bases (as shown) which can be positioned to accommodate a range of table top sizes. Both bases feature our two-footed self-stabilising technology.

The Other Brother

Hospitality

Offering great flexibility, this product includes two bases (as shown) which can be positioned to accommodate a range of table top sizes. Both bases feature our two-footed self-stabilising technology.