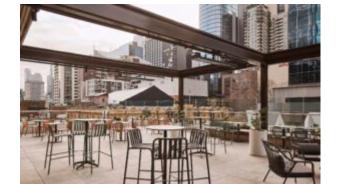

#### FLAT KIRIBILLI TWIN TABLE BASE KT22

Offering great flexibility, this product includes two bases (as shown) which can be positioned to accommodate a range of table top sizes. Both bases feature our two-footed self-stabilising technology.

Our three-pronged top plate supports operators in complying with local disability regulations (e.g. ADA Compliance in the USA).

- One of the newest additions to the range, it includes two bases
- Positioning table bases at suitable intervals under table tops gives access to wheelchairs/mobility equipment
- Provides flexibility to operators that have variously sized, rectangular or oval table tops
   All FLAT table bases contain our PAD
- All FLAT table bases contain our PAD technology for stabilising tables and aligning table tops